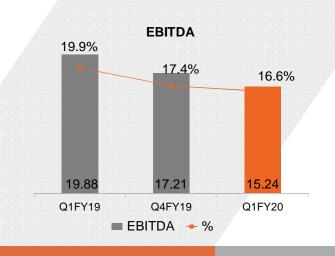

# QUARTERLY FINANCIAL HIGHLIGHTS (QTR ON QTR)

- Revenue from Operations at 92.05 cr and Part Sales at 88.44 cr
- PAT at ₹ 5.76 cr , 6.3% of Sales
- EBITDA at ₹15.24 cr, 16.6% of Sales
- EPS stood at ₹ 4.11
- Started supplies for Glanza, Suzuki Motorcycle Gixxer 250
- Awarded for Productivity- The Machinist Super Shop floor Awards 2018, Zero Defect Supplies by Toyota Kirloskar, Achieving Target in Quality by Toyota Kirloskar and Appreciation Award for Partnership Day by Hyundai Motor India Limited

ZERO PPM AWARD - TOYOTA KIRLOSKAR

TARGET IN DELIVERY - TOYOTA KIRLOSKAR

• Revenue from Operations stood at ₹ 92.05 cr in Q1FY20 v/s ₹ 99.69 cr in Q1FY19

\* Net of Excise