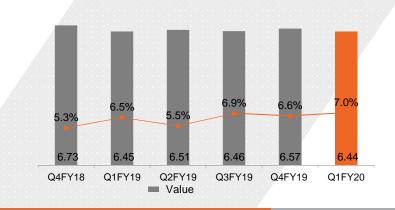

TARGETS IN QUALITY - TOYOTA KIRLOSKAR

APPRECIATION AWARD - HYUNDAI MOTOR INDIA LIMITED

FIRST RUNNER UP AWARD IN NATIONAL LEVEL QUALITY CIRCLE COMPETITION - HONDA CARS

INTERIOR FOR PANEL R/L ORNAMENT - ECONOMIC TIMES POLYMERS AWARDS 2019

APPRECIATION AWARD FOR PARTNERSHIP DAY- HYUNDAI MOTOR INDIA LIMITED

SUPPLIER OF THE YEAR GOLD AWARD - TOYOTA KIRLOSKAR

QUALITY TARGET- TOYOTA KIRLOSKAR

SILVER AWARD FOR DELIVERY - HONDA ACCESS

DELIVERY PERFORMANCE 2018 - ASAHI INDIA GLASS

APPRECIATION FOR CONTINUED SUPPORT 2018 - ASAHI INDIA GLASS

ZERO PPM AWARD - TOYOTA KIRLOSKAR

TARGET IN DELIVERY - TOYOTA KIRLOSKAR











• Revenue from Operations stood at ₹ 92.05 cr in Q1FY20 v/s ₹ 99.69 cr in Q1FY19

\* Net of Excise



#### Materials



#### **Other Expenses**







#### Depreciation



# INTEREST & EARNINGS (₹ Cr.)



EBIT





# EPS, BOOK VALUE, MARKET CAPITALIZATION (BSE)









Market Capitalisation (BSE)





Working Capital (₹ Cr.) --No of Days



KEY RATIOS





Loans

## FINANCIAL PERFORMANCE SNAPSHOT (FY2015 – FY2019) ( ₹ Cr.)





EBITDA 21.3% 18.8% 19.3% 17.2% 12.7% 52.06 84.88 40.36 66.61 77.20 FY 2015 FY 2016 FY 2017 FY 2018 FY 2019 EBITDA - EBITDA Margin





## FINANCIAL PERFORMANCE SNAPSHOT (FY2015 – FY2019) (₹ Cr.)







■ Net Worth → RONW → ROCE \*Fixed Assets & Debt Figures are as per IND AS which became applicable from 1/4/16.Thus FY15 figures not provided

# CONSOLIDATED FINANCIAL SNAPSHOT (FY2016 – FY2019) (₹ Cr.)

PAT

4.4%

14.02

FY 2016



# SHAREHOLDING PATTERN AS ON 30TH JUNE, 2019







- Individual
- Bodies Corporation
- Foreign Corpora