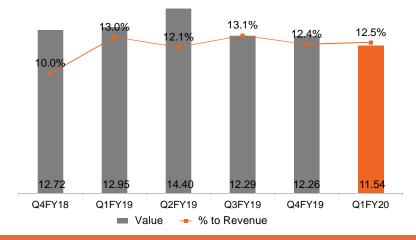

OTA KIRLOSKAR

ACHIEVING TARGETS IN QUALITY - TOYOTA KIRLOSKAR

APPRECIATION AWARD - HYUNDAI MOTOR INDIA LIMITED

FIRST RUNNER UP AWARD IN NATIONAL LEVEL QUALITY CIRCLE COMPETITION - HONDA CARS

INTERIOR FOR PANEL R/L ORNAMENT - ECONOMIC TIMES POLYMERS AWARDS 2019

APPRECIATION AWARD FOR PARTNERSHIP DAY- HYUNDAI MOTOR INDIA LIMITED

SUPPLIER OF THE YEAR GOLD AWARD - TOYOTA KIRLOSKAR

QUALITY TARGET- TOYOTA KIRLOSKAR

SILVER AWARD FOR DELIVERY - HONDA ACCESS

DELIVERY PERFORMANCE 2018 - ASAHI INDIA GLASS

APPRECIATION FOR CONTINUED SUPPORT 2018 - ASAHI INDIA GLASS

ZERO PPM AWARD - TOYOTA KIRLOSKAR

TARGET IN DELIVERY - TOYOTA KIRLOSKAR











• Revenue from Operations stood at ₹ 92.05 cr in Q1FY20 v/s ₹ 99.69 cr in Q1FY19

\* Net of Excise



#### Materials



#### **Other Expenses**







#### Depreciation



# INTEREST & EARNINGS (₹ Cr.)



EBIT





# EPS, BOOK VALUE, MARKET CAPITALIZATION (BSE)









Market Capitalisation (BSE)





Working Capital (₹ Cr.) --No of Days



KEY RATIOS





Loans

## FINANCIAL PERFORMANCE SNAPSHOT (FY2015 – FY2019) ( ₹ Cr.)





EBITDA 21.3% 18.8% 19.3% 17.2% 12.7% 52.06 84.88 40.36 66.61 77.20 FY 2015 FY 2016 FY 2017 FY 2018 FY 2019 EBITDA - EBITDA Margin





## FINANCIAL PERFORMANCE SNAPSHOT (FY2015 – FY2019) (₹ Cr.)







■ Net Worth → RONW → ROCE \*Fixed Assets & Debt Figures are as per IND AS which became applicable from 1/4/16.Thus FY15 figures not provided

# CONSOLIDATED FINANCIAL SNAPSHOT (FY2016 – FY2019) (₹ Cr.)

PAT

4.4%

14.02

FY 2016



# SHAREHOLDING PATTERN AS ON 30TH JUNE, 2019







- Individual
- Bodies Corp