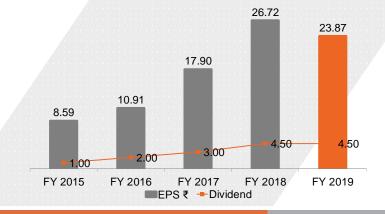

## FINANCIAL PERFORMANCE SNAPSHOT (FY2015 – FY2019) (₹ Cr.)

■ Net Worth → RONW → ROCE \*Fixed Assets & Debt Figures are as per IND AS which became applicable from 1/4/16.Thus FY15 figures not provided