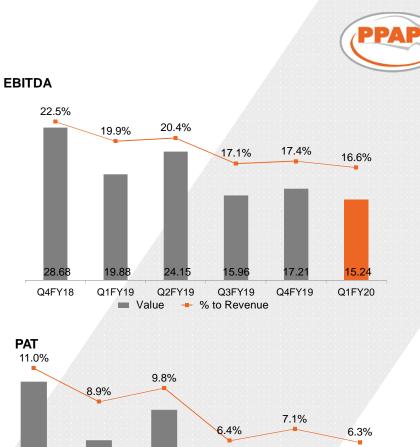

# QUARTERLY FINANCIAL HIGHLIGHTS (QTR ON QTR)

- Revenue from Operations at 92.05 cr and Part Sales at 88.44 cr
- PAT at ₹ 5.76 cr , 6.3% of Sales
- EBITDA at ₹15.24 cr, 16.6% of Sales
- EPS stood at ₹ 4.11
- Started supplies for Glanza, Suzuki Motorcycle Gixxer 250
- Awarded for Productivity- The Machinist Super Shop floor Awards 2018, Zero Defect Supplies by Toyota Kirloskar, Achieving Target in Quality by Toyota Kirloskar and Appreciation Award for Partnership Day by Hyundai Motor India Limited