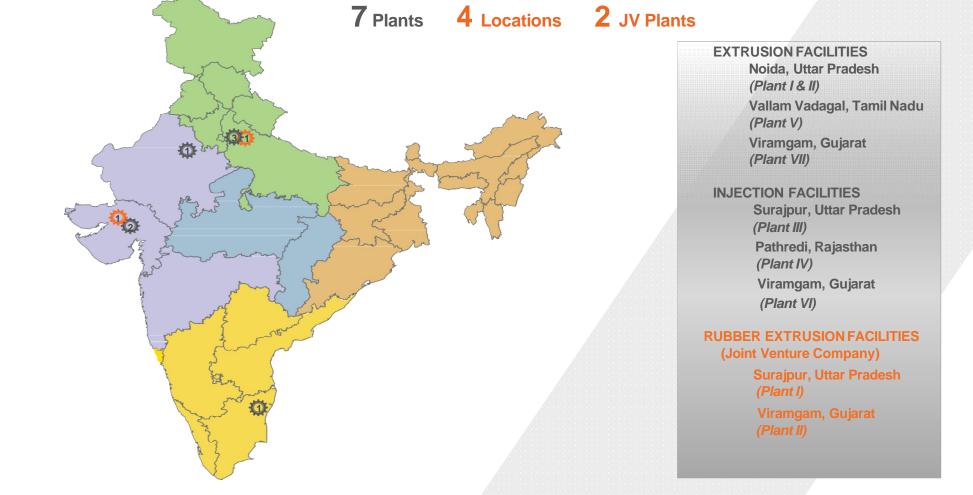

## PAN INDIA PRESENCE

# WHO WE ARE

| Rich Legacy                   | <ul> <li>Over 30 years of experience in Automotive Industry</li> <li>Identified as India's leading manufacturer of Automotive Sealing Systems, Interior and Exterior Injection parts</li> </ul>                                                                                                                   |
|-------------------------------|-------------------------------------------------------------------------------------------------------------------------------------------------------------------------------------------------------------------------------------------------------------------------------------------------------------------|
| Market Leadership             | <ul> <li>Integrated operations from Print to Build</li> <li>One stop shop for full range of Automotive Sealing Systems</li> <li>Best in class Injection Molding Machines from 60 to 2500 tons</li> </ul>                                                                                                          |
| Excellent Infrastructure      | <ul> <li>State-of-the-art manufacturing facilities located at Noida (U.P.), Surajpur (U.P.), Pathredi (Rajasthan), Vallam Vadagal (Tamil Nadu) and Viramgam (Gujarat)</li> <li>Plants are TATF 16949, ISO 14001, OHSAS 18001 and ISO 50001 certified</li> </ul>                                                   |
| Global Technology<br>Partners | <ul> <li>Strong technology alliances with Japanese companies since 1989</li> <li>Tokai Group for Automotive Sealing System (Plastic) and Toolings, Joint venture with<br/>Tokai Group for Automotive Sealing System (EPDM Rubber and TPV)</li> <li>Nissen Chemitec Corp. for Injection Molded products</li> </ul> |
| Strong Customer Base          | <ul> <li>Associated with Global OEM Manufacturers including Maruti Suzuki &amp; Suzuki<br/>Motors, Honda Cars, Toyota Kirloskar, Renault, Nissan, Volkswagen, MG Motors,<br/>Tata, Hyundai, SML Isuzu, Isuzu Motors, Mahindra and Mahindra, Suzuki<br/>Motorcycles</li> </ul>                                     |