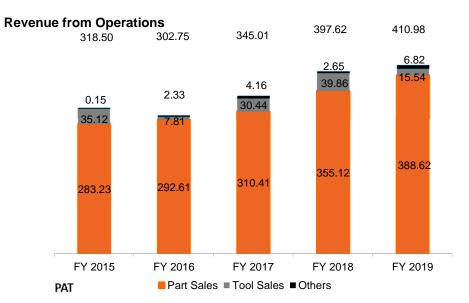

## FINANCIAL PERFORMANCE SNAPSHOT (FY2015 – FY2019) ( ₹ Cr.)

EBITDA 21.3% 18.8% 19.3% 17.2% 12.7% 52.06 84.88 40.36 66.61 77.20 FY 2015 FY 2016 FY 2017 FY 2018 FY 2019 EBITDA - EBITDA Margin