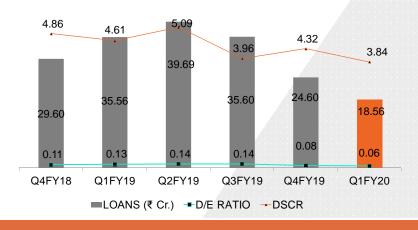

# EPS, BOOK VALUE, MARKET CAPITALIZATION (BSE)

Market Capitalisation (BSE)

Working Capital (₹ Cr.) --No of Days

KEY RATIOS

Loans