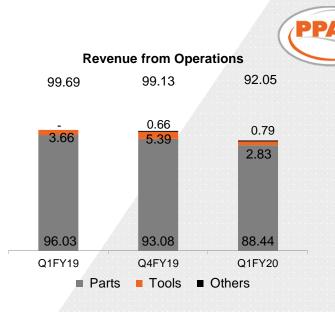

# QUARTERLY FINANCIAL HIGHLIGHTS (QTR ON QTR)

- Revenue from Operations at 92.05 cr and Part Sales at 88.44 cr
- PAT at ₹ 5.76 cr , 6.3% of Sales
- EBITDA at ₹15.24 cr, 16.6% of Sales
- EPS stood at ₹ 4.11
- Started supplies for Glanza, Suzuki Motorcycle Gixxer 250
- Awarded for Productivity- The Machinist Super Shop floor Awards 2018, Zero Defect Supplies by Toyota Kirloskar, Achieving Target in Quality by Toyota Kirloskar and Appreciation Award for Partnership Day by Hyundai Motor India Limited

ZERO PPM AWARD - TOYOTA KIRLOSKAR

TARGET IN DELIVERY - TOYOTA KIRLOSKAR

• Revenue from Operations stood at ₹ 92.05 cr in Q1FY20 v/s ₹ 99.69 cr in Q1FY19

\* Net of Excise