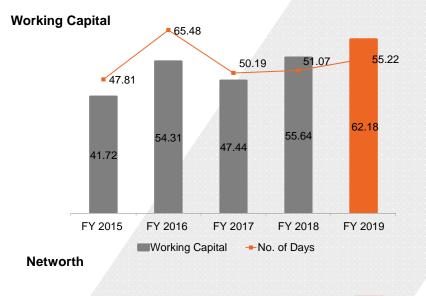

# EPS, BOOK VALUE, MARKET CAPITALIZATION (BSE)

Market Capitalisation (BSE)

Working Capital (₹ Cr.) --No of Days

KEY RATIOS

Loans