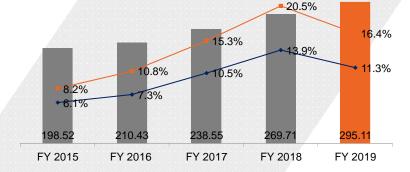

## FINANCIAL PERFORMANCE SNAPSHOT (FY2015 – FY2019) (₹ Cr.)

■ Net Worth → RONW → ROCE \*Fixed Assets & Debt Figures are as per IND AS which became applicable from 1/4/16.Thus FY15 figures not provided