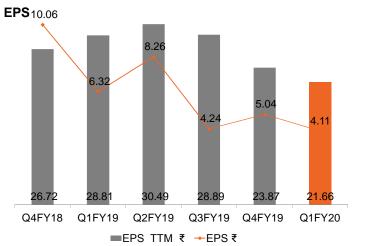

# QUARTERLY FINANCIAL HIGHLIGHTS (QTR ON QTR)

- Revenue from Operations at 92.05 cr and Part Sales at 88.44 cr
- PAT at ₹ 5.76 cr , 6.3% of Sales
- EBITDA at ₹15.24 cr, 16.6% of Sales
- EPS stood at ₹ 4.11
- Started supplies for Glanza, Suzuki Motorcycle Gixxer 250
- Awarded for Productivity- The Machinist Super Shop floor Awards 2018, Zero Defect Supplies by Toyota Kirloskar, Achieving Target in Quality by Toyota Kirloskar and Appreciation Award for Partnership Day by Hyundai Motor India Limited