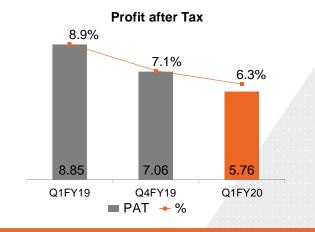

# QUARTERLY FINANCIAL HIGHLIGHTS (QTR ON QTR)

- Revenue from Operations at 92.05 cr and Part Sales at 88.44 cr
- PAT at ₹ 5.76 cr , 6.3% of Sales
- EBITDA at ₹15.24 cr, 16.6% of Sales
- EPS stood at ₹ 4.11
- Started supplies for Glanza, Suzuki Motorcycle Gixxer 250
- Awarded for Productivity- The Machinist Super Shop floor Awards 2018, Zero Defect Supplies by Toyota Kirloskar, Achieving Target in Quality by Toyota Kirloskar and Appreciation Award for Partnership Day by Hyundai Motor India Limited