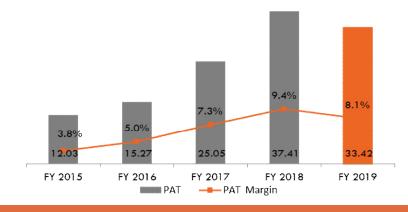

## FINANCIAL PERFORMANCE SNAPSHOT (FY2015 – FY2019) ( ₹ Cr.)

EBITDA 21.3% 18.8% 19.3% 17.2% 12.7% 52.06 84.88 40.36 66.61 77.20 FY 2015 FY 2016 FY 2017 FY 2018 FY 2019 EBITDA - EBITDA Margin