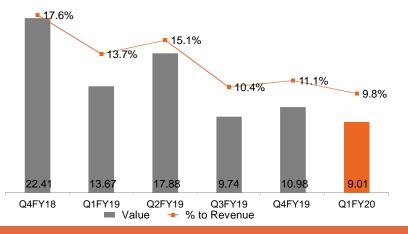

# QUARTERLY FINANCIAL HIGHLIGHTS (QTR ON QTR)

- Revenue from Operations at 92.05 cr and Part Sales at 88.44 cr
- PAT at ₹ 5.76 cr , 6.3% of Sales
- EBITDA at ₹15.24 cr, 16.6% of Sales
- EPS stood at ₹ 4.11
- Started supplies for Glanza, Suzuki Motorcycle Gixxer 250
- Awarded for Productivity- The Machinist Super Shop floor Awards 2018, Zero Defect Supplies by Toyota Kirloskar, Achieving Target in Quality by Toyota Kirloskar and Appreciation Award for Partnership Day by Hyundai Motor India Limited

ZERO PPM AWARD - TOYOTA KIRLOSKAR

TARGET IN DELIVERY - TOYOTA KIRLOSKAR

• Revenue from Operations stood at ₹ 92.05 cr in Q1FY20 v/s ₹ 99.69 cr in Q1FY19

\* Net of Excise