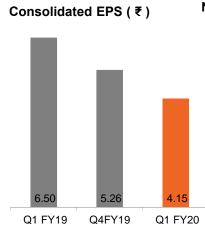

# CONSOLIDATED FINANCIAL SNAPSHOT (FY2016 – FY2019) (₹ Cr.)

PAT

4.4%

14.02

FY 2016