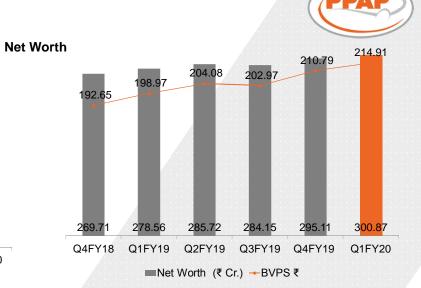

# EPS, BOOK VALUE, MARKET CAPITALIZATION (BSE)

Market Capitalisation (BSE)

Working Capital (₹ Cr.) --No of Days

KEY RATIOS

Loans