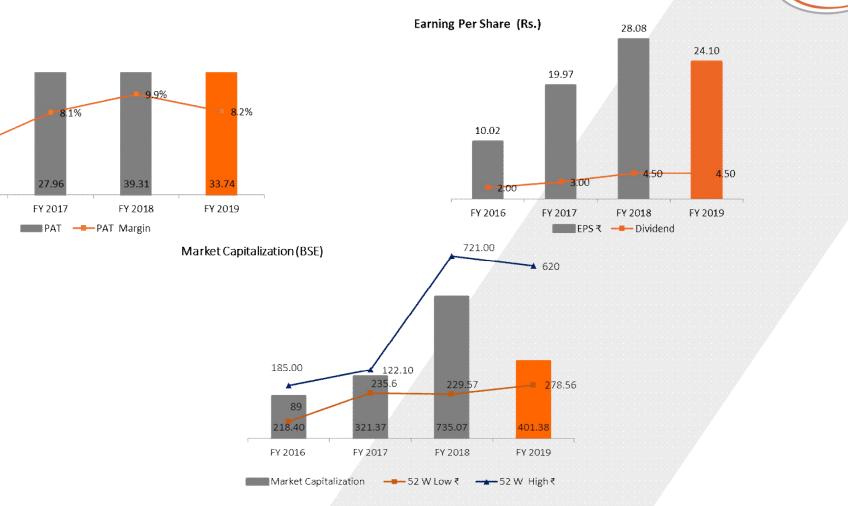

# EPS, BOOK VALUE, MARKET CAPITALIZATION (BSE)

Market Capitalisation (BSE)

Working Capital (₹ Cr.) --No of Days

KEY RATIOS

Loans

# CONSOLIDATED FINANCIAL SNAPSHOT (FY2016 – FY2019) (₹ Cr.)

PAT

4.4%

14.02

FY 2016