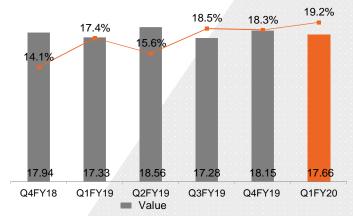

KIRLOSKAR

ACHIEVING TARGETS IN QUALITY - TOYOTA KIRLOSKAR

APPRECIATION AWARD - HYUNDAI MOTOR INDIA LIMITED

FIRST RUNNER UP AWARD IN NATIONAL LEVEL QUALITY CIRCLE COMPETITION - HONDA CARS

INTERIOR FOR PANEL R/L ORNAMENT - ECONOMIC TIMES POLYMERS AWARDS 2019

APPRECIATION AWARD FOR PARTNERSHIP DAY- HYUNDAI MOTOR INDIA LIMITED

SUPPLIER OF THE YEAR GOLD AWARD - TOYOTA KIRLOSKAR

QUALITY TARGET- TOYOTA KIRLOSKAR

SILVER AWARD FOR DELIVERY - HONDA ACCESS

DELIVERY PERFORMANCE 2018 - ASAHI INDIA GLASS

APPRECIATION FOR CONTINUED SUPPORT 2018 - ASAHI INDIA GLASS

ZERO PPM AWARD - TOYOTA KIRLOSKAR

TARGET IN DELIVERY - TOYOTA KIRLOSKAR











• Revenue from Operations stood at ₹ 92.05 cr in Q1FY20 v/s ₹ 99.69 cr in Q1FY19

\* Net of Excise



#### Materials



#### **Other Expenses**







#### Depreciation



# INTEREST & EARNINGS (₹ Cr.)



EBIT





# EPS, BOOK VALUE, MARKET CAPITALIZATION (BSE)









Market Capitalisation (BSE)





Working Capital (₹ Cr.) --No of Days



KEY RATIOS





Loans

## FINANCIAL PERFORMANCE SNAPSHOT (FY2015 – FY2019) ( ₹ Cr.)





EBITDA 21.3% 18.8% 19.3% 17.2% 12.7% 52.06 84.88 40.36 66.61 77.20 FY 2015 FY 2016 FY 2017 FY 2018 FY 2019 EBITDA - EBITDA Margin





## FINANCIAL PERFORMANCE SNAPSHOT (FY2015 – FY2019) (₹ Cr.)







■ Net Worth → RONW → ROCE \*Fixed Assets & Debt Figures are as per IND AS which became applicable from 1/4/16.Thus FY15 figures not provided

# CONSOLIDATED FINANCIAL SNAPSHOT (FY2016 – FY2019) (₹ Cr.)

PAT

4.4%

14.02

FY 2016



# SHAREHOLDING PATTERN AS ON 30TH JUNE, 2019







- Individual
- Bodies Corporat