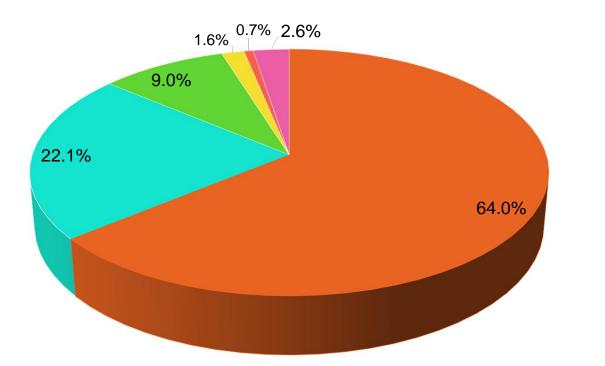

# SHAREHOLDING PATTERN AS ON 30TH JUNE, 2019

- Individual
- Bodies Corporation
- Foreign Corporation
- Foreign Portfolio Investor (Corporate)
- Others

MARKET CAPITALIZATION (BSE) ₹ 314.37 CRS.

Certain statements in this communication may be 'forward looking statements' within the meaning of applicable laws and regulations. These forward-looking statements involve a number of risks, uncertainties and other factors that could cause actual results to differ materially from those suggested by the forward looking statements. Important developments that could affect the Company's operations include changes in the industry structure, significant changes in political and economic environment in India and overseas, tax laws, import duties, litigation and labour relations.