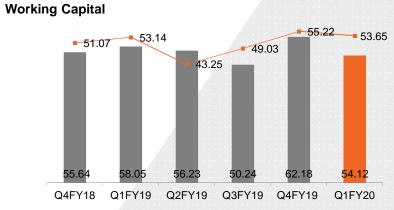

# EPS, BOOK VALUE, MARKET CAPITALIZATION (BSE)

Market Capitalisation (BSE)

Working Capital (₹ Cr.) --No of Days

KEY RATIOS

Loans