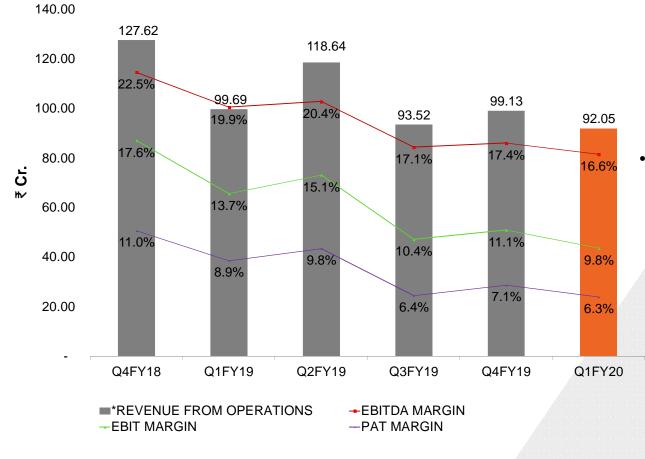

# QUARTERLY FINANCIAL HIGHLIGHTS (QTR ON QTR)

- Revenue from Operations at 92.05 cr and Part Sales at 88.44 cr
- PAT at ₹ 5.76 cr , 6.3% of Sales
- EBITDA at ₹15.24 cr, 16.6% of Sales
- EPS stood at ₹ 4.11
- Started supplies for Glanza, Suzuki Motorcycle Gixxer 250
- Awarded for Productivity- The Machinist Super Shop floor Awards 2018, Zero Defect Supplies by Toyota Kirloskar, Achieving Target in Quality by Toyota Kirloskar and Appreciation Award for Partnership Day by Hyundai Motor India Limited

ZERO PPM AWARD - TOYOTA KIRLOSKAR

TARGET IN DELIVERY - TOYOTA KIRLOSKAR

• Revenue from Operations stood at ₹ 92.05 cr in Q1FY20 v/s ₹ 99.69 cr in Q1FY19

\* Net of Excise