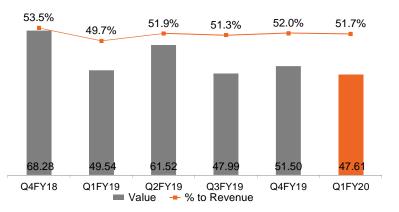

ZERO DEFECT SUPPLIES - TOYOTA KIRLOSKAR

ACHIEVING TARGETS IN QUALITY - TOYOTA KIRLOSKAR

APPRECIATION AWARD - HYUNDAI MOTOR INDIA LIMITED

FIRST RUNNER UP AWARD IN NATIONAL LEVEL QUALITY CIRCLE COMPETITION - HONDA CARS

INTERIOR FOR PANEL R/L ORNAMENT - ECONOMIC TIMES POLYMERS AWARDS 2019

APPRECIATION AWARD FOR PARTNERSHIP DAY- HYUNDAI MOTOR INDIA LIMITED

SUPPLIER OF THE YEAR GOLD AWARD - TOYOTA KIRLOSKAR

QUALITY TARGET- TOYOTA KIRLOSKAR

SILVER AWARD FOR DELIVERY - HONDA ACCESS

DELIVERY PERFORMANCE 2018 - ASAHI INDIA GLASS

APPRECIATION FOR CONTINUED SUPPORT 2018 - ASAHI INDIA GLASS

ZERO PPM AWARD - TOYOTA KIRLOSKAR

TARGET IN DELIVERY - TOYOTA KIRLOSKAR











• Revenue from Operations stood at ₹ 92.05 cr in Q1FY20 v/s ₹ 99.69 cr in Q1FY19

\* Net of Excise



#### Materials



#### **Other Expenses**







#### Depreciation



# INTEREST & EARNINGS (₹ Cr.)



EBIT





# EPS, BOOK VALUE, MARKET CAPITALIZATION (BSE)









Market Capitalisation (BSE)





Working Capital (₹ Cr.) --No of Days



KEY RATIOS





Loans

## FINANCIAL PERFORMANCE SNAPSHOT (FY2015 – FY2019) ( ₹ Cr.)





EBITDA 21.3% 18.8% 19.3% 17.2% 12.7% 52.06 84.88 40.36 66.61 77.20 FY 2015 FY 2016 FY 2017 FY 2018 FY 2019 EBITDA - EBITDA Margin





## FINANCIAL PERFORMANCE SNAPSHOT (FY2015 – FY2019) (₹ Cr.)







■ Net Worth → RONW → ROCE \*Fixed Assets & Debt Figures are as per IND AS which became applicable from 1/4/16.Thus FY15 figures not provided

# CONSOLIDATED FINANCIAL SNAPSHOT (FY2016 – FY2019) (₹ Cr.)

PAT

4.4%

14.02

FY 2016



# SHAREHOLDING PATTERN AS ON 30TH JUNE, 2019