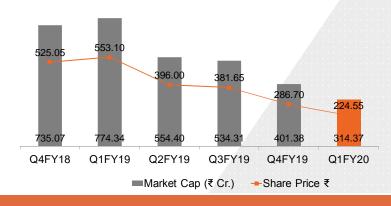

# EPS, BOOK VALUE, MARKET CAPITALIZATION (BSE)

Market Capitalisation (BSE)

Working Capital (₹ Cr.) --No of Days

KEY RATIOS

Loans

# SHAREHOLDING PATTERN AS ON 30TH JUNE, 2019

- Individual
- Bodies Corporation
- Foreign Corporation
- Foreign Portfolio Investor (Corporate)
- Others

MARKET CAPITALIZATION (BSE) ₹ 314.37 CRS.

Certain statements in this communication may be 'forward looking statements' within the meaning of applicable laws and regulations. These forward-looking statements involve a number of risks, uncertainties and other factors that could cause actual results to differ materially from those suggested by the forward looking statements. Important developments that could affect the Company's operations include changes in the industry structure, significant changes in political and economic environment in India and overseas, tax laws, import duties, litigation and labour relations.