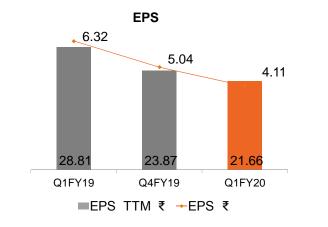

# QUARTERLY FINANCIAL HIGHLIGHTS (QTR ON QTR)

- Revenue from Operations at 92.05 cr and Part Sales at 88.44 cr
- PAT at ₹ 5.76 cr , 6.3% of Sales
- EBITDA at ₹15.24 cr, 16.6% of Sales
- EPS stood at ₹ 4.11
- Started supplies for Glanza, Suzuki Motorcycle Gixxer 250
- Awarded for Productivity- The Machinist Super Shop floor Awards 2018, Zero Defect Supplies by Toyota Kirloskar, Achieving Target in Quality by Toyota Kirloskar and Appreciation Award for Partnership Day by Hyundai Motor India Limited