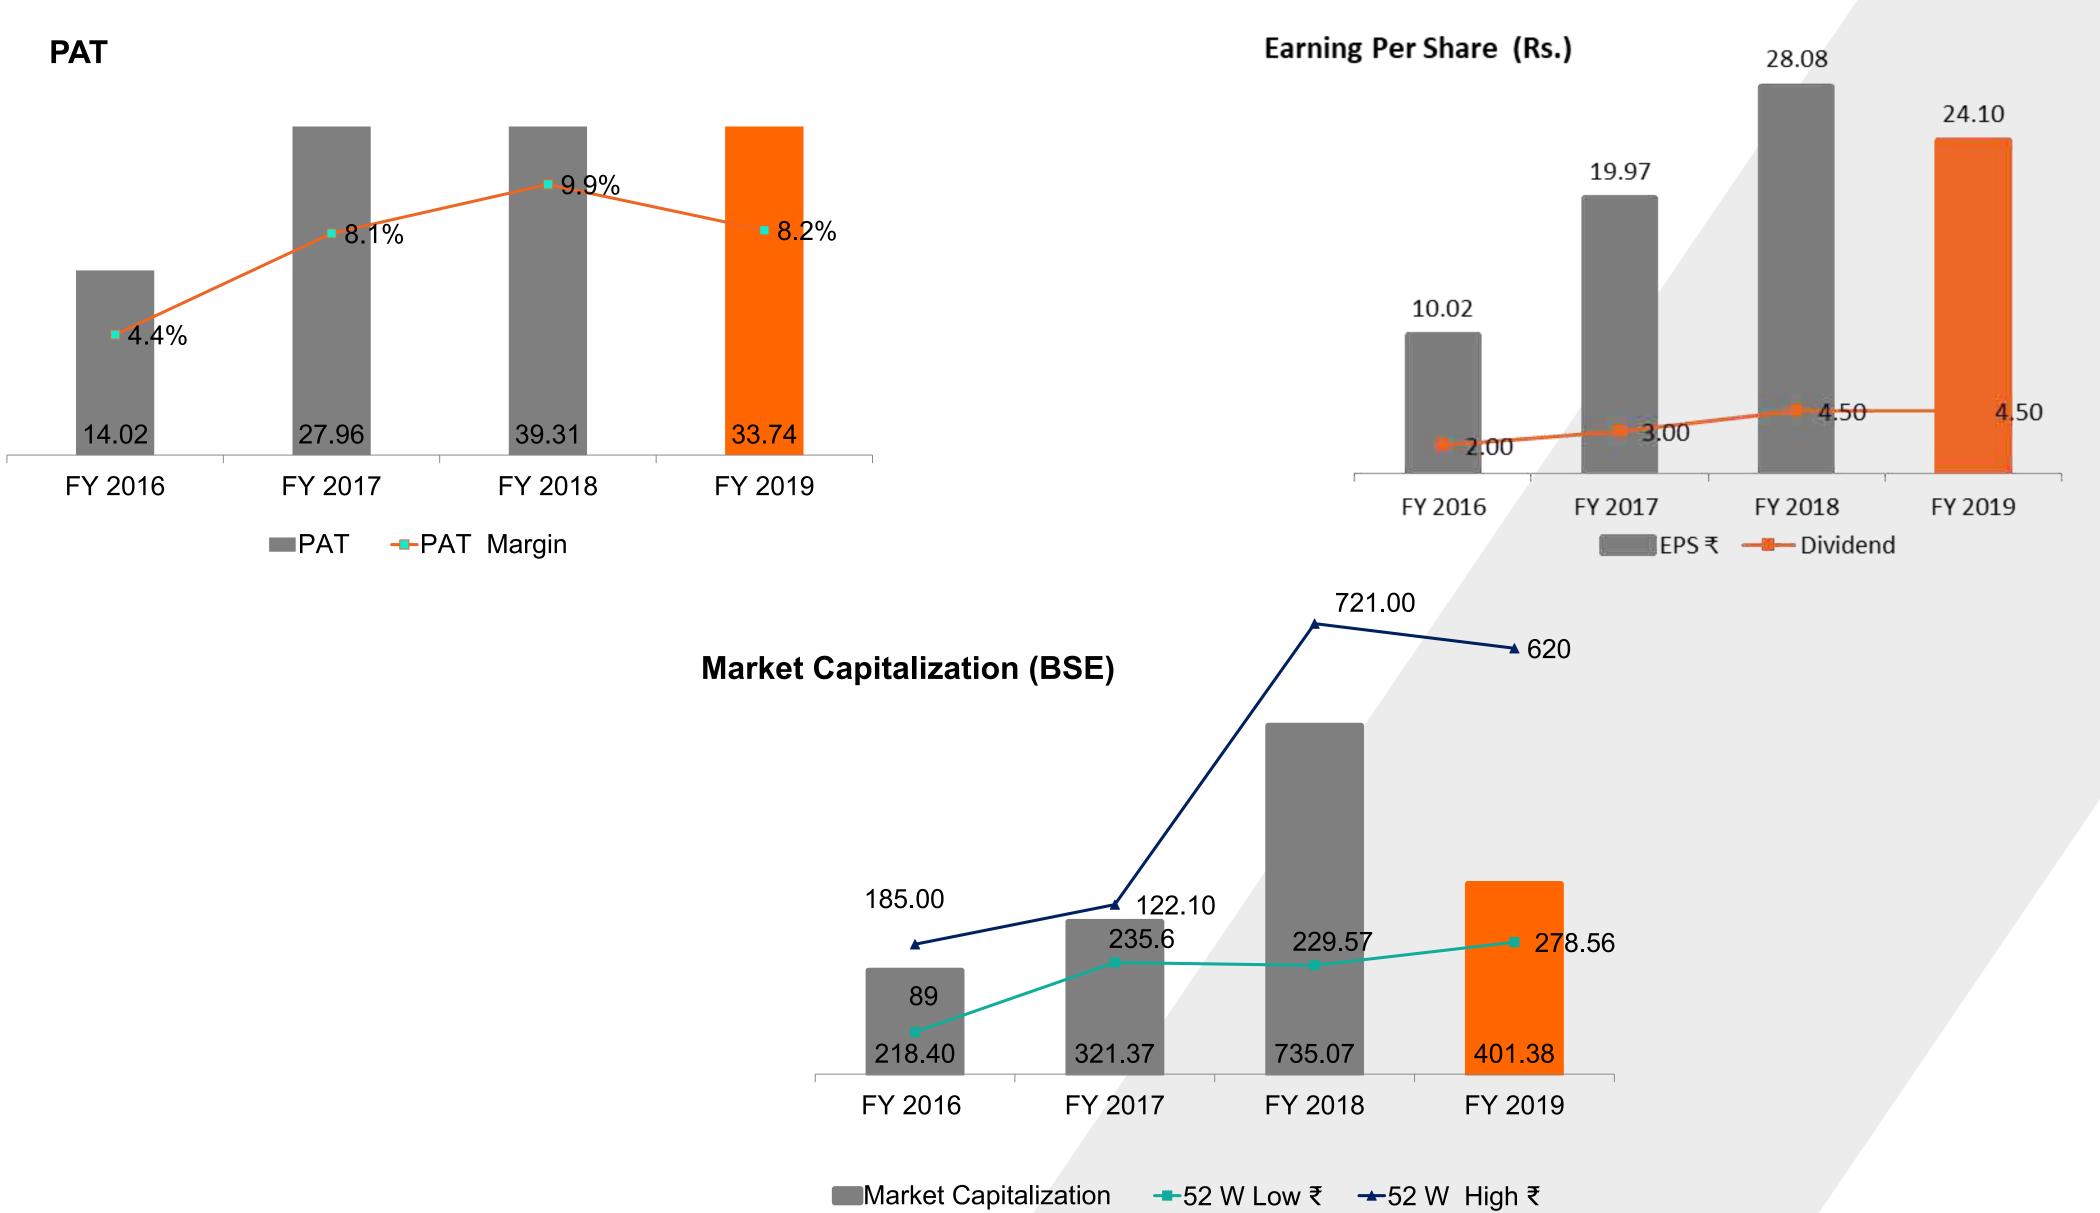

# FINANCIAL PERFORMANCE SNAPSHOT (FY2016-2019) ( ₹ Cr.)

#### FINANCIAL PERFORMANCE SNAPSHOT (FY2016-2019) (₹ Cr.)

#### CONSOLIDATED FINANCIAL SNAPSHOT (FY2016-2019) (₹ Cr.)