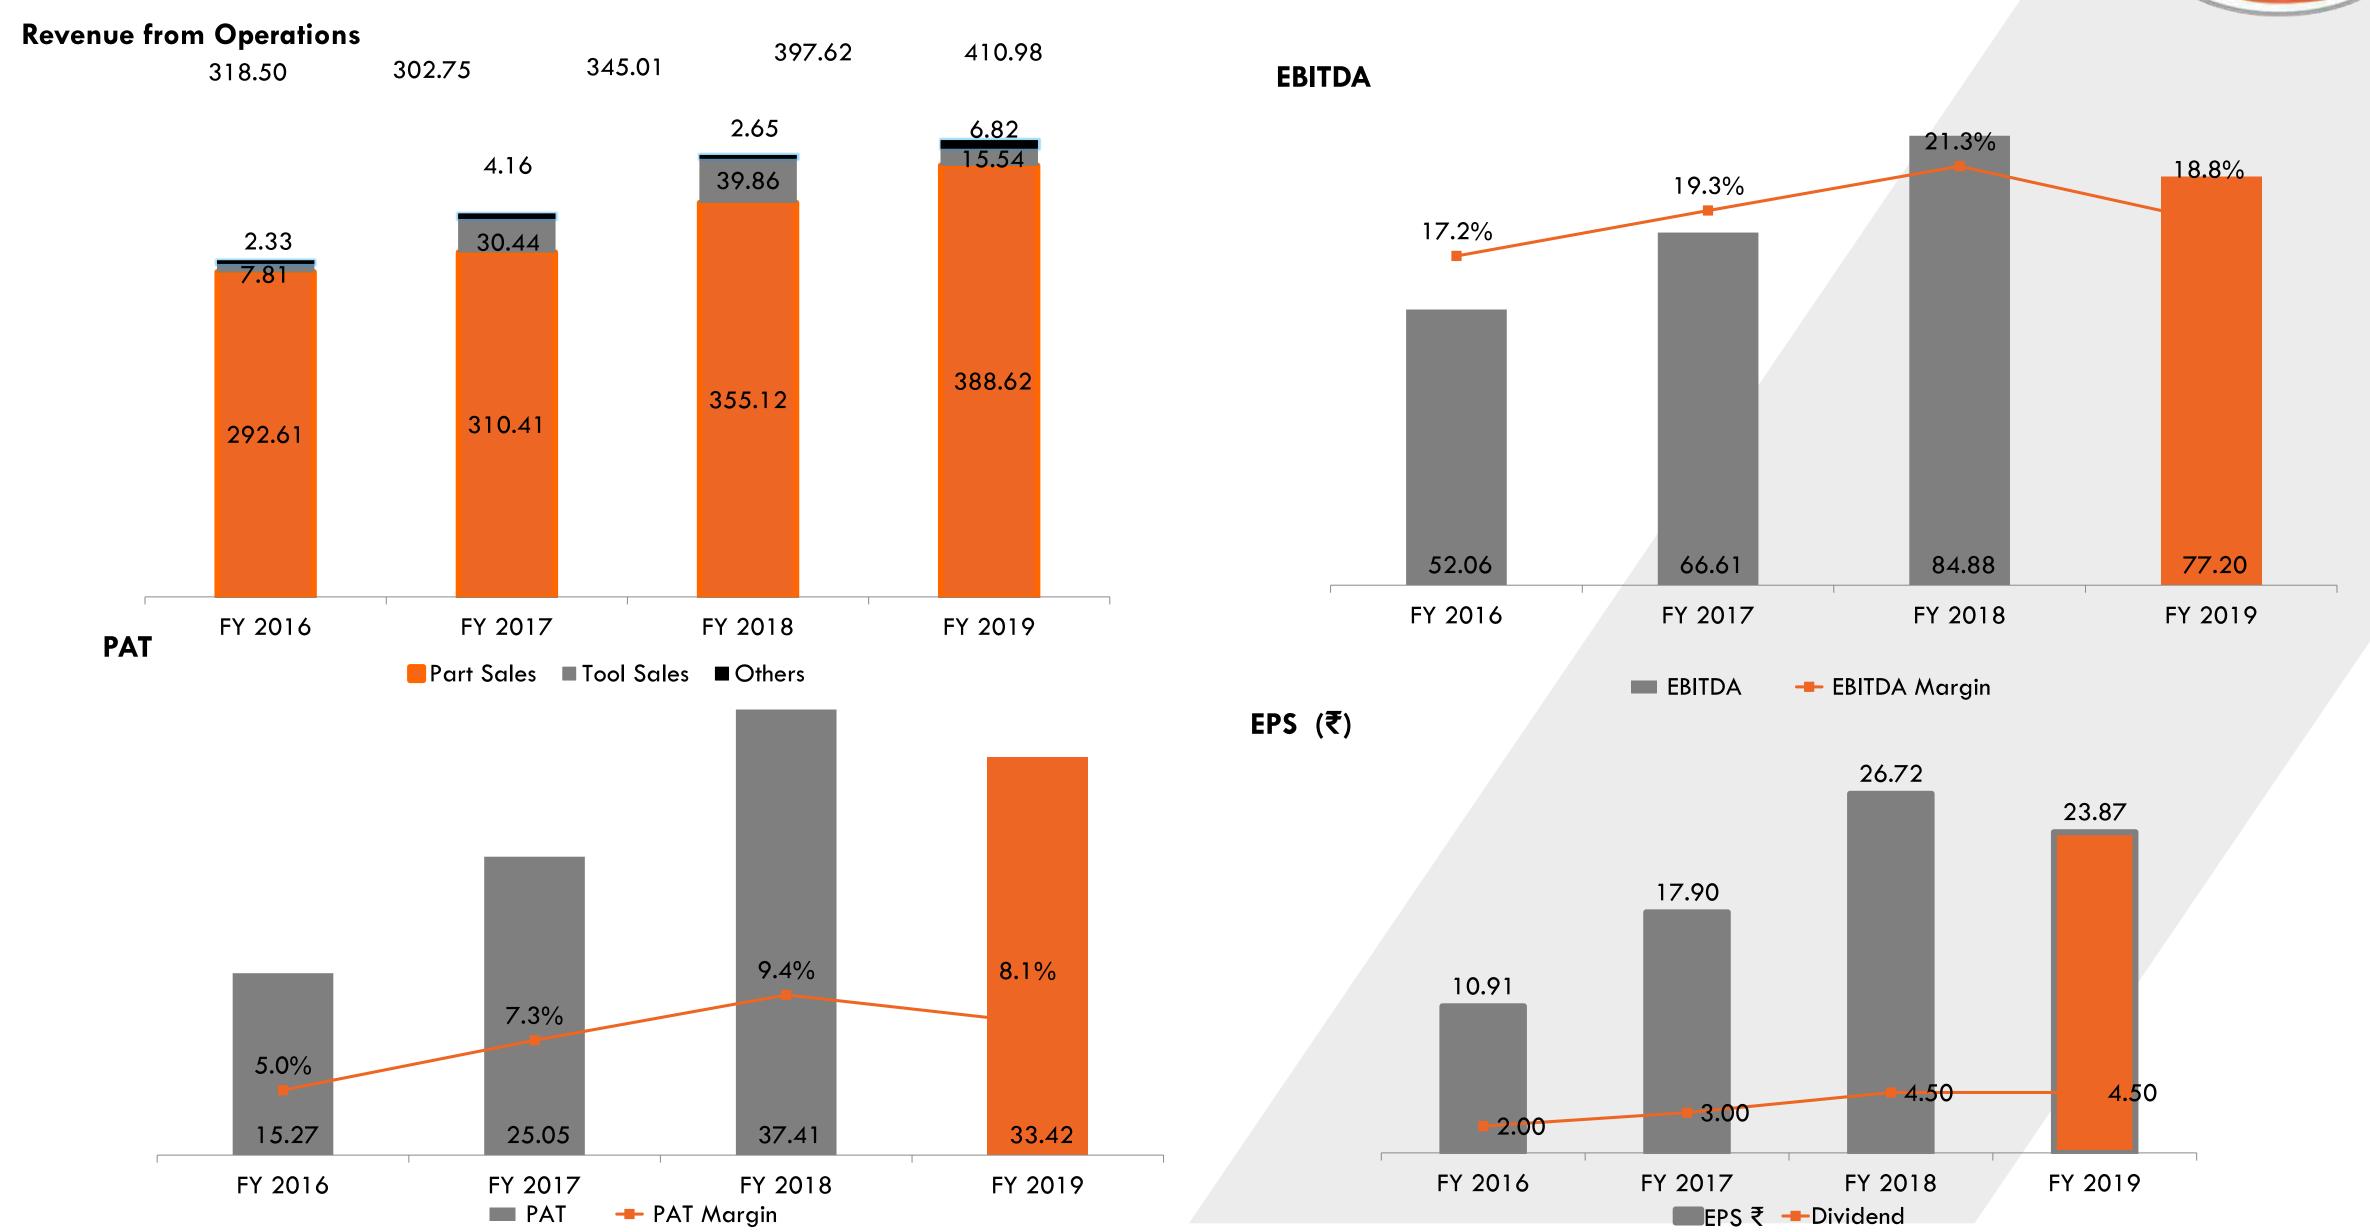

# FINANCIAL PERFORMANCE SNAPSHOT (FY2016-2019) ( ₹ Cr.)

#### FINANCIAL PERFORMANCE SNAPSHOT (FY2016-2019) (₹ Cr.)