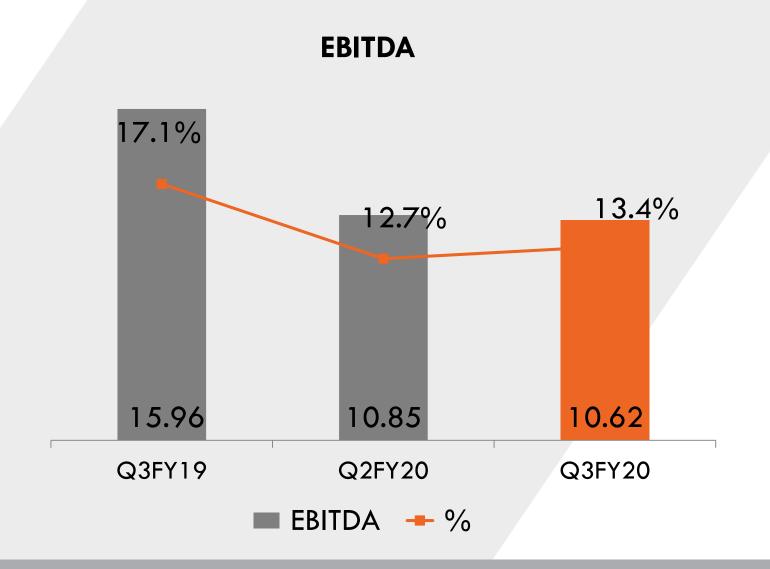

#### STANDALONE QUARTERLY FINANCIAL HIGHLIGHTS (Q3FY20)

- Provided From Operations at ₹79.14 cr and Part Sales at ₹76.38 cr
- PAT at ₹ 3.52 cr, 4.5% of Revenue
- EBITDA at ₹10.62 cr, 13.4% of Revenue
- EPS stood at ₹ 2.52