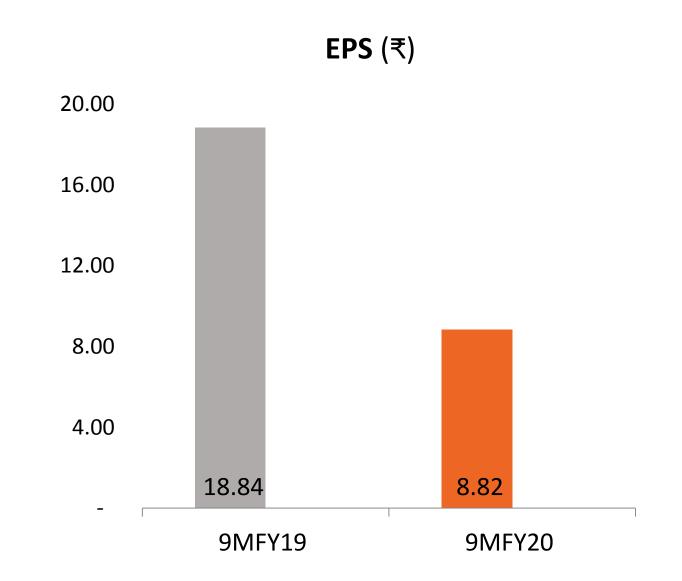

### STANDALONE FINANCIAL HIGHLIGHTS (9MFY20)

PPA

- Revenue from Operations at ₹ 256.48 cr and Part Sales at ₹ 245.32 cr
- PAT at ₹ 13.61 cr, 5.3% of Revenue
- EBITDA at ₹36.71 cr, 14.3% of Revenue
- EPS stood at ₹ 9.72
- Interim Dividend ₹ 1.00 per share

#### STANDALONE QUARTERLY FINANCIAL HIGHLIGHTS (Q3FY20)

- Provided From Operations at ₹79.14 cr and Part Sales at ₹76.38 cr
- PAT at ₹ 3.52 cr, 4.5% of Revenue
- EBITDA at ₹10.62 cr, 13.4% of Revenue
- EPS stood at ₹ 2.52