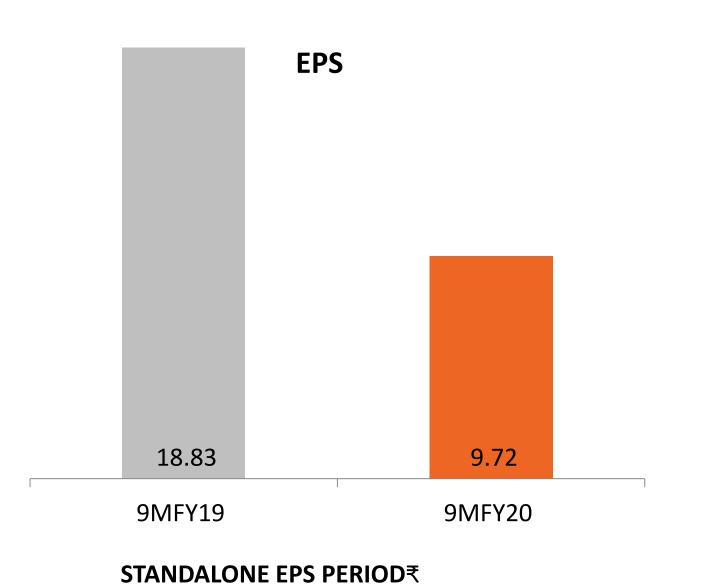

### STANDALONE FINANCIAL HIGHLIGHTS (9MFY20)

PPA

- Revenue from Operations at ₹ 256.48 cr and Part Sales at ₹ 245.32 cr
- PAT at ₹ 13.61 cr, 5.3% of Revenue
- EBITDA at ₹36.71 cr, 14.3% of Revenue
- EPS stood at ₹ 9.72
- Interim Dividend ₹ 1.00 per share