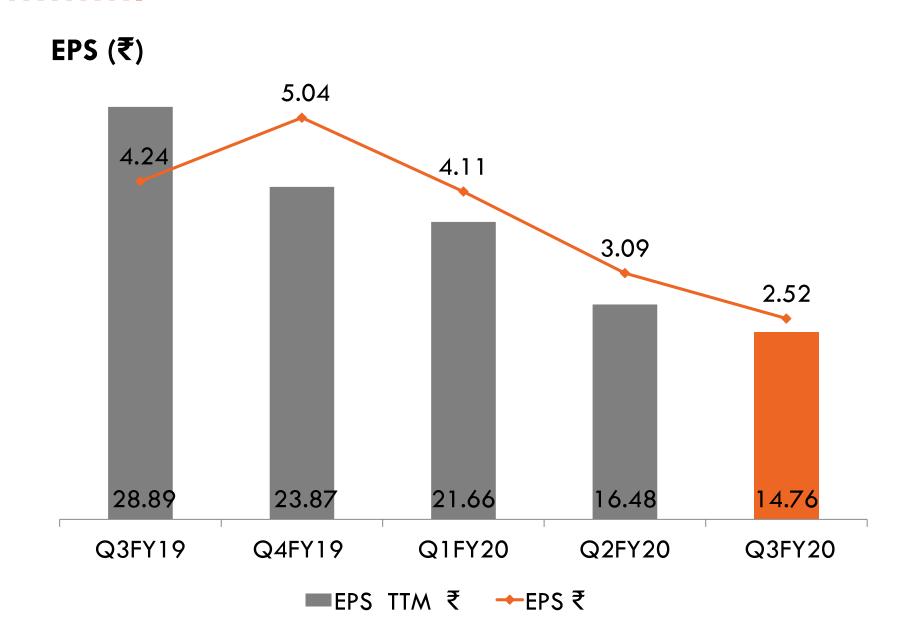

#### STANDALONE QUARTERLY FINANCIAL HIGHLIGHTS (Q3FY20)

- Provided From Operations at ₹79.14 cr and Part Sales at ₹76.38 cr
- PAT at ₹ 3.52 cr, 4.5% of Revenue
- EBITDA at ₹10.62 cr, 13.4% of Revenue
- EPS stood at ₹ 2.52

#### EPS, BOOK VALUE, MARKET CAPITALIZATION (BSE)