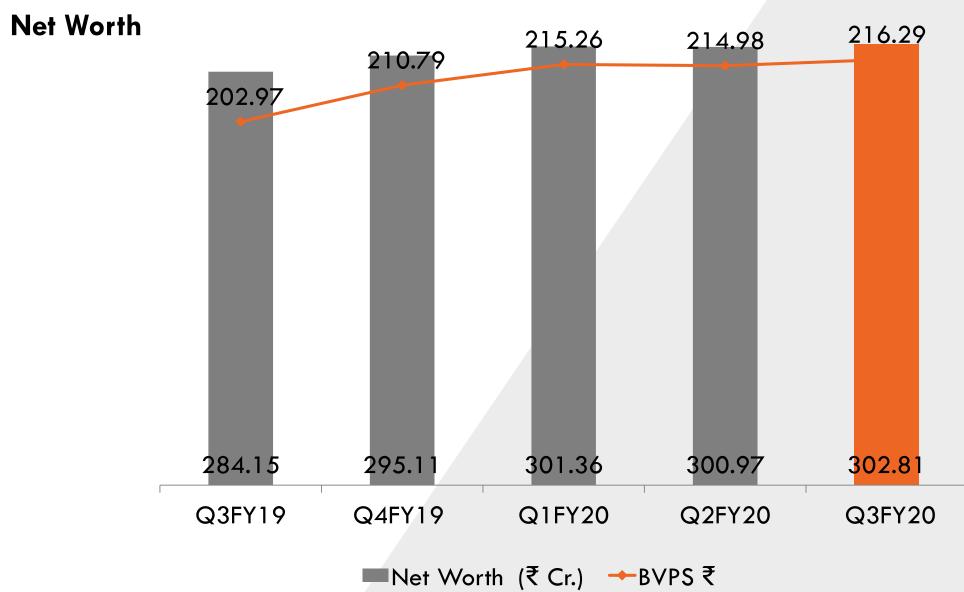

Y TARGET- TOYOTA KIRLOSKAR

SILVER AWARD FOR DELIVERY - HONDA ACCESS

DELIVERY PERFORMANCE 2018 - ASAHI INDIA GLASS

APPRECIATION FOR CONTINUED SUPPORT 2018 - ASAHI INDIA GLASS

ZERO PPM AWARD - TOYOTA KIRLOSKAR

TARGET IN DELIVERY - TOYOTA KIRLOSKAR

















# FINANCIAL PERFORMANCE SNAPSHOT

#### **QUARTERLY PERFORMANCE**



120.00



\*REVENUE FROM OPERATIONS -EBITDA MARGIN -EBIT MARGIN -PAT MARGIN

 Revenue from Operations stood at ₹ 79.14 cr in Q3FY20 v/s ₹ 93.52 cr in Q3FY19

# MAJOR EXPENSES (₹ Cr.)

# (PPAP)

#### **Materials**



#### Other Expenses



#### **Employee Benefits**



#### **Depreciation**



#### INTEREST & EARNINGS (₹ Cr.)





. . . . . . . . . . .



#### **EBIT**



#### **EBITDA**



#### **PAT**



#### EPS, BOOK VALUE, MARKET CAPITALIZATION (BSE)







#### Market Capitalisation (BSE)



#### **KEY RATIOS**



#### **Net Worth**



#### **Working Capital**





#### **CONSOLIDATE SUMMARY**

.....







# FINANCIAL PERFORMANCE SNAPSHOT (FY2016-2019) ( ₹ Cr.)





#### FINANCIAL PERFORMANCE SNAPSHOT (FY2016-2019) (₹ Cr.)







#### CONSOLIDATED FINANCIAL SNAPSHOT (FY2016-2019) (₹ Cr.)





## SHAREHOLDING PATTERN AS ON 31<sup>ST</sup> DECEMBER, 2019





MARKET CAPITALIZATION (BSE) ₹ 285.67 Cr.

#### SAFE HARBOR



Certain statements in this communication may be 'forward looking statements' within the meaning of applicable laws and regulations. These forward-looking statements involve a number of risks, uncertainties and other factors that could cause actual results to differ materially from those suggested by the forward looking state