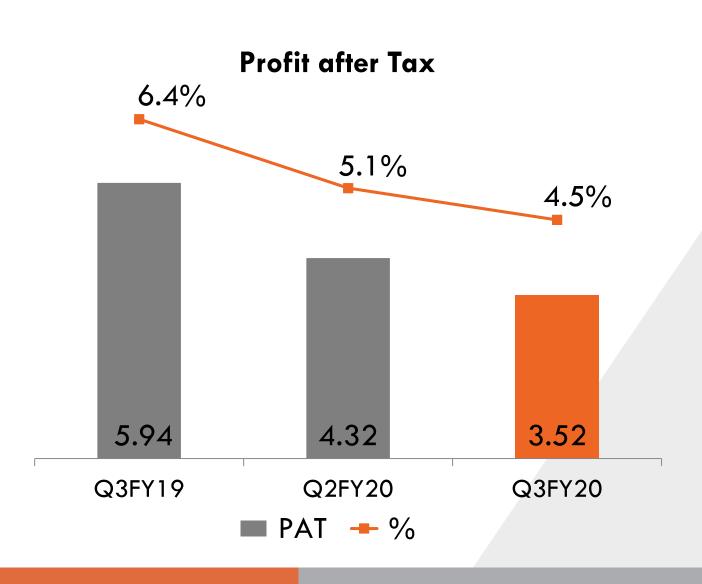

#### STANDALONE QUARTERLY FINANCIAL HIGHLIGHTS (Q3FY20)

- Provided From Operations at ₹79.14 cr and Part Sales at ₹76.38 cr
- PAT at ₹ 3.52 cr, 4.5% of Revenue
- EBITDA at ₹10.62 cr, 13.4% of Revenue
- EPS stood at ₹ 2.52