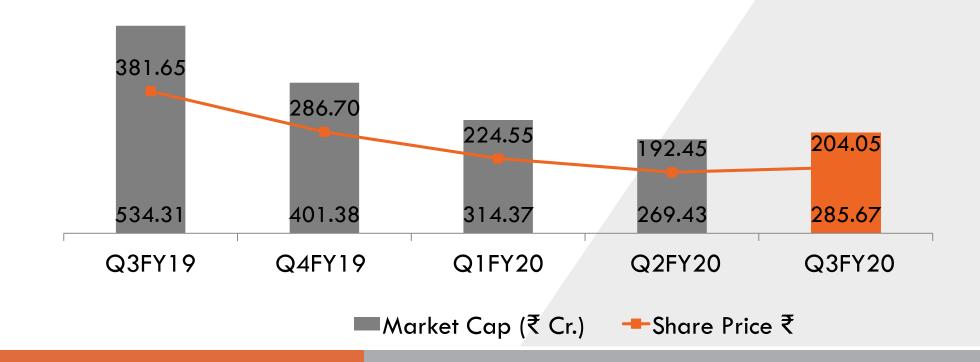

#### EPS, BOOK VALUE, MARKET CAPITALIZATION (BSE)

#### Market Capitalisation (BSE)

## SHAREHOLDING PATTERN AS ON 31<sup>ST</sup> DECEMBER, 2019

MARKET CAPITALIZATION (BSE) ₹ 285.67 Cr.