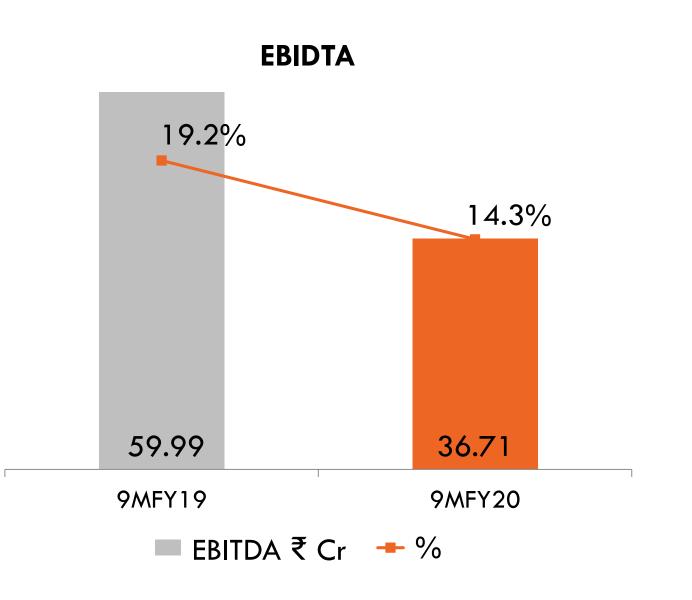

### STANDALONE FINANCIAL HIGHLIGHTS (9MFY20)

PPA

- Revenue from Operations at ₹ 256.48 cr and Part Sales at ₹ 245.32 cr
- PAT at ₹ 13.61 cr, 5.3% of Revenue
- EBITDA at ₹36.71 cr, 14.3% of Revenue
- EPS stood at ₹ 9.72
- Interim Dividend ₹ 1.00 per share