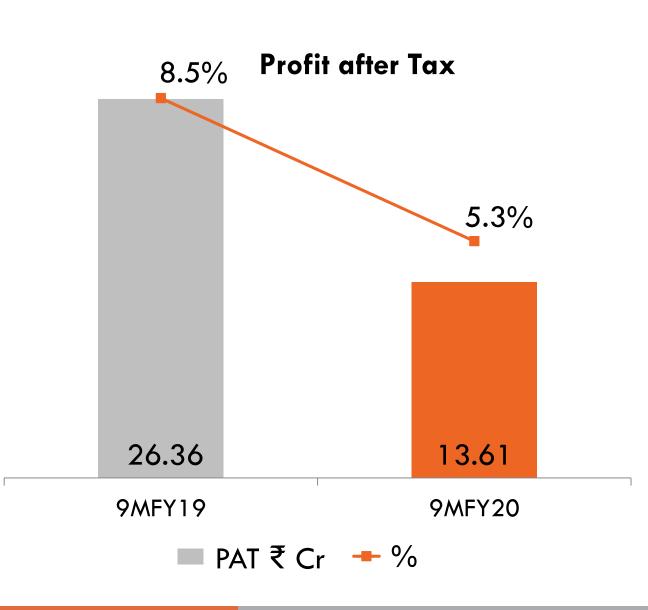

### STANDALONE FINANCIAL HIGHLIGHTS (9MFY20)

PPA

- Revenue from Operations at ₹ 256.48 cr and Part Sales at ₹ 245.32 cr
- PAT at ₹ 13.61 cr, 5.3% of Revenue
- EBITDA at ₹36.71 cr, 14.3% of Revenue
- EPS stood at ₹ 9.72
- Interim Dividend ₹ 1.00 per share