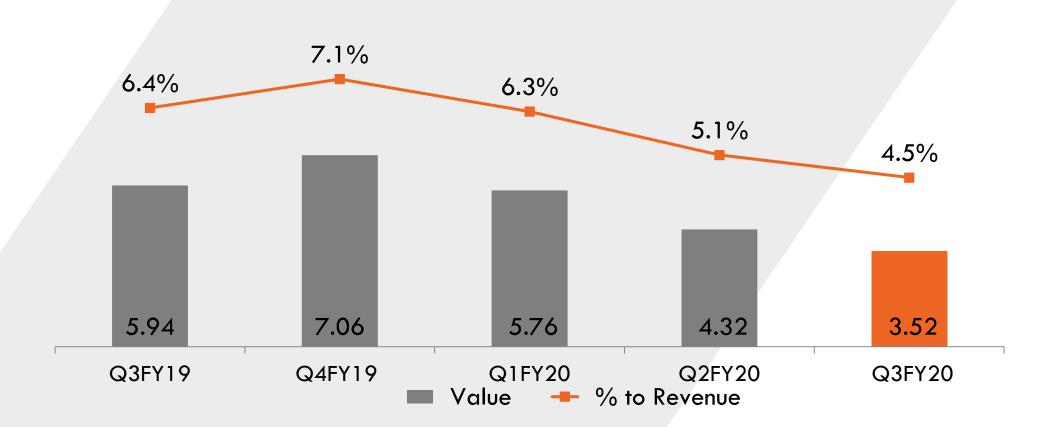

#### STANDALONE QUARTERLY FINANCIAL HIGHLIGHTS (Q3FY20)

- Provided From Operations at ₹79.14 cr and Part Sales at ₹76.38 cr
- PAT at ₹ 3.52 cr, 4.5% of Revenue
- EBITDA at ₹10.62 cr, 13.4% of Revenue
- EPS stood at ₹ 2.52

#### **PAT**