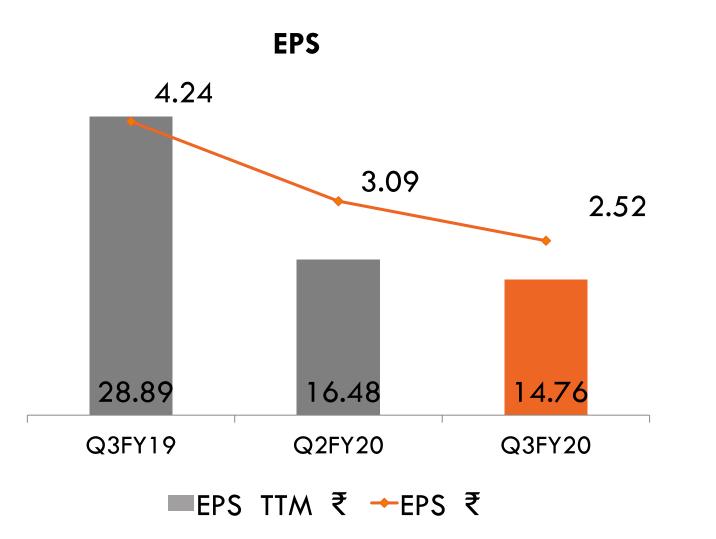

#### STANDALONE QUARTERLY FINANCIAL HIGHLIGHTS (Q3FY20)

- Provided From Operations at ₹79.14 cr and Part Sales at ₹76.38 cr
- PAT at ₹ 3.52 cr, 4.5% of Revenue
- EBITDA at ₹10.62 cr, 13.4% of Revenue
- EPS stood at ₹ 2.52