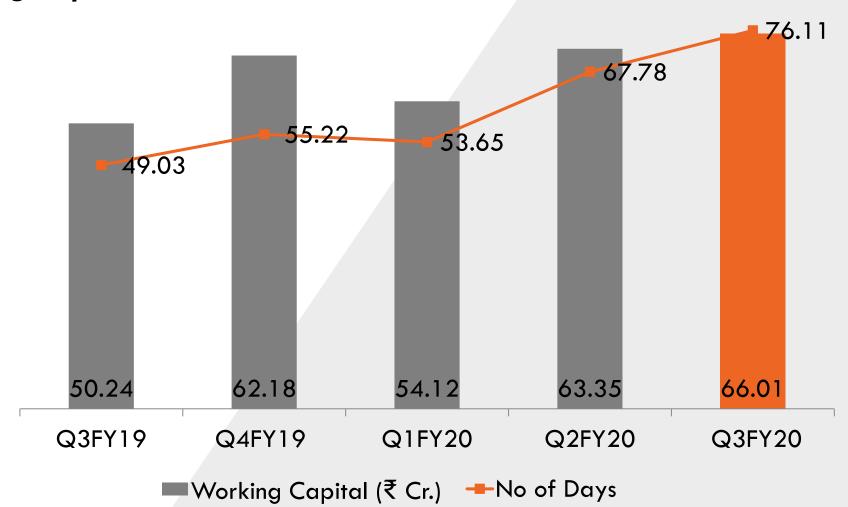

GLASS

APPRECIATION FOR CONTINUED SUPPORT 2018 - ASAHI INDIA GLASS

ZERO PPM AWARD - TOYOTA KIRLOSKAR

TARGET IN DELIVERY - TOYOTA KIRLOSKAR

















# FINANCIAL PERFORMANCE SNAPSHOT

#### **QUARTERLY PERFORMANCE**



120.00



\*REVENUE FROM OPERATIONS -EBITDA MARGIN -EBIT MARGIN -PAT MARGIN

 Revenue from Operations stood at ₹ 79.14 cr in Q3FY20 v/s ₹ 93.52 cr in Q3FY19

# MAJOR EXPENSES (₹ Cr.)

# (PPAP)

#### **Materials**



#### Other Expenses



#### **Employee Benefits**



#### **Depreciation**



#### INTEREST & EARNINGS (₹ Cr.)





. . . . . . . . . . .



#### **EBIT**



#### **EBITDA**



#### **PAT**



#### EPS, BOOK VALUE, MARKET CAPITALIZATION (BSE)







#### Market Capitalisation (BSE)



#### **KEY RATIOS**



#### **Net Worth**



#### **Working Capital**





#### **CONSOLIDATE SUMMARY**

.....







# FINANCIAL PERFORMANCE SNAPSHOT (FY2016-2019) ( ₹ Cr.)





#### FINANCIAL PERFORMANCE SNAPSHOT (FY2016-2019) (₹ Cr.)







#### CONSOLIDATED FINANCIAL SNAPSHOT (FY2016-2019) (₹ Cr.)





## SHAREHOLDING PATTERN AS ON 31<sup>ST</sup> DECEMBER, 2019





MARKET CAPITALIZATION (BSE) ₹ 285.67 Cr.

#### SAFE HARBOR



Certain statements in this communication may be 'forward looking statements' within the meaning of applicable laws and regulations. These forward-looking statements involve a number of risks, uncertainties and other factors that could cause actual results to differ materially from those suggested by the forward looking statements. Important developments that could affect the Company's operations include changes in the industry stru