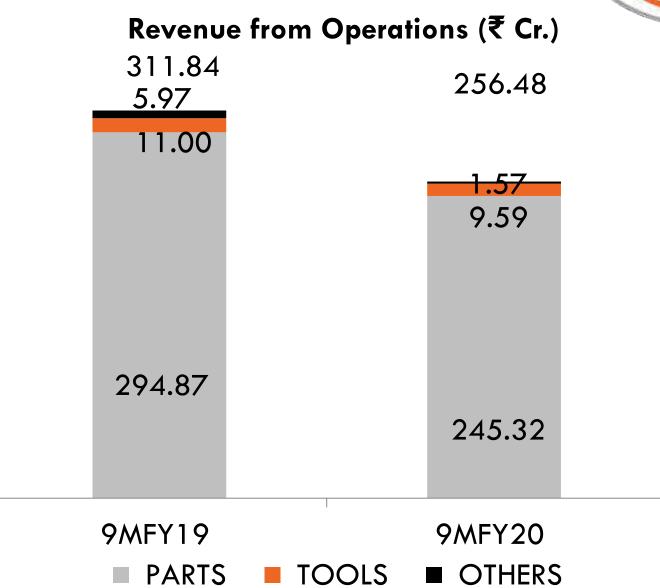

### STANDALONE FINANCIAL HIGHLIGHTS (9MFY20)

PPA

- Revenue from Operations at ₹ 256.48 cr and Part Sales at ₹ 245.32 cr
- PAT at ₹ 13.61 cr, 5.3% of Revenue
- EBITDA at ₹36.71 cr, 14.3% of Revenue
- EPS stood at ₹ 9.72
- Interim Dividend ₹ 1.00 per share