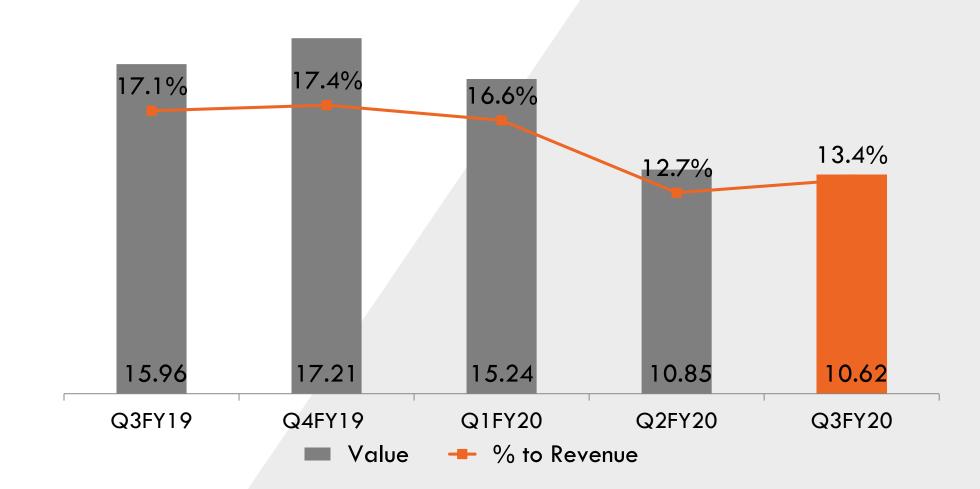

INDIA LIMITED

SUPPLIER OF THE YEAR GOLD AWARD - TOYOTA KIRLOSKAR

QUALITY TARGET- TOYOTA KIRLOSKAR

SILVER AWARD FOR DELIVERY - HONDA ACCESS

DELIVERY PERFORMANCE 2018 - ASAHI INDIA GLASS

APPRECIATION FOR CONTINUED SUPPORT 2018 - ASAHI INDIA GLASS

ZERO PPM AWARD - TOYOTA KIRLOSKAR

TARGET IN DELIVERY - TOYOTA KIRLOSKAR

















# FINANCIAL PERFORMANCE SNAPSHOT

#### **QUARTERLY PERFORMANCE**



120.00



\*REVENUE FROM OPERATIONS -EBITDA MARGIN -EBIT MARGIN -PAT MARGIN

 Revenue from Operations stood at ₹ 79.14 cr in Q3FY20 v/s ₹ 93.52 cr in Q3FY19

# MAJOR EXPENSES (₹ Cr.)

# (PPAP)

#### **Materials**



#### Other Expenses



#### **Employee Benefits**



#### **Depreciation**



#### INTEREST & EARNINGS (₹ Cr.)





. . . . . . . . . . .



#### **EBIT**



#### **EBITDA**



#### **PAT**



#### EPS, BOOK VALUE, MARKET CAPITALIZATION (BSE)







#### Market Capitalisation (BSE)



#### **KEY RATIOS**



#### **Net Worth**



#### **Working Capital**





#### **CONSOLIDATE SUMMARY**

.....







# FINANCIAL PERFORMANCE SNAPSHOT (FY2016-2019) ( ₹ Cr.)





#### FINANCIAL PERFORMANCE SNAPSHOT (FY2016-2019) (₹ Cr.)







#### CONSOLIDATED FINANCIAL SNAPSHOT (FY2016-2019) (₹ Cr.)





## SHAREHOLDING PATTERN AS ON 31<sup>ST</sup> DECEMBER, 2019





MARKET CAPITALIZATION (BSE) ₹ 285.67 Cr.

#### SAFE HARBOR



Certain statements in this communication may be 'forward looking statements' within the meaning of applicable laws and regulations. These forward-looking statements involve a number of risks, uncertainties and other factors that could cause actual resul