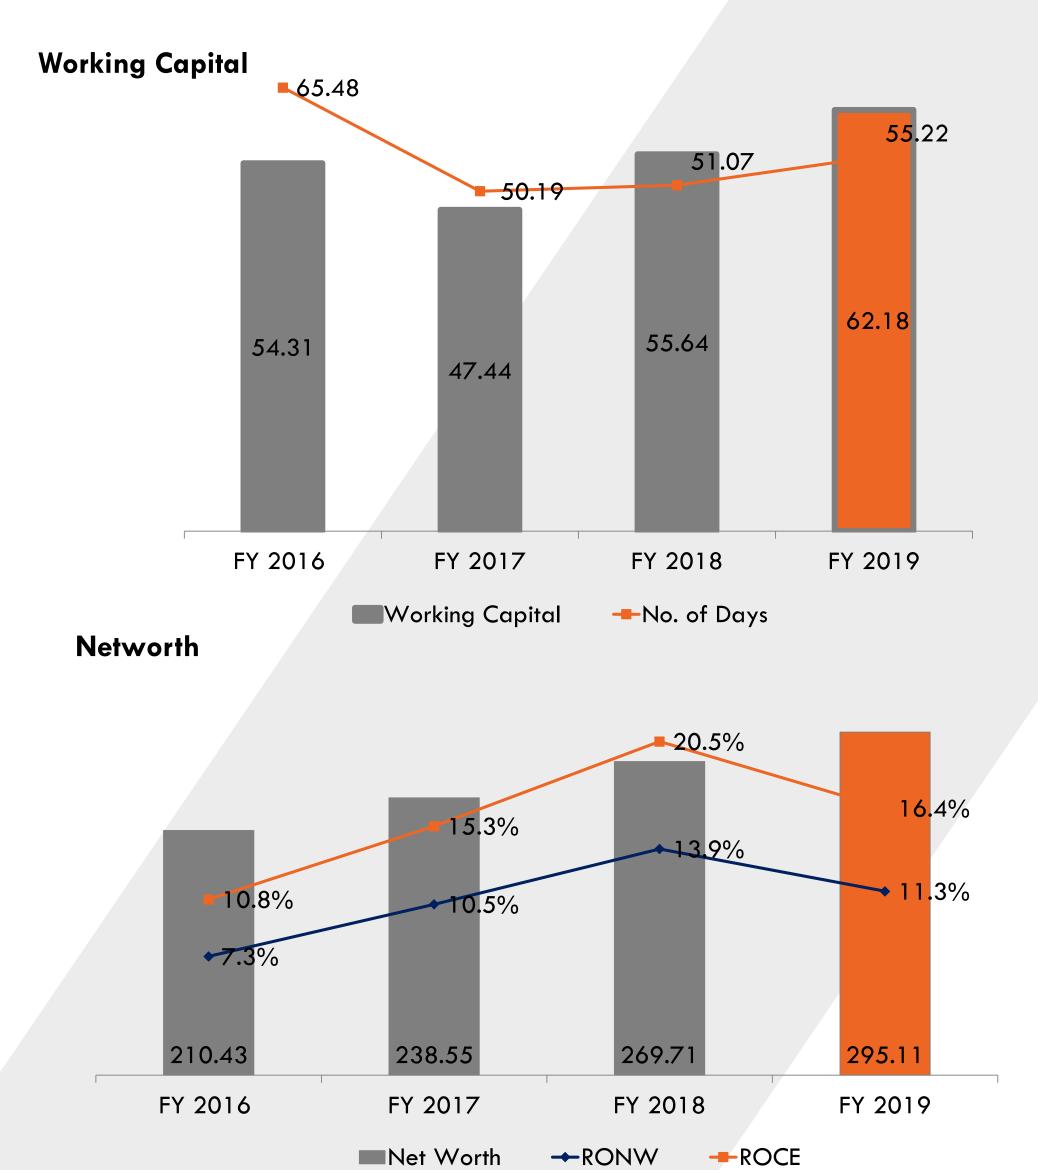

# FINANCIAL PERFORMANCE SNAPSHOT (FY2016-2019) ( ₹ Cr.)

#### FINANCIAL PERFORMANCE SNAPSHOT (FY2016-2019) (₹ Cr.)

#### CONSOLIDATED FINANCIAL SNAPSHOT (FY2016-2019) (₹ Cr.)