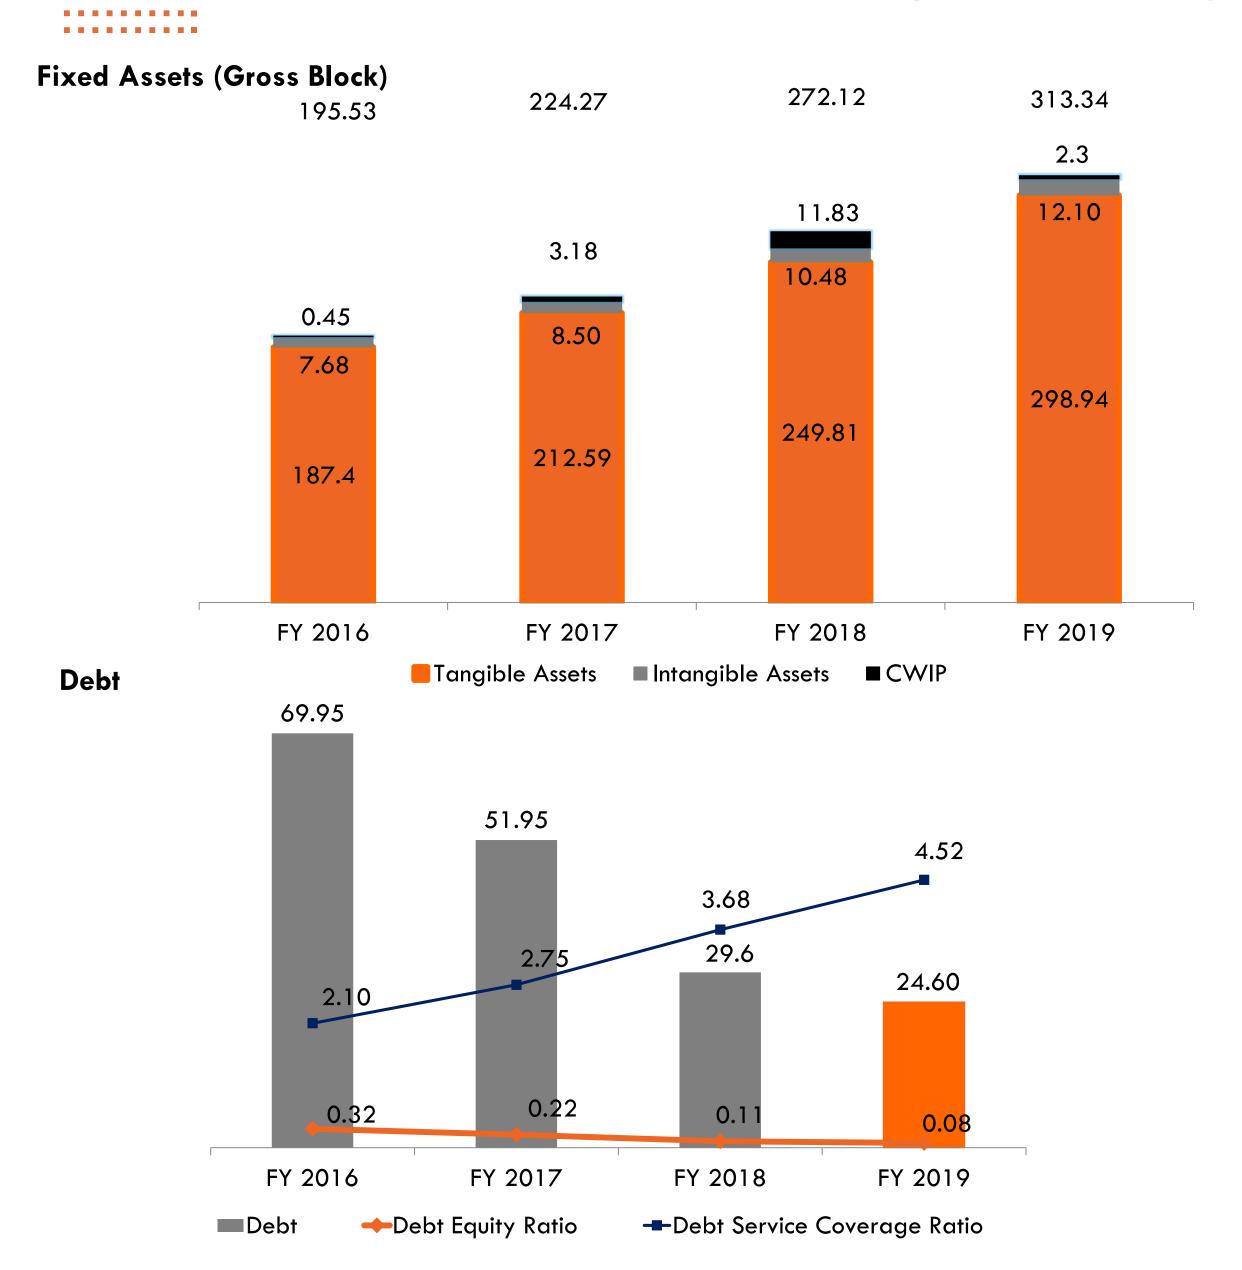

# FINANCIAL PERFORMANCE SNAPSHOT (FY2016-2019) ( ₹ Cr.)

#### FINANCIAL PERFORMANCE SNAPSHOT (FY2016-2019) (₹ Cr.)

#### CONSOLIDATED FINANCIAL SNAPSHOT (FY2016-2019) (₹ Cr.)