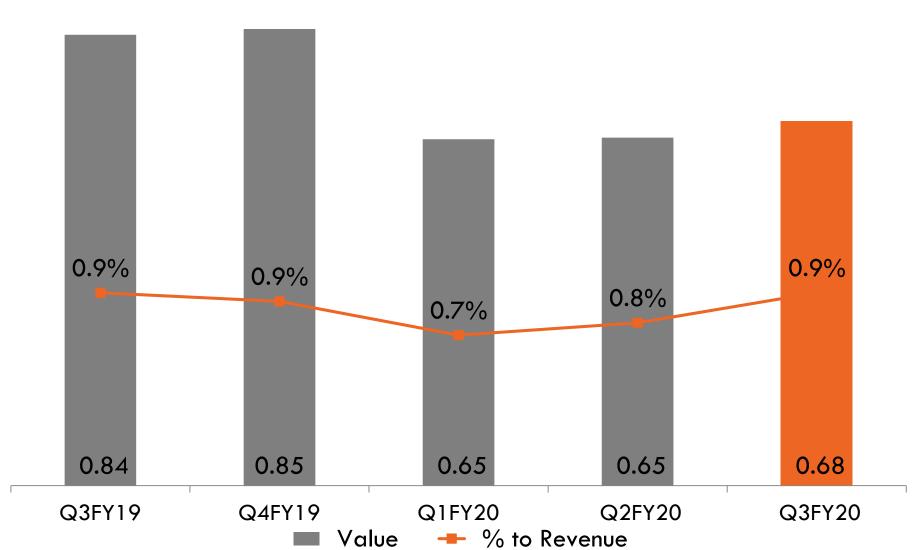

FOR PARTNERSHIP DAY- HYUNDAI MOTOR INDIA LIMITED

SUPPLIER OF THE YEAR GOLD AWARD - TOYOTA KIRLOSKAR

QUALITY TARGET- TOYOTA KIRLOSKAR

SILVER AWARD FOR DELIVERY - HONDA ACCESS

DELIVERY PERFORMANCE 2018 - ASAHI INDIA GLASS

APPRECIATION FOR CONTINUED SUPPORT 2018 - ASAHI INDIA GLASS

ZERO PPM AWARD - TOYOTA KIRLOSKAR

TARGET IN DELIVERY - TOYOTA KIRLOSKAR

















# FINANCIAL PERFORMANCE SNAPSHOT

#### **QUARTERLY PERFORMANCE**



120.00



\*REVENUE FROM OPERATIONS -EBITDA MARGIN -EBIT MARGIN -PAT MARGIN

 Revenue from Operations stood at ₹ 79.14 cr in Q3FY20 v/s ₹ 93.52 cr in Q3FY19

# MAJOR EXPENSES (₹ Cr.)

# (PPAP)

#### **Materials**



#### Other Expenses



#### **Employee Benefits**



#### **Depreciation**



#### INTEREST & EARNINGS (₹ Cr.)





. . . . . . . . . . .



#### **EBIT**



#### **EBITDA**



#### **PAT**



#### EPS, BOOK VALUE, MARKET CAPITALIZATION (BSE)







#### Market Capitalisation (BSE)



#### **KEY RATIOS**



#### **Net Worth**



#### **Working Capital**





#### **CONSOLIDATE SUMMARY**

.....







# FINANCIAL PERFORMANCE SNAPSHOT (FY2016-2019) ( ₹ Cr.)





#### FINANCIAL PERFORMANCE SNAPSHOT (FY2016-2019) (₹ Cr.)







#### CONSOLIDATED FINANCIAL SNAPSHOT (FY2016-2019) (₹ Cr.)





## SHAREHOLDING PATTERN AS ON 31<sup>ST</sup> DECEMBER, 2019





MARKET CAPITALIZATION (BSE) ₹ 285.67 Cr.

#### SAFE HARBOR



Certain statements in this communication may be 'forward looking statements' within the meaning of applicable laws and regulations. These forward-looking statements involve a number of risks, uncertainties and other f