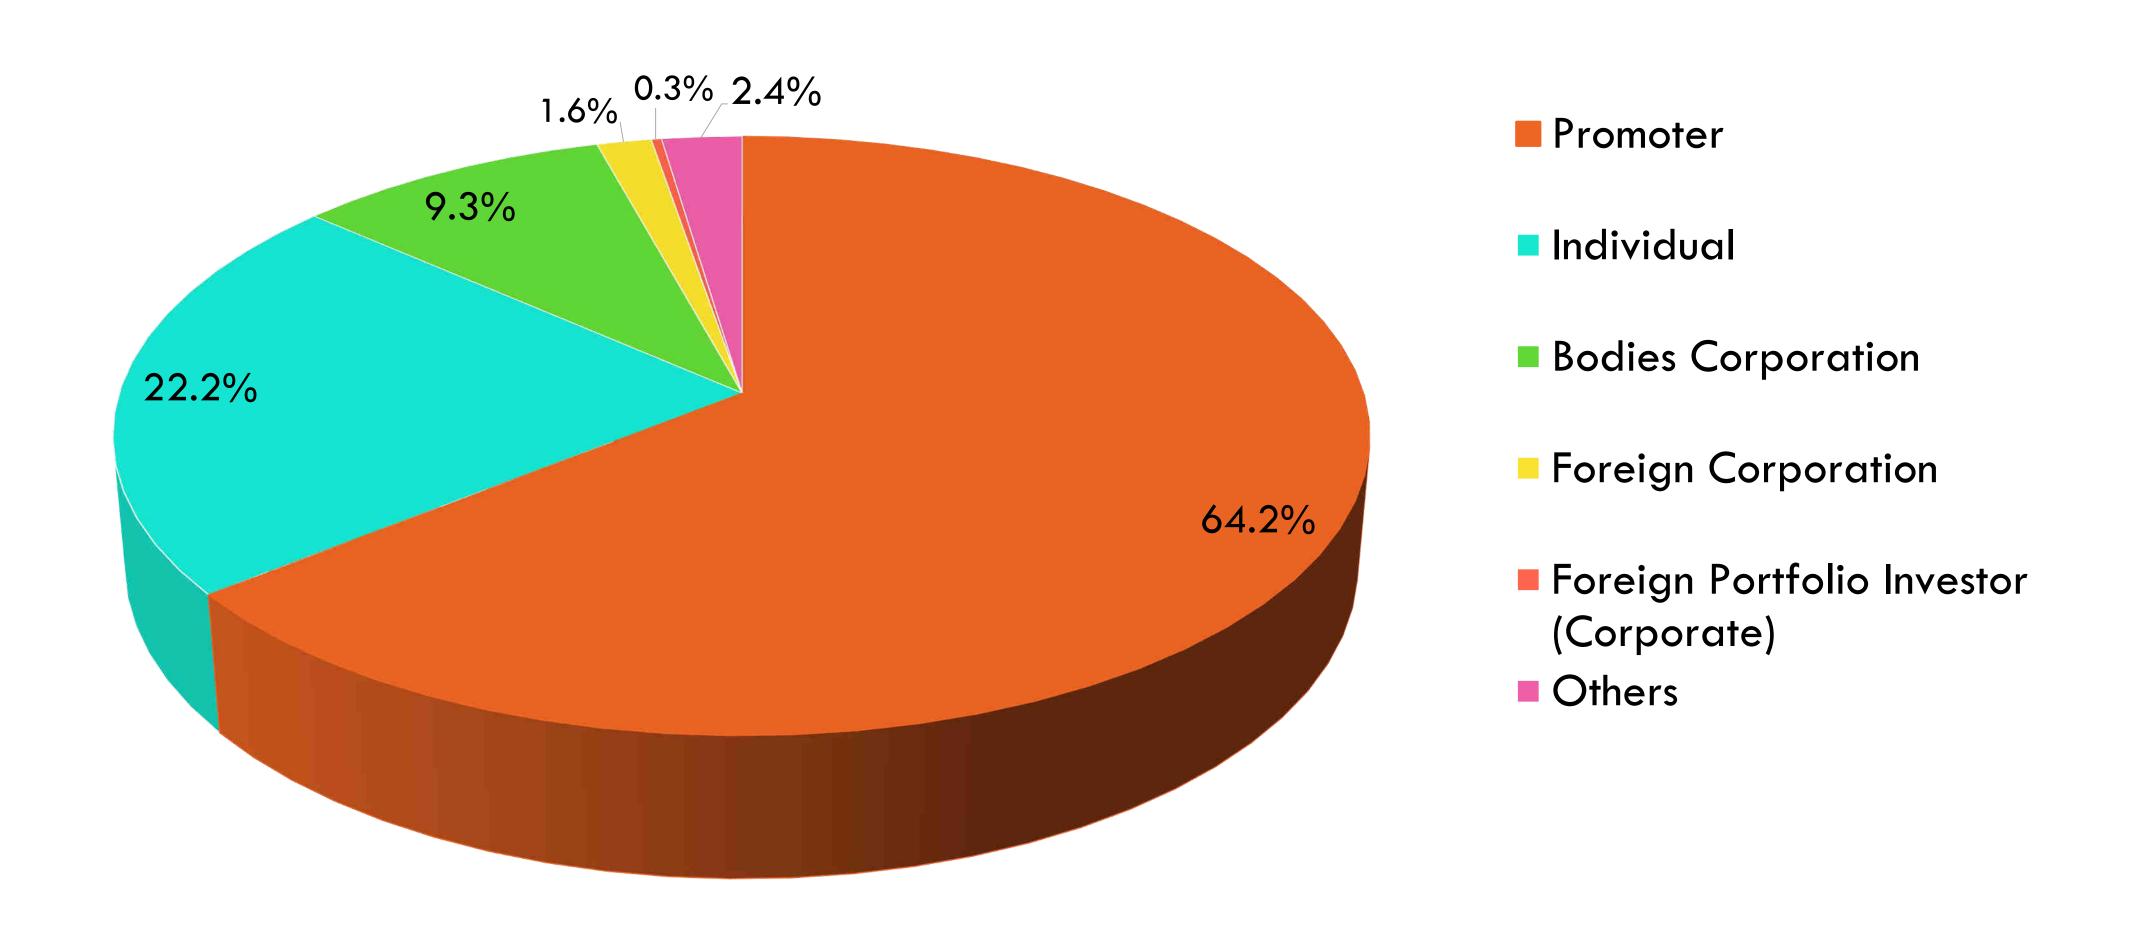

## SHAREHOLDING PATTERN AS ON 31<sup>ST</sup> DECEMBER, 2019

MARKET CAPITALIZATION (BSE) ₹ 285.67 Cr.