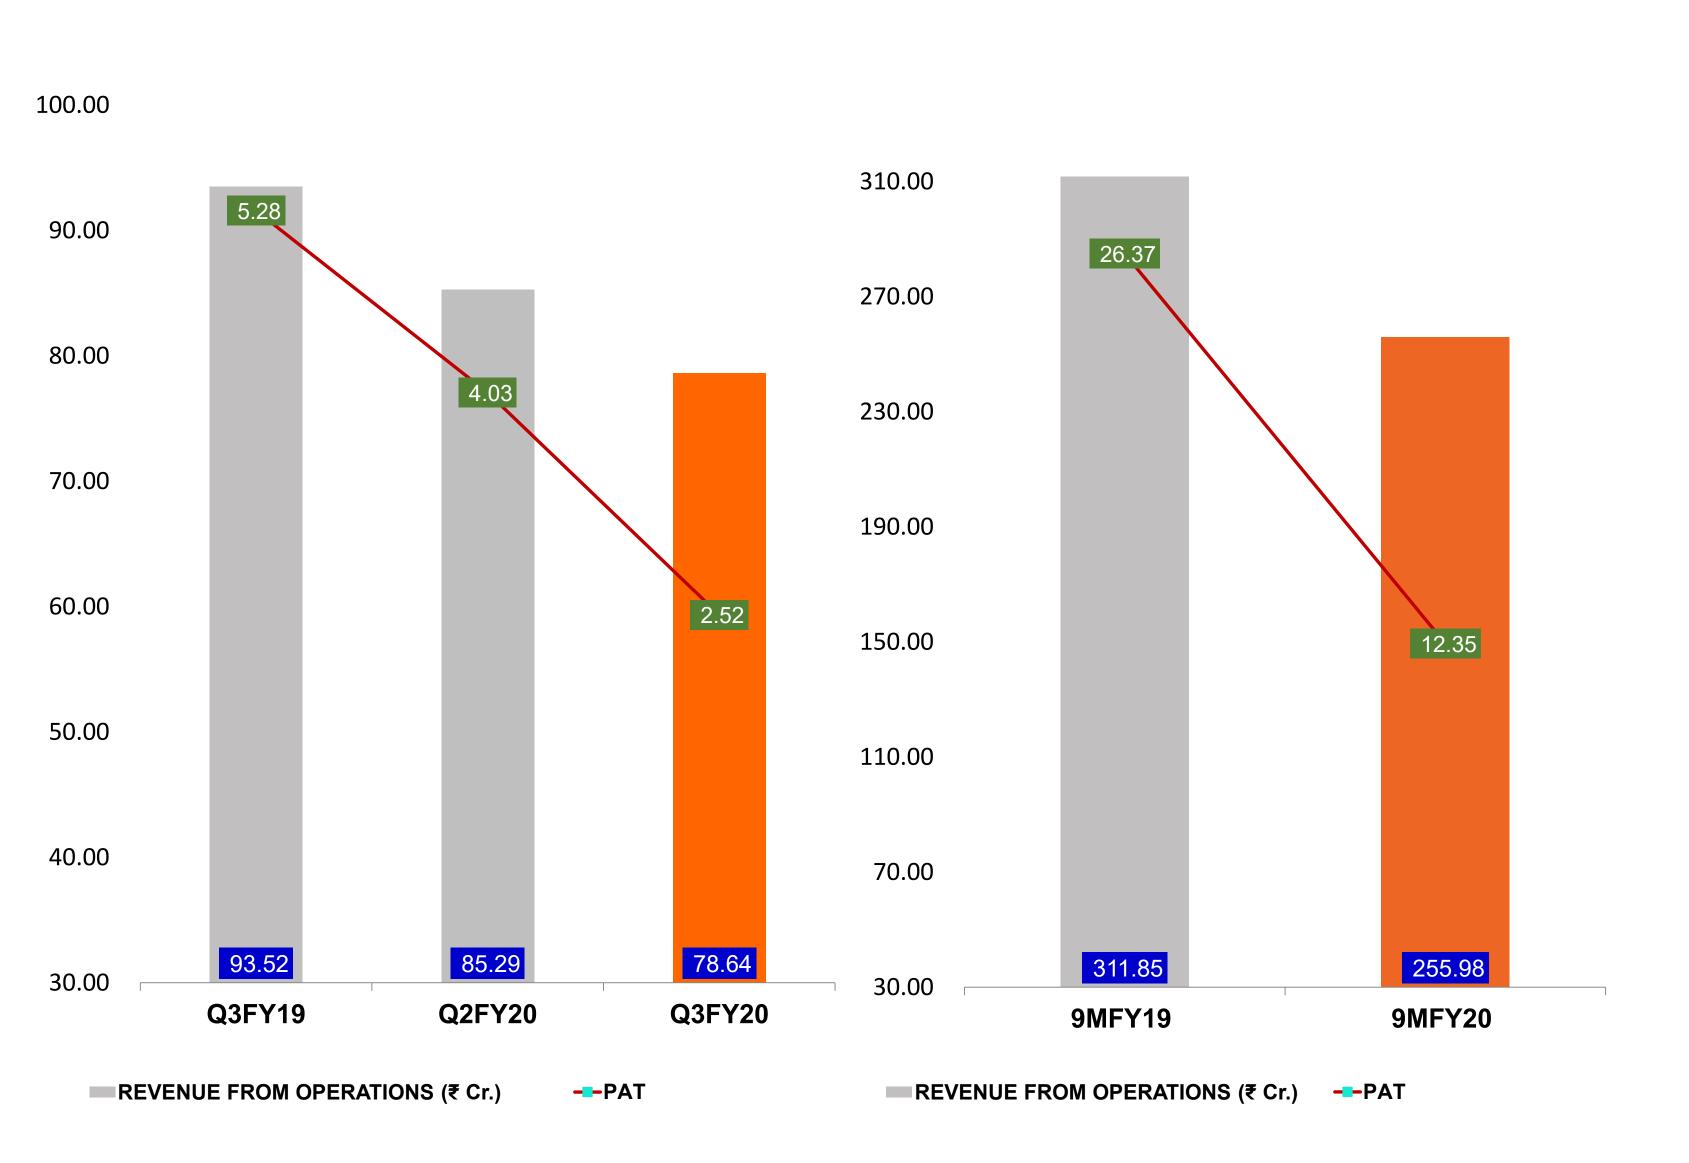

### STANDALONE FINANCIAL HIGHLIGHTS (9MFY20)

PPA

- Revenue from Operations at ₹ 256.48 cr and Part Sales at ₹ 245.32 cr
- PAT at ₹ 13.61 cr, 5.3% of Revenue
- EBITDA at ₹36.71 cr, 14.3% of Revenue
- EPS stood at ₹ 9.72
- Interim Dividend ₹ 1.00 per share

#### STANDALONE QUARTERLY FINANCIAL HIGHLIGHTS (Q3FY20)

- Provided From Operations at ₹79.14 cr and Part Sales at ₹76.38 cr
- PAT at ₹ 3.52 cr, 4.5% of Revenue
- EBITDA at ₹10.62 cr, 13.4% of Revenue
- EPS stood at ₹ 2.52

#### Revenue from Operations 79.14 85.29 93.52 0.66 2.17 0.50 0.28 4.28 2.48 76.38 90.69 80.51 Q3FY19 Q2FY20 Q3FY20 ■ Parts ■ Tools ■ Others

<u>.</u>

#### **QUARTERLY PERFORMANCE**

120.00

\*REVENUE FROM OPERATIONS -EBITDA MARGIN -EBIT MARGIN -PAT MARGIN

 Revenue from Operations stood at ₹ 79.14 cr in Q3FY20 v/s ₹ 93.52 cr in Q3FY19