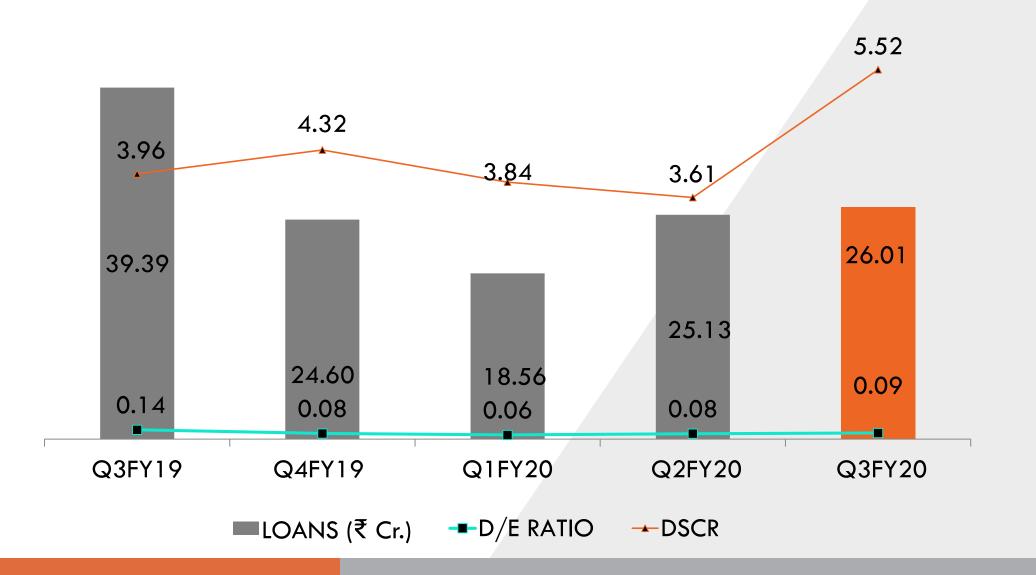

LASS

APPRECIATION FOR CONTINUED SUPPORT 2018 - ASAHI INDIA GLASS

ZERO PPM AWARD - TOYOTA KIRLOSKAR

TARGET IN DELIVERY - TOYOTA KIRLOSKAR

















# FINANCIAL PERFORMANCE SNAPSHOT

#### **QUARTERLY PERFORMANCE**



120.00



\*REVENUE FROM OPERATIONS -EBITDA MARGIN -EBIT MARGIN -PAT MARGIN

 Revenue from Operations stood at ₹ 79.14 cr in Q3FY20 v/s ₹ 93.52 cr in Q3FY19

# MAJOR EXPENSES (₹ Cr.)

# (PPAP)

#### **Materials**



#### Other Expenses



#### **Employee Benefits**



#### **Depreciation**



#### INTEREST & EARNINGS (₹ Cr.)





. . . . . . . . . . .



#### **EBIT**



#### **EBITDA**



#### **PAT**



#### EPS, BOOK VALUE, MARKET CAPITALIZATION (BSE)







#### Market Capitalisation (BSE)



#### **KEY RATIOS**



#### **Net Worth**



#### **Working Capital**





#### **CONSOLIDATE SUMMARY**

.....







# FINANCIAL PERFORMANCE SNAPSHOT (FY2016-2019) ( ₹ Cr.)





#### FINANCIAL PERFORMANCE SNAPSHOT (FY2016-2019) (₹ Cr.)







#### CONSOLIDATED FINANCIAL SNAPSHOT (FY2016-2019) (₹ Cr.)





## SHAREHOLDING PATTERN AS ON 31<sup>ST</sup> DECEMBER, 2019





MARKET CAPITALIZATION (BSE) ₹ 285.67 Cr.

#### SAFE HARBOR



Certain statements in this communication may be 'forward looking statements' within the meaning of applicable laws and regulations. These forward-looking statements involve a number of risks, uncertainties and other factors that could cause actual results to differ materially from those suggested by the forward looking statements. Important developments that could affect the Company's operations include changes in the industry struct