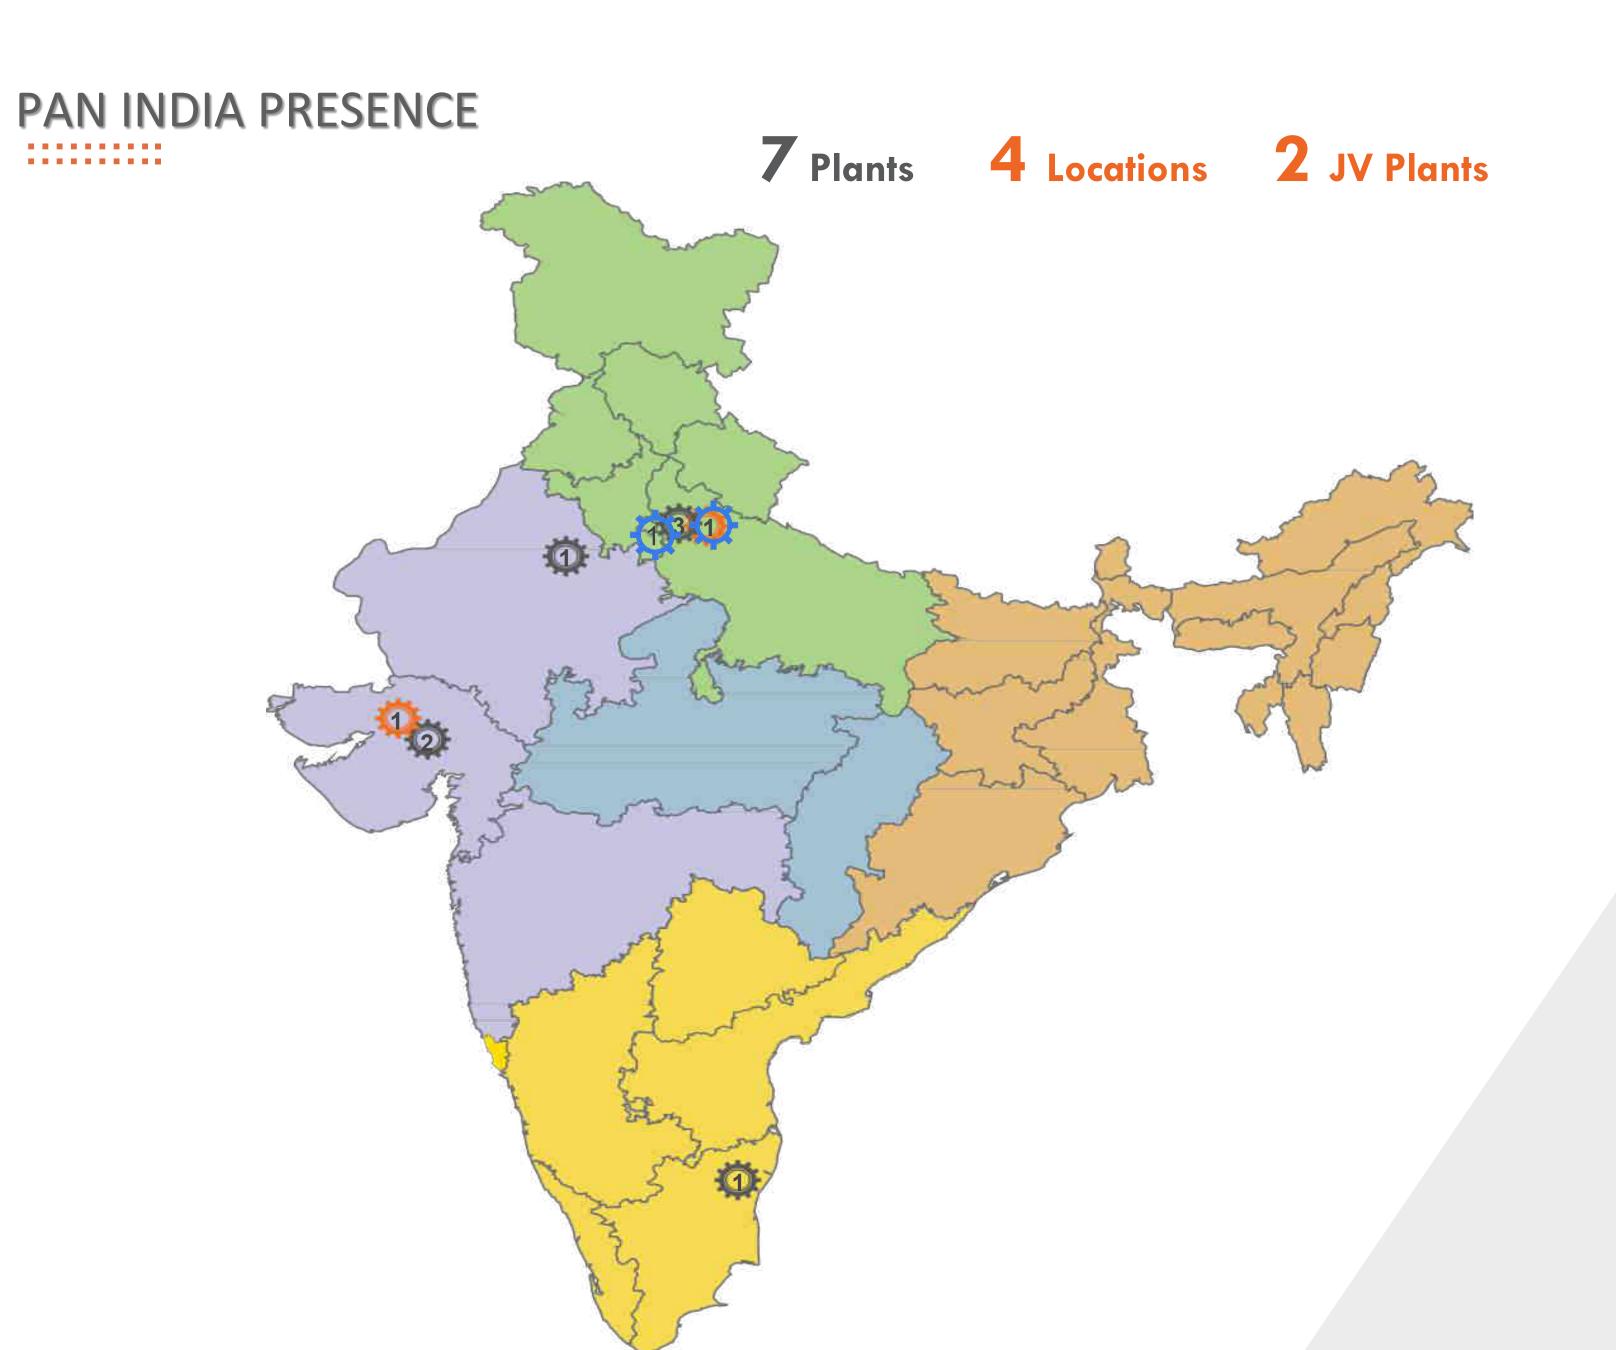

#### **EXTRUSION FACILITIES**

Noida, Uttar Pradesh (Plant I & II)

Vallam Vadagal, Tamil Nadu

(Plant V)

Viramgam, Gujarat

(Plant VII)

#### **INJECTION FACILITIES**

Surajpur, Uttar Pradesh

(Plant III)

Pathredi, Rajasthan

(Plant IV)

Viramgam, Gujarat

(Plant VI)

#### RUBBER EXTRUSION FACILITIES

(Joint Venture Company)

Surajpur, Uttar Pradesh

(Plant I)

Viramgam, Gujarat (Plant II)

#### **AFTER MARKET WAREHOUSE**

Delhi

**ELECTRIC VEHICLE COMPONENTS** 

Noida, Uttar Pradesh