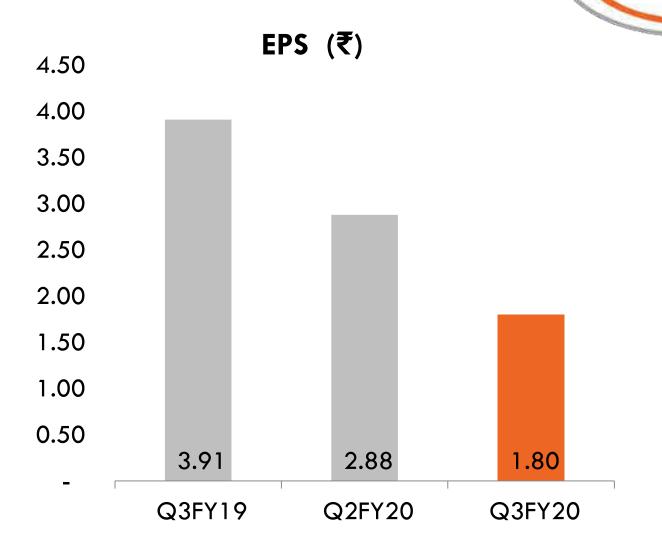

#### STANDALONE QUARTERLY FINANCIAL HIGHLIGHTS (Q3FY20)

- Provided From Operations at ₹79.14 cr and Part Sales at ₹76.38 cr
- PAT at ₹ 3.52 cr, 4.5% of Revenue
- EBITDA at ₹10.62 cr, 13.4% of Revenue
- EPS stood at ₹ 2.52

#### EPS, BOOK VALUE, MARKET CAPITALIZATION (BSE)