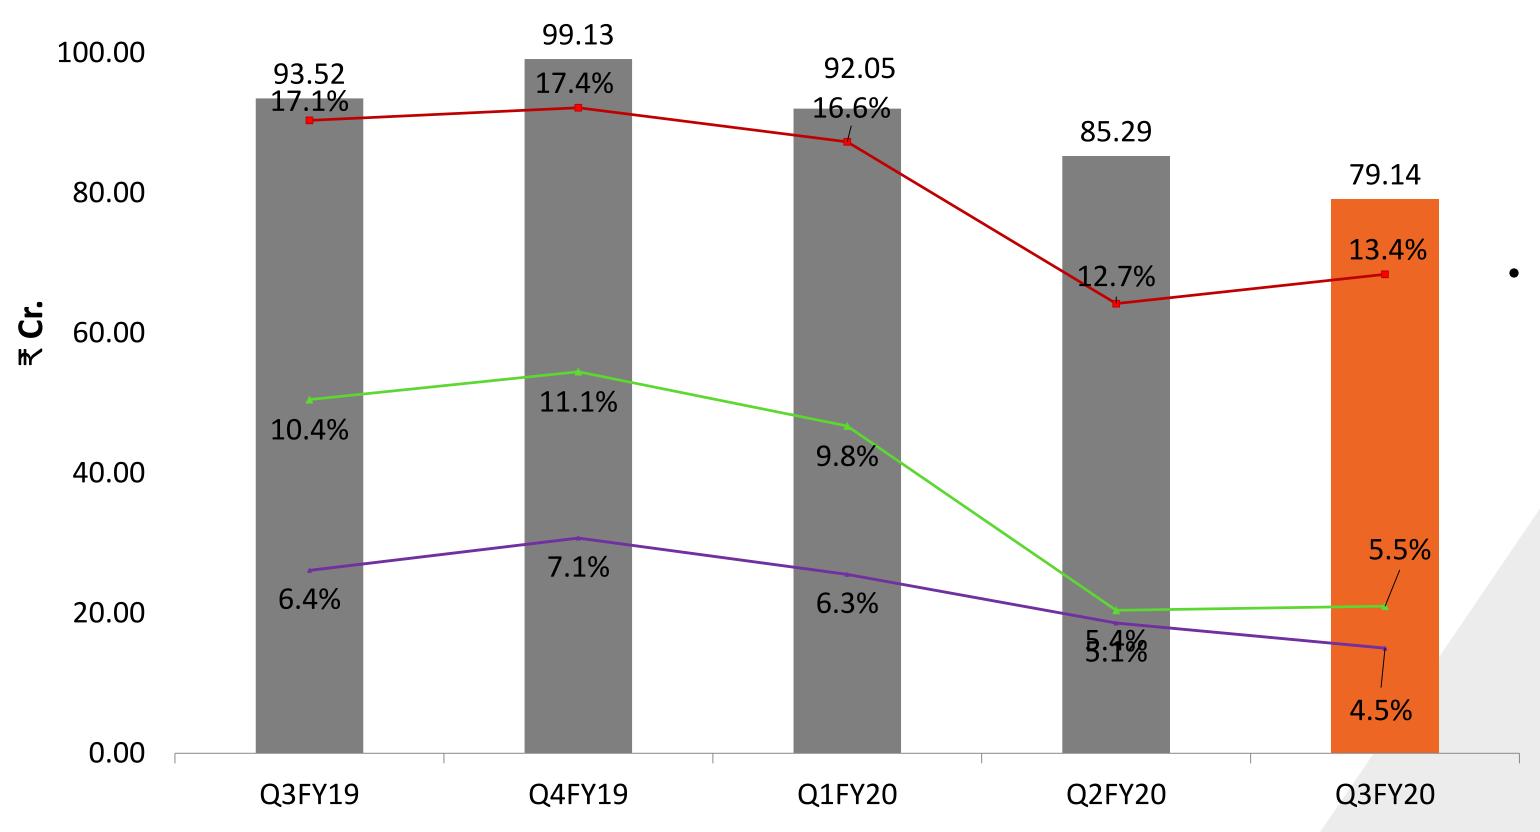

#### **QUARTERLY PERFORMANCE**

120.00

\*REVENUE FROM OPERATIONS -EBITDA MARGIN -EBIT MARGIN -PAT MARGIN

 Revenue from Operations stood at ₹ 79.14 cr in Q3FY20 v/s ₹ 93.52 cr in Q3FY19

#### STANDALONE QUARTERLY FINANCIAL HIGHLIGHTS (Q3FY20)

- Provided From Operations at ₹79.14 cr and Part Sales at ₹76.38 cr
- PAT at ₹ 3.52 cr, 4.5% of Revenue
- EBITDA at ₹10.62 cr, 13.4% of Revenue
- EPS stood at ₹ 2.52