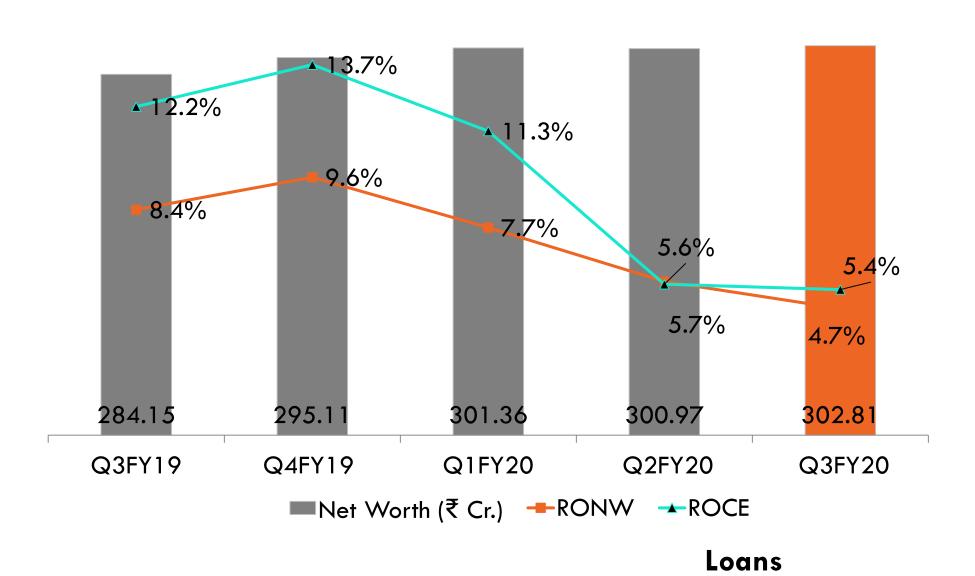

RFORMANCE 2018 - ASAHI INDIA GLASS

APPRECIATION FOR CONTINUED SUPPORT 2018 - ASAHI INDIA GLASS

ZERO PPM AWARD - TOYOTA KIRLOSKAR

TARGET IN DELIVERY - TOYOTA KIRLOSKAR

















# FINANCIAL PERFORMANCE SNAPSHOT

#### **QUARTERLY PERFORMANCE**



120.00



\*REVENUE FROM OPERATIONS -EBITDA MARGIN -EBIT MARGIN -PAT MARGIN

 Revenue from Operations stood at ₹ 79.14 cr in Q3FY20 v/s ₹ 93.52 cr in Q3FY19

# MAJOR EXPENSES (₹ Cr.)

# (PPAP)

#### **Materials**



#### Other Expenses



#### **Employee Benefits**



#### **Depreciation**



#### INTEREST & EARNINGS (₹ Cr.)





. . . . . . . . . . .



#### **EBIT**



#### **EBITDA**



#### **PAT**



#### EPS, BOOK VALUE, MARKET CAPITALIZATION (BSE)







#### Market Capitalisation (BSE)



#### **KEY RATIOS**



#### **Net Worth**



#### **Working Capital**





#### **CONSOLIDATE SUMMARY**

.....







# FINANCIAL PERFORMANCE SNAPSHOT (FY2016-2019) ( ₹ Cr.)





#### FINANCIAL PERFORMANCE SNAPSHOT (FY2016-2019) (₹ Cr.)







#### CONSOLIDATED FINANCIAL SNAPSHOT (FY2016-2019) (₹ Cr.)





## SHAREHOLDING PATTERN AS ON 31<sup>ST</sup> DECEMBER, 2019





MARKET CAPITALIZATION (BSE) ₹ 285.67 Cr.

#### SAFE HARBOR



Certain statements in this communication may be 'forward looking statements' within the meaning of applicable laws and regulations. These forward-looking statements involve a number of risks, uncertainties and other factors that could cause actual results to differ materially from those suggested by the forward looking statements. Important developments that could affect the Company's operations include