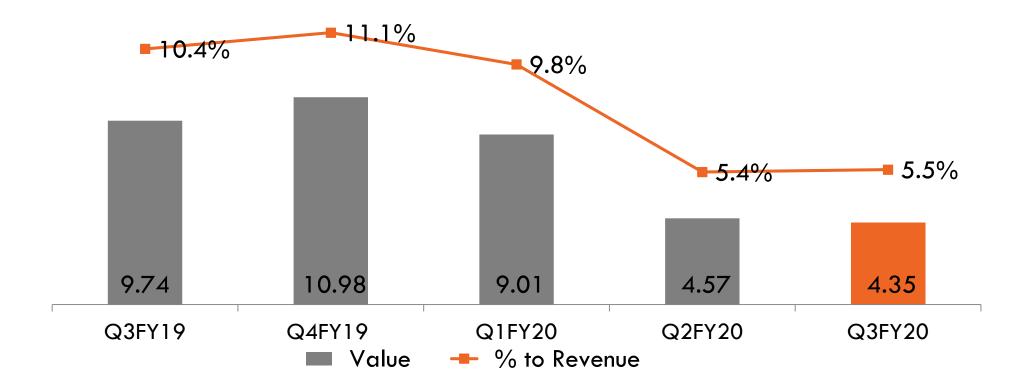

DAY- HYUNDAI MOTOR INDIA LIMITED

SUPPLIER OF THE YEAR GOLD AWARD - TOYOTA KIRLOSKAR

QUALITY TARGET- TOYOTA KIRLOSKAR

SILVER AWARD FOR DELIVERY - HONDA ACCESS

DELIVERY PERFORMANCE 2018 - ASAHI INDIA GLASS

APPRECIATION FOR CONTINUED SUPPORT 2018 - ASAHI INDIA GLASS

ZERO PPM AWARD - TOYOTA KIRLOSKAR

TARGET IN DELIVERY - TOYOTA KIRLOSKAR

















# FINANCIAL PERFORMANCE SNAPSHOT

#### **QUARTERLY PERFORMANCE**



120.00



\*REVENUE FROM OPERATIONS -EBITDA MARGIN -EBIT MARGIN -PAT MARGIN

 Revenue from Operations stood at ₹ 79.14 cr in Q3FY20 v/s ₹ 93.52 cr in Q3FY19

# MAJOR EXPENSES (₹ Cr.)

# (PPAP)

#### **Materials**



#### Other Expenses



#### **Employee Benefits**



#### **Depreciation**



#### INTEREST & EARNINGS (₹ Cr.)





. . . . . . . . . . .



#### **EBIT**



#### **EBITDA**



#### **PAT**



#### EPS, BOOK VALUE, MARKET CAPITALIZATION (BSE)







#### Market Capitalisation (BSE)



#### **KEY RATIOS**



#### **Net Worth**



#### **Working Capital**





#### **CONSOLIDATE SUMMARY**

.....







# FINANCIAL PERFORMANCE SNAPSHOT (FY2016-2019) ( ₹ Cr.)





#### FINANCIAL PERFORMANCE SNAPSHOT (FY2016-2019) (₹ Cr.)







#### CONSOLIDATED FINANCIAL SNAPSHOT (FY2016-2019) (₹ Cr.)





## SHAREHOLDING PATTERN AS ON 31<sup>ST</sup> DECEMBER, 2019





MARKET CAPITALIZATION (BSE) ₹ 285.67 Cr.

#### SAFE HARBOR



Certain statements in this communication may be 'forward looking statements' within the meaning of applicable laws and regulations. These forward-looking statements involve a number of risks, uncertainties and other factors that could