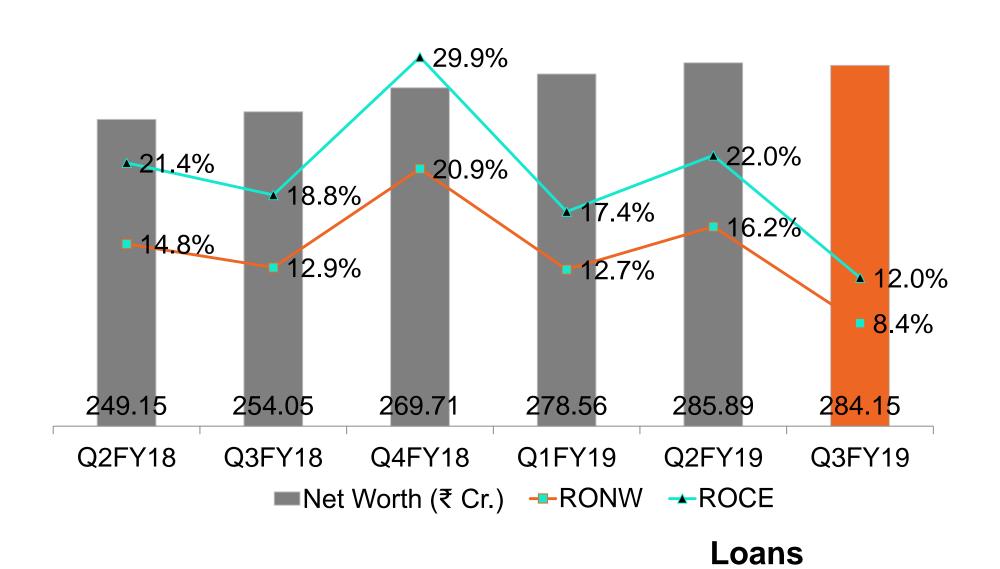

## EPS, BOOK VALUE, MARKET CAPITALIZATION (BSE)

#### **Net Worth**

■Net Worth (₹ Cr.) →BVPS ₹

#### **Net Worth**