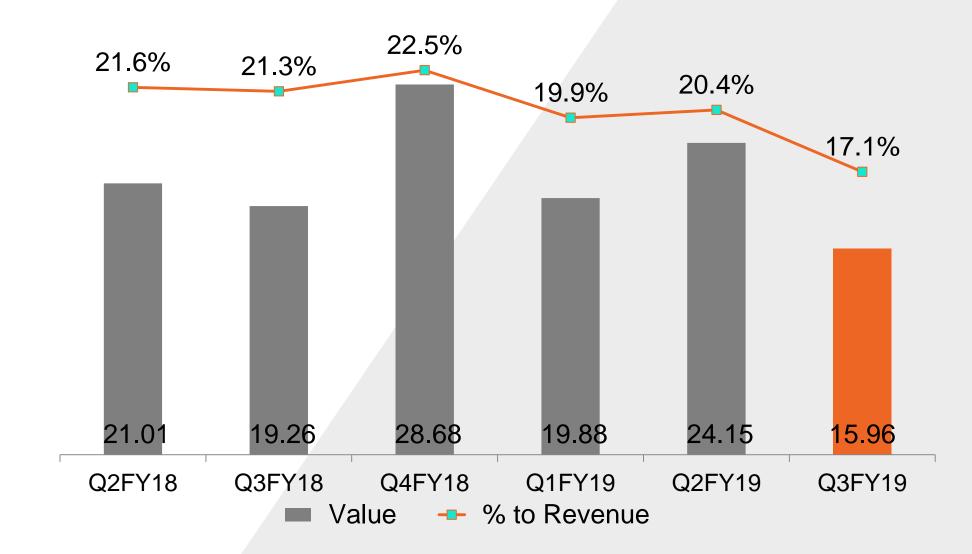

D AWARD BY TOYOTA KIRLOSKAR

ACHIEVING QUALITY TARGET AWARD FROM TOYOTA KIRLOSKAR

ACHIEVING DELIVERY TARGET BY TOYOTA KIRLOSKAR

APPRECIATION AWARD – HYUNDAI MOTORS

BEST QUALITY AWARD FROM TATA MOTORS

SILVER AWARD FOR DELIVERY FROM HONDA ACCESS

BEST QUALITY CONSISTENCY AWARD – TOYOTA BOSHOKU

DELIVERY PERFORMANCE 2018 – ASAHI INDIA GLASS

APPRECIATION FOR CONTINUED SUPPORT 2018 – ASAHI INDIA GLASS



# SUMMARY



140.00

**—**EBIT MARGIN



--PAT MARGIN

- Revenue from operations registered a growth of 3.7% from ₹ 90.22 cr in Q3FY18 to ₹ 93.52 cr in Q3FY19
- PAT stood at ₹ 5.94 cr

## MAJOR EXPENSE (₹ Cr.)

# PPAP

#### **Materials**



#### **Other Expenses**



#### **Employee Benefits**



#### Depreciation



# INTEREST & EARNINGS (₹ Cr.)



#### **INTEREST**





#### **EBITDA**





## EPS, BOOK VALUE, MARKET CAPITALIZATION (BSE)





#### **Net Worth**



■Net Worth (₹ Cr.) →BVPS ₹









#### **Net Worth**



#### **Working Capital**





## 9 MONTHS SUMMARY





**→**EBIT MARGIN

---PAT MARGIN

## FINANCIAL PERFORMANCE SNAPSHOT (FY 2015 – FY 2018) (₹ Cs.)





## FINANCIAL PERFORMANCE SNAPSHOT (FY2015 – FY2018) (₹ Cr.)







#### **Working Capital**





\*Fixed Assets & Debt Figures are as per IND AS which became applicable from 1/4/16. Thus FY15 figures not provided

## CONSOLIDATED FINANCIAL SNAPSHOT (FY 2016 – FY 2018) (₹ Cr.)





#### Earning Per Share (Rs.)





#### Market Capitalization (BSE)



# SHAREHOLDING PATTERN AS ON 31<sup>ST</sup> DECEMBER, 2018

::::::::





MARKET CAPITALIZATION (BSE) ₹ 534.31 CRS.

# SAFE HARBOR



Certain statements in