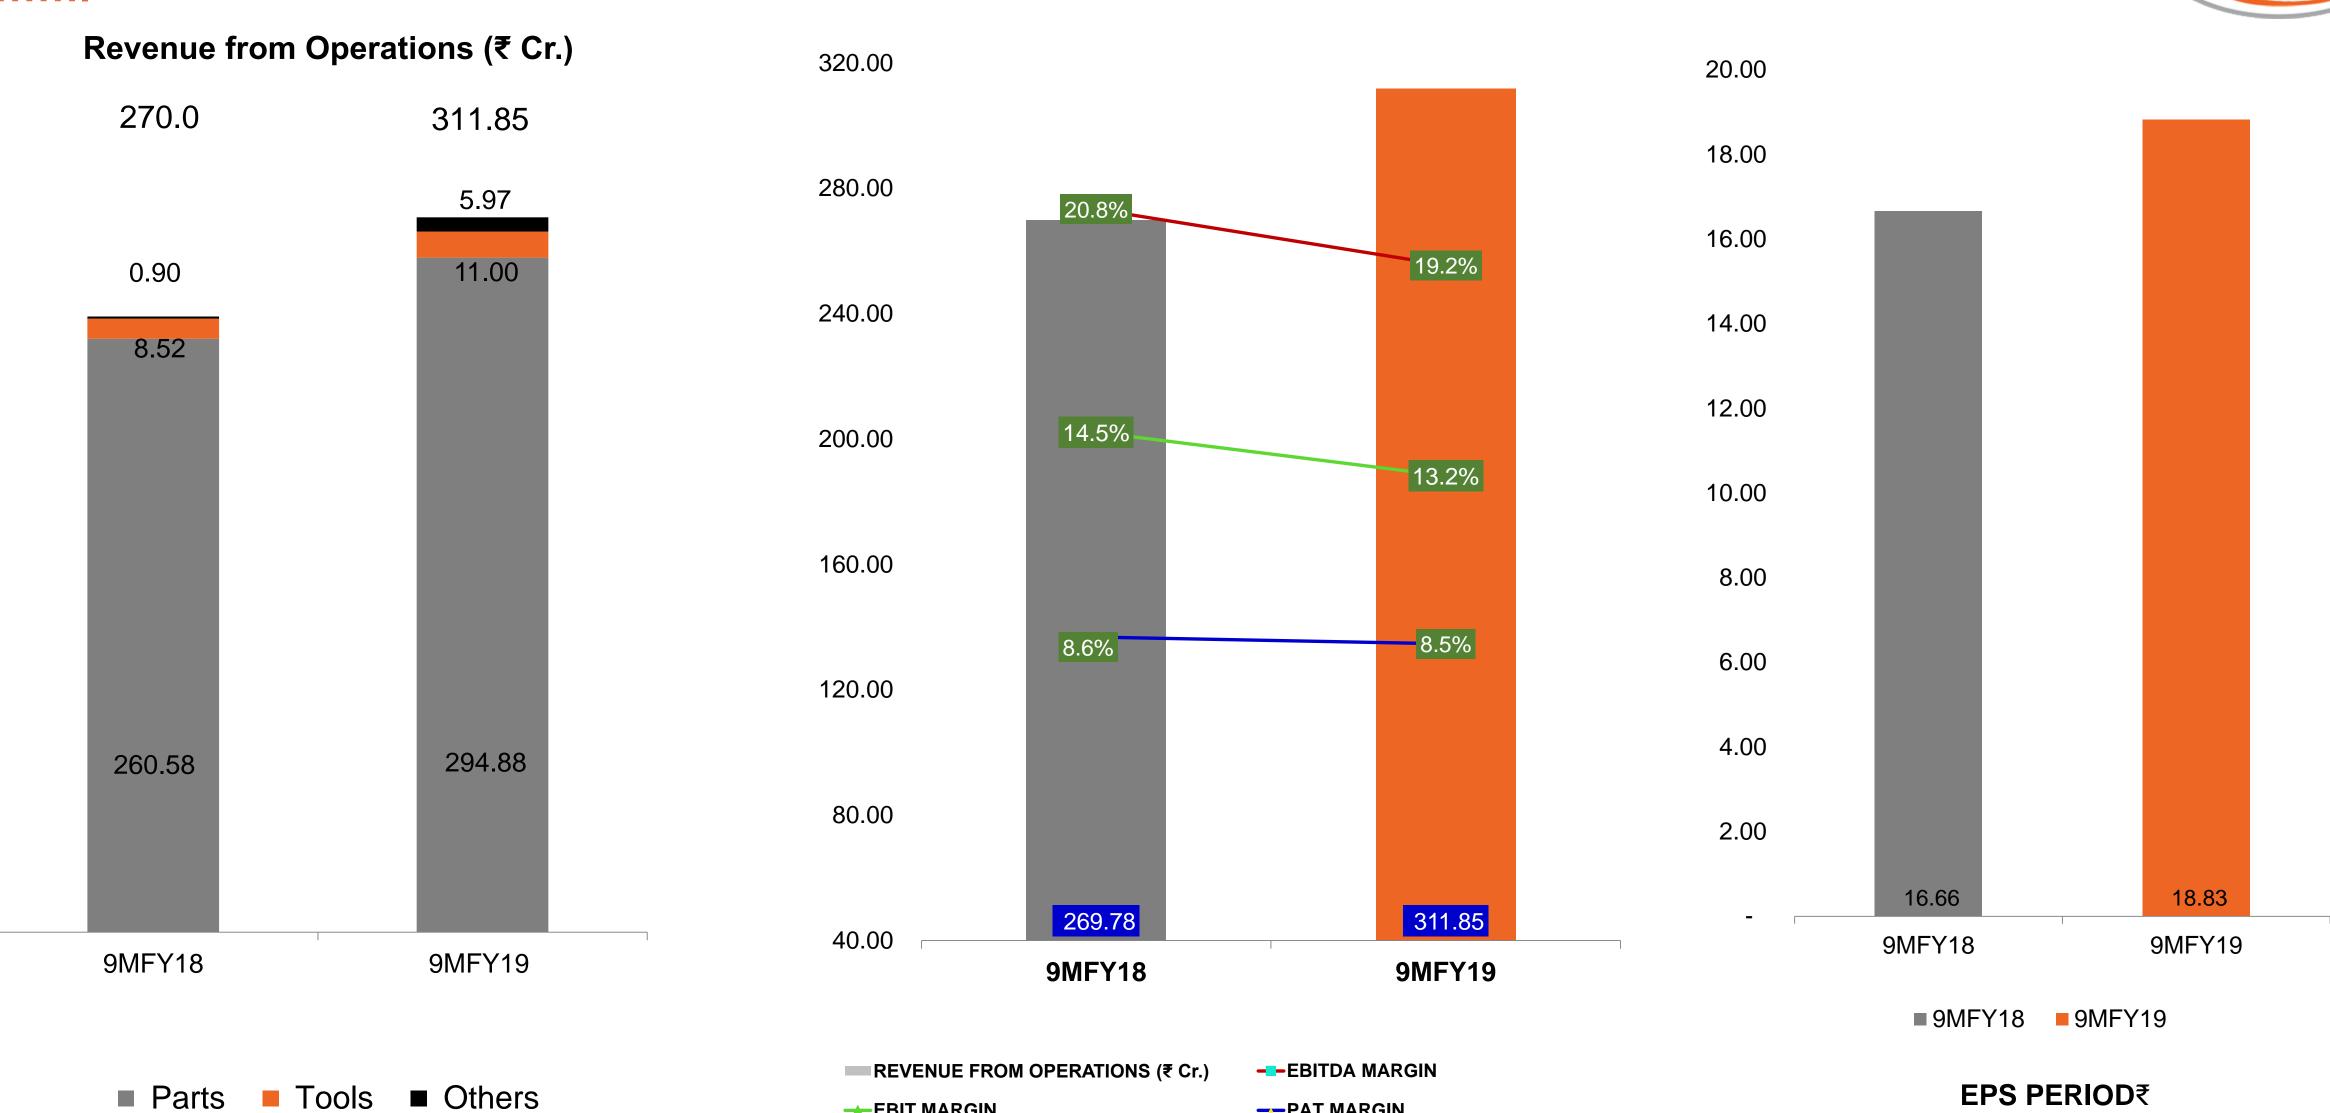

#### 9 MONTHS FINANCIAL HIGHLIGHTS

.....

- Part sales increased by 13.2% and revenue from operations grew by 15.5%
- EBITDA grew by 6.7% at 59.99 cr
- PAT grew by 13.0%
- EPS at Rs. 18.83, Interim dividend at ₹ 2.00 per share
- Started supplies for New Maruti Swift, Toyota Yaris, Honda Amaze, New Maruti Wagon R, New Maruti Ertiga and Tata Harrier
- Awards received from MSIL, Honda, TATA Motors, Toyota,
   Hyundai, Economic Times Polymers and Asahi India Glass