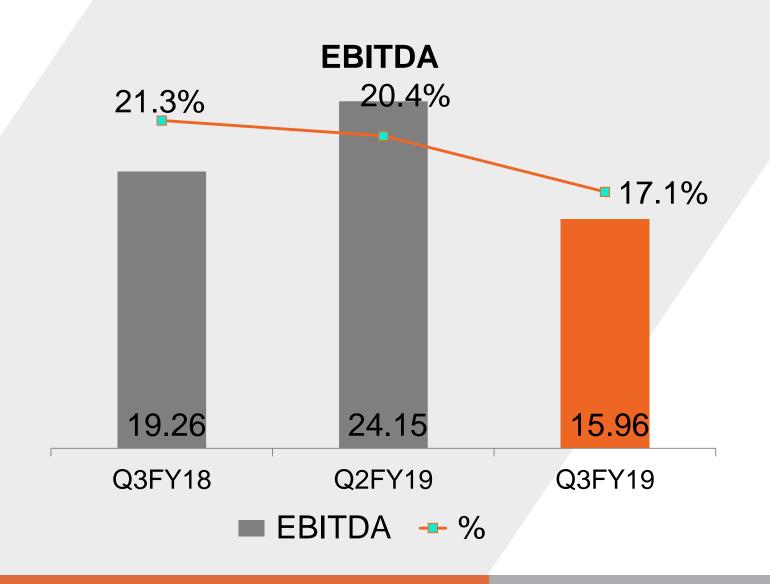

#### QUARTERLY FINANCIAL HIGHLIGHTS

- Revenue from operations increased by 3.7% and Part sales by
   2.8%
- Total revenue grew on account of increase in volume
- 25% of part revenue from new vehicle launches
- EBITDA stands at 15.96 cr and PAT at 5.94 cr
- EPS at ₹ 4.24
- Started supplies for New Maruti Swift, New Maruti Wagon R and Tata Harrier
- Awarded delivery performance 2018 by Asahi India Glass

# SUMMARY

140.00

**—**EBIT MARGIN

--PAT MARGIN

- Revenue from operations registered a growth of 3.7% from ₹ 90.22 cr in Q3FY18 to ₹ 93.52 cr in Q3FY19
- PAT stood at ₹ 5.94 cr