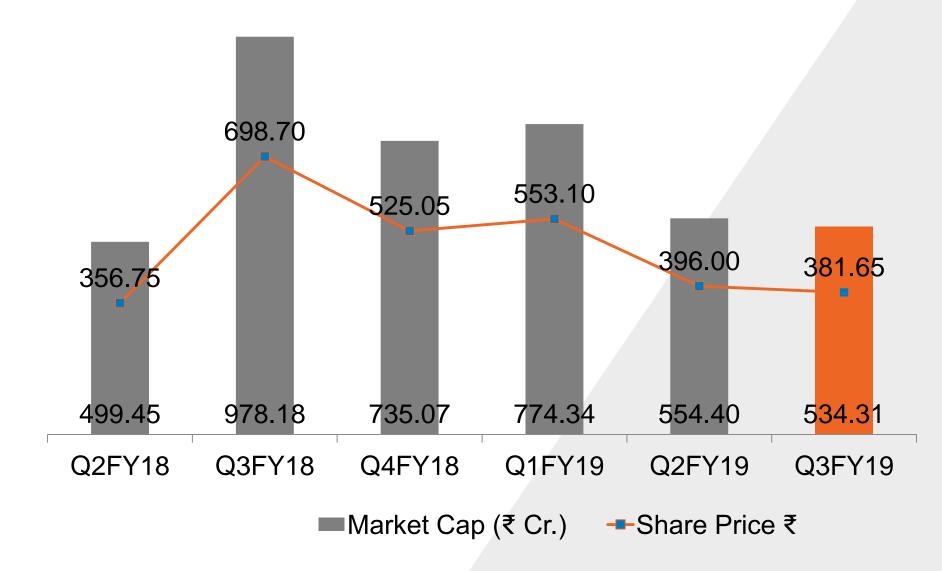

## EPS, BOOK VALUE, MARKET CAPITALIZATION (BSE)

#### Market Capitalization (BSE)

# SHAREHOLDING PATTERN AS ON 31<sup>ST</sup> DECEMBER, 2018

::::::::

MARKET CAPITALIZATION (BSE) ₹ 534.31 CRS.