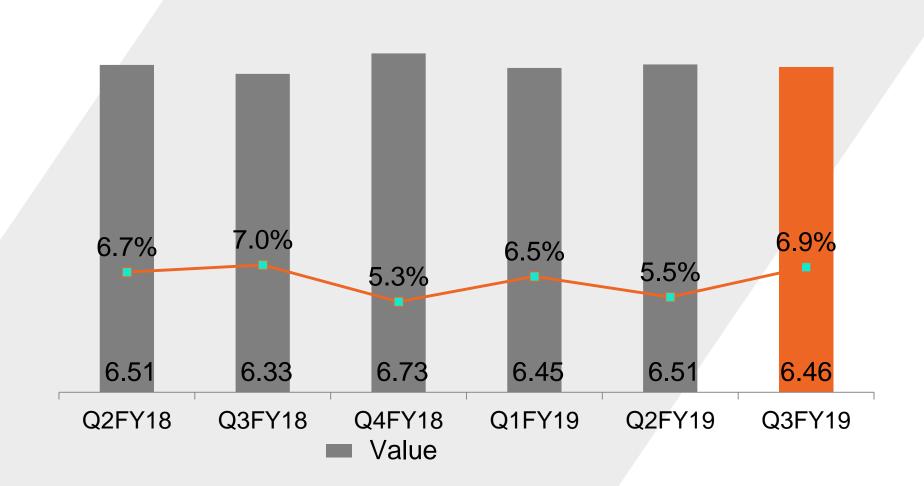

OSKAR

OVERALL PERFORMANCE AWARD FROM MSIL

SUPPLIER OF THE YEAR 2017 – GOLD AWARD BY TOYOTA KIRLOSKAR

ACHIEVING QUALITY TARGET AWARD FROM TOYOTA KIRLOSKAR

ACHIEVING DELIVERY TARGET BY TOYOTA KIRLOSKAR

APPRECIATION AWARD – HYUNDAI MOTORS

BEST QUALITY AWARD FROM TATA MOTORS

SILVER AWARD FOR DELIVERY FROM HONDA ACCESS

BEST QUALITY CONSISTENCY AWARD – TOYOTA BOSHOKU

DELIVERY PERFORMANCE 2018 – ASAHI INDIA GLASS

APPRECIATION FOR CONTINUED SUPPORT 2018 – ASAHI INDIA GLASS



# SUMMARY



140.00

**—**EBIT MARGIN



--PAT MARGIN

- Revenue from operations registered a growth of 3.7% from ₹ 90.22 cr in Q3FY18 to ₹ 93.52 cr in Q3FY19
- PAT stood at ₹ 5.94 cr

## MAJOR EXPENSE (₹ Cr.)

# PPAP

#### **Materials**



#### **Other Expenses**



#### **Employee Benefits**



#### Depreciation



# INTEREST & EARNINGS (₹ Cr.)



#### **INTEREST**





#### **EBITDA**





## EPS, BOOK VALUE, MARKET CAPITALIZATION (BSE)





#### **Net Worth**



■Net Worth (₹ Cr.) →BVPS ₹









#### **Net Worth**



#### **Working Capital**





## 9 MONTHS SUMMARY





**→**EBIT MARGIN

---PAT MARGIN

## FINANCIAL PERFORMANCE SNAPSHOT (FY 2015 – FY 2018) (₹ Cs.)





## FINANCIAL PERFORMANCE SNAPSHOT (FY2015 – FY2018) (₹ Cr.)







#### **Working Capital**





\*Fixed Assets & Debt Figures are as per IND AS which became applicable from 1/4/16. Thus FY15 figures not provided

## CONSOLIDATED FINANCIAL SNAPSHOT (FY 2016 – FY 2018) (₹ Cr.)





#### Earning Per Share (Rs.)





#### Market Capitalization (BSE)



# SHAREHOLDING PATTERN AS ON 31<sup>ST</sup> DECEMBER, 2018

::::::::





MARKET