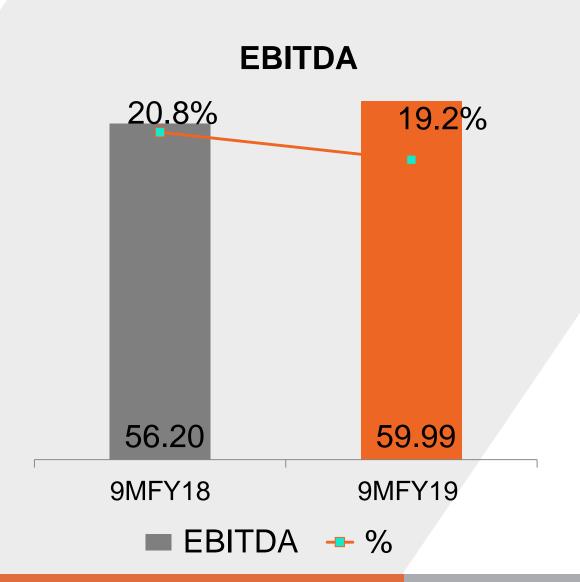

#### 9 MONTHS FINANCIAL HIGHLIGHTS

.....

- Part sales increased by 13.2% and revenue from operations grew by 15.5%
- EBITDA grew by 6.7% at 59.99 cr
- PAT grew by 13.0%
- EPS at Rs. 18.83, Interim dividend at ₹ 2.00 per share
- Started supplies for New Maruti Swift, Toyota Yaris, Honda Amaze, New Maruti Wagon R, New Maruti Ertiga and Tata Harrier
- Awards received from MSIL, Honda, TATA Motors, Toyota,
   Hyundai, Economic Times Polymers and Asahi India Glass

## 9 MONTHS SUMMARY

**→**EBIT MARGIN

---PAT MARGIN