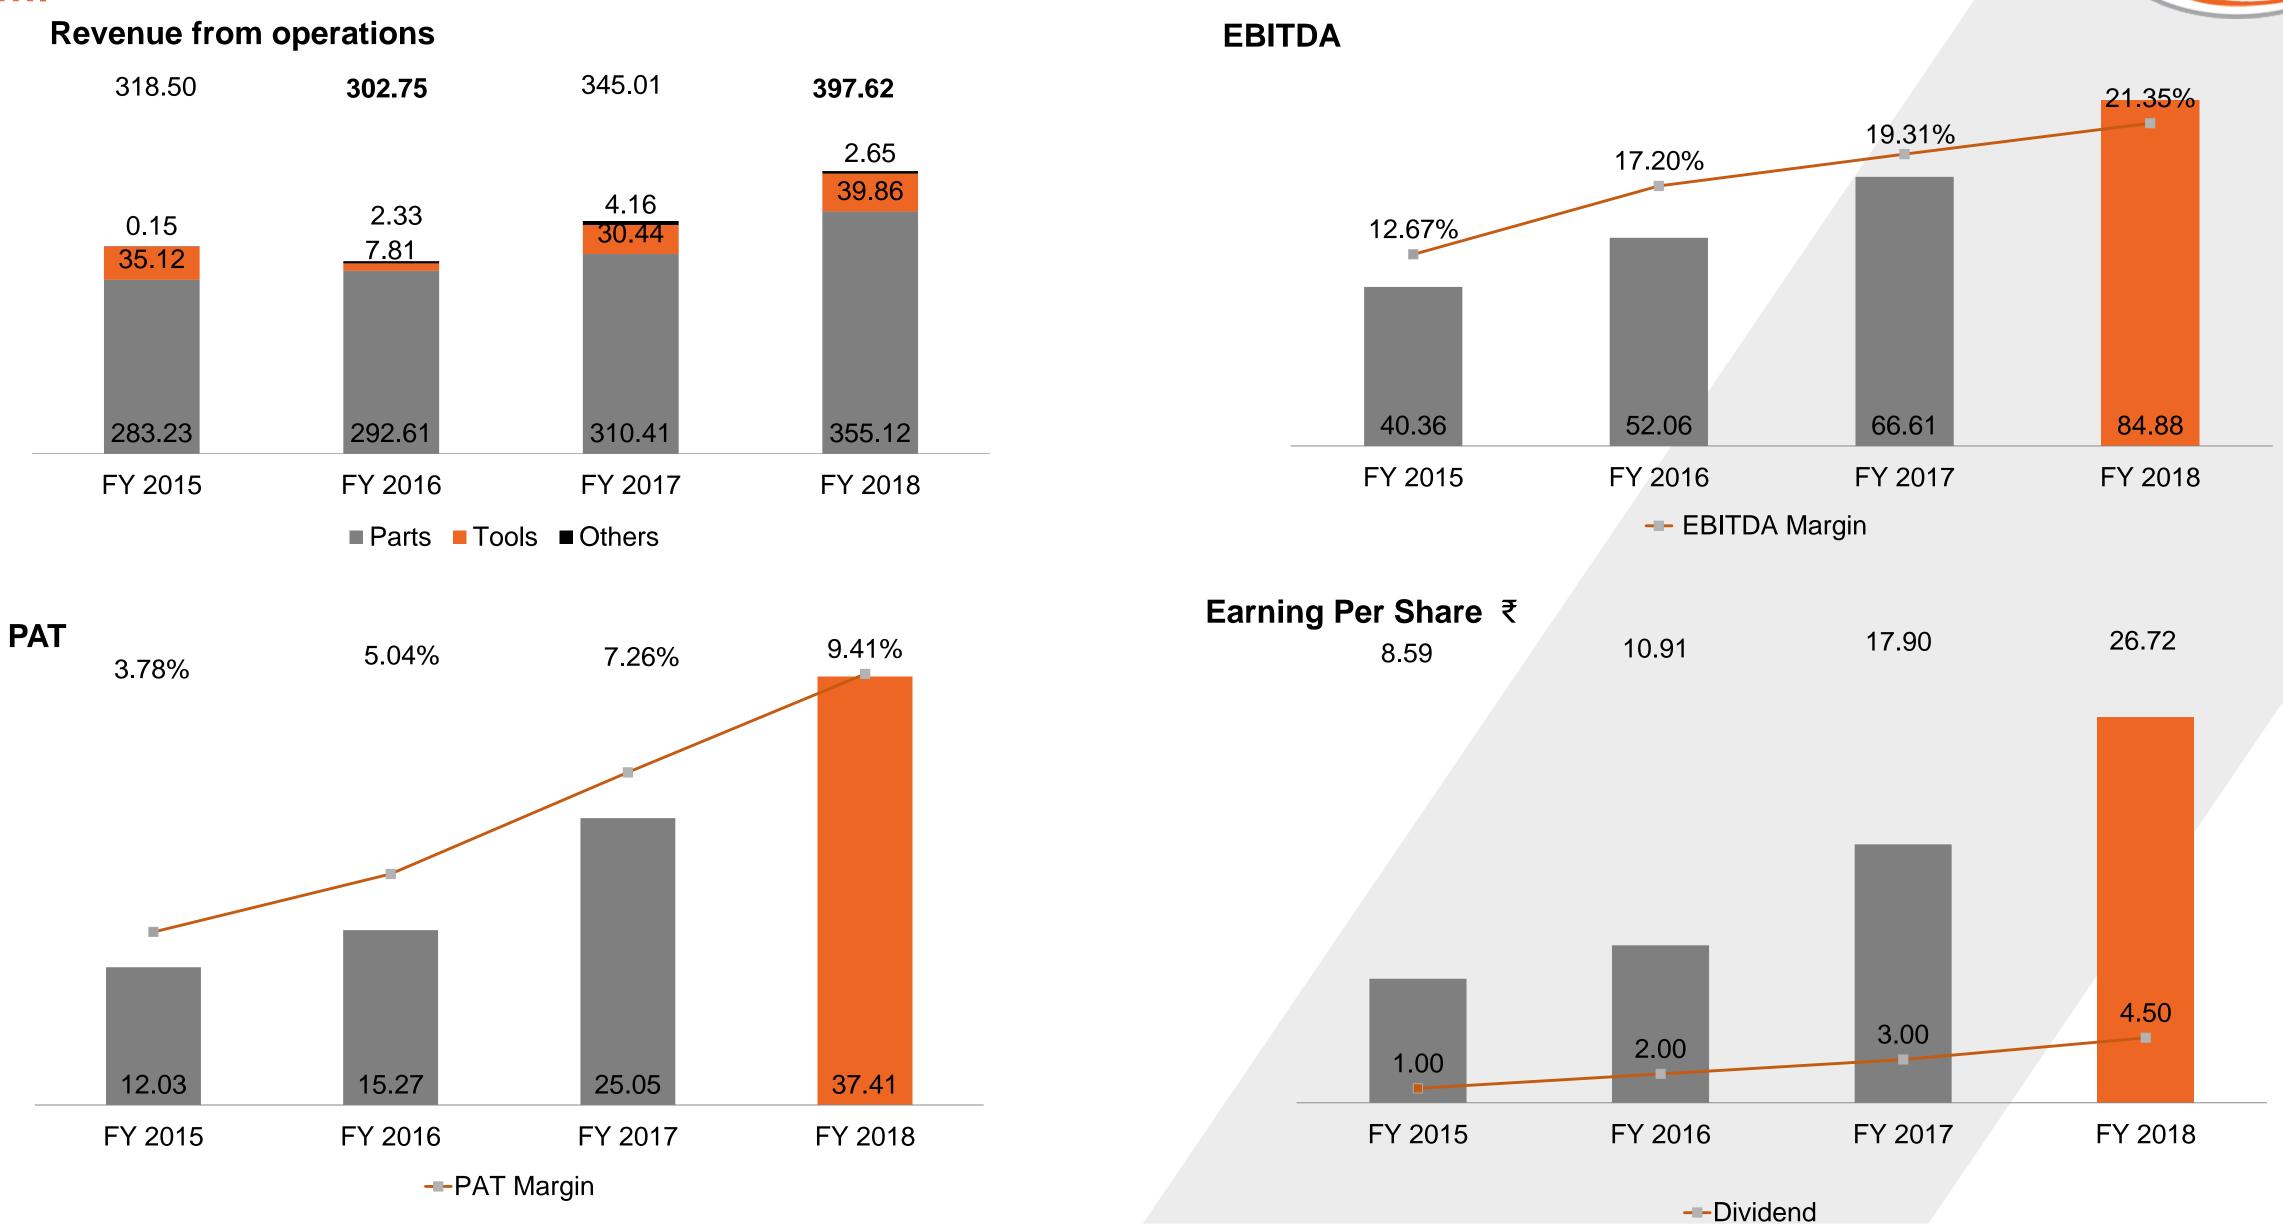

## FINANCIAL PERFORMANCE SNAPSHOT (FY 2015 – FY 2018) (₹ Cs.)

## FINANCIAL PERFORMANCE SNAPSHOT (FY2015 – FY2018) (₹ Cr.)

# SUMMARY

140.00

**—**EBIT MARGIN

--PAT MARGIN

- Revenue from operations registered a growth of 3.7% from ₹ 90.22 cr in Q3FY18 to ₹ 93.52 cr in Q3FY19
- PAT stood at ₹ 5.94 cr

## 9 MONTHS SUMMARY

**→**EBIT MARGIN

---PAT MARGIN