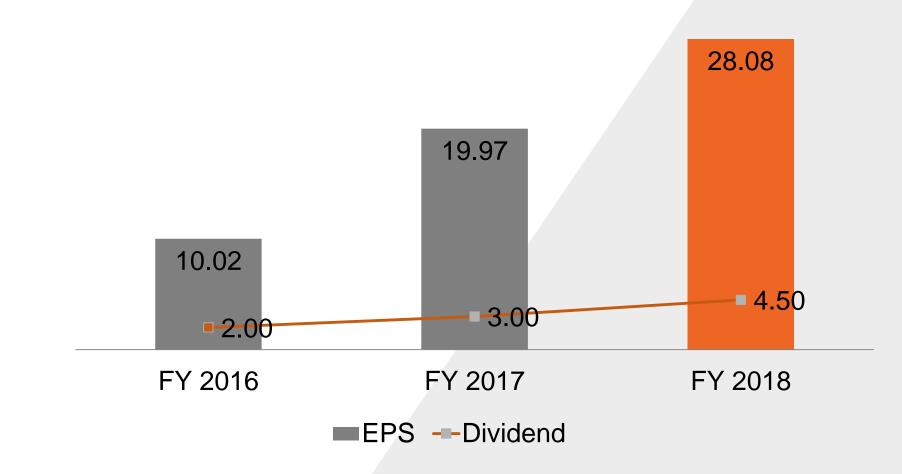

NSE (₹ Cr.)

# PPAP

#### **Materials**



#### **Other Expenses**



#### **Employee Benefits**



#### Depreciation



# INTEREST & EARNINGS (₹ Cr.)



#### **INTEREST**





#### **EBITDA**





## EPS, BOOK VALUE, MARKET CAPITALIZATION (BSE)





#### **Net Worth**



■Net Worth (₹ Cr.) →BVPS ₹









#### **Net Worth**



#### **Working Capital**





## 9 MONTHS SUMMARY





**→**EBIT MARGIN

---PAT MARGIN

## FINANCIAL PERFORMANCE SNAPSHOT (FY 2015 – FY 2018) (₹ Cs.)





## FINANCIAL PERFORMANCE SNAPSHOT (FY2015 – FY2018) (₹ Cr.)







#### **Working Capital**





\*Fixed Assets & Debt Figures are as per IND AS which became applicable from 1/4/16. Thus FY15 figures not provided

## CONSOLIDATED FINANCIAL SNAPSHOT (FY 2016 – FY 2018) (₹ Cr.)





#### Earning Per Share (Rs.)





#### Market Capitalization (BSE)



# SHAREHOLDING PATTERN AS ON 31<sup>ST</sup> DECEMBER, 2018

::::::::





MARKET CAPITALIZATION (BSE) ₹ 534.31 CRS.

# SAFE HARBOR



Certain statements in this communication may be 'forward looking statements' within the meaning of applicable laws and regulations. These forward-looking statements involve a number of risks, uncertainties and other factors that could cause actual results to differ materially from those suggested by the forward looking statements. Important developments that could affect the Company's operations include changes in the industry structure, significant changes in political and economic environment in India and overseas, tax laws, import duties, litigation and labour relations.

**PPAP Automotive Limited** will not be in an