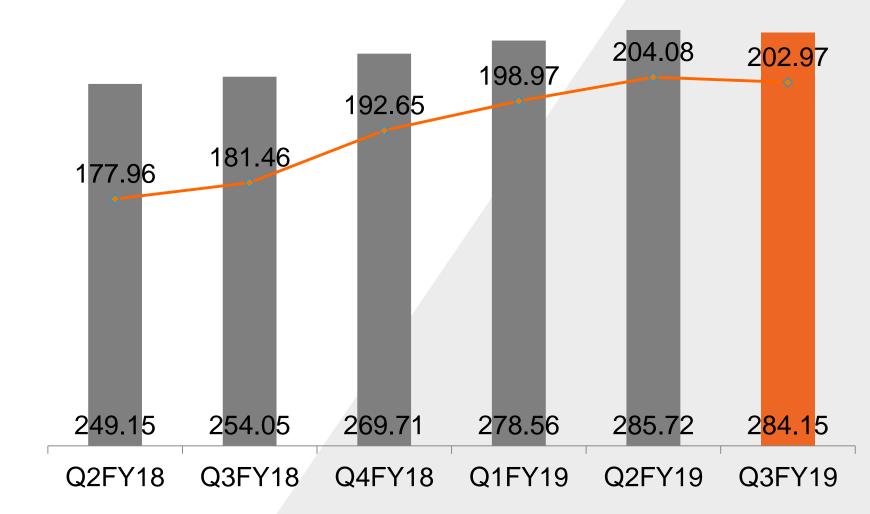

## EPS, BOOK VALUE, MARKET CAPITALIZATION (BSE)

#### Market Capitalization (BSE)

# SHAREHOLDING PATTERN AS ON 31<sup>ST</sup> DECEMBER, 2018

::::::::

MARKET CAPITALIZATION (BSE) ₹ 534.31 CRS.