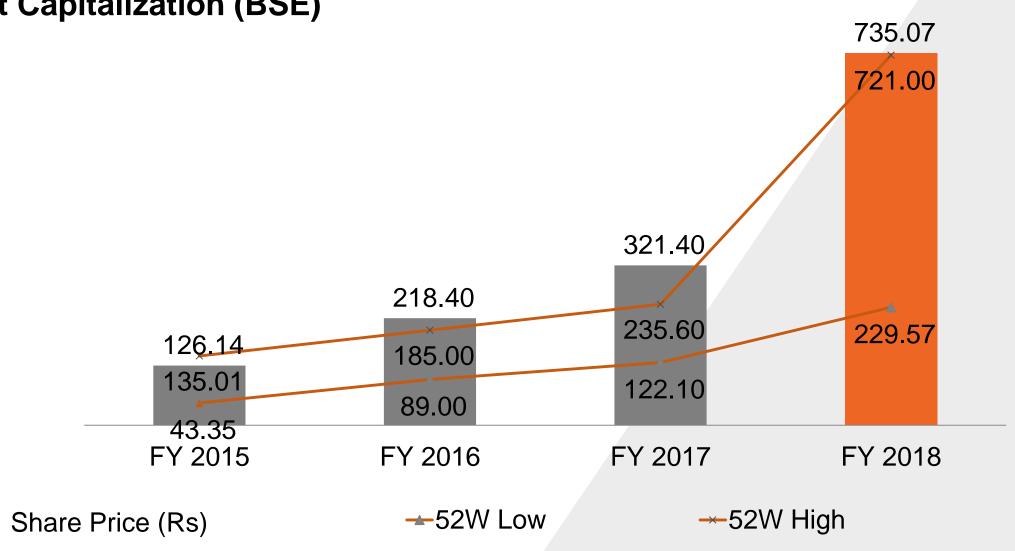

s**



#### **Other Expenses**



#### **Employee Benefits**



#### Depreciation



# INTEREST & EARNINGS (₹ Cr.)



#### **INTEREST**





#### **EBITDA**





## EPS, BOOK VALUE, MARKET CAPITALIZATION (BSE)





#### **Net Worth**



■Net Worth (₹ Cr.) →BVPS ₹









#### **Net Worth**



#### **Working Capital**





## 9 MONTHS SUMMARY





**→**EBIT MARGIN

---PAT MARGIN

## FINANCIAL PERFORMANCE SNAPSHOT (FY 2015 – FY 2018) (₹ Cs.)





## FINANCIAL PERFORMANCE SNAPSHOT (FY2015 – FY2018) (₹ Cr.)







#### **Working Capital**





\*Fixed Assets & Debt Figures are as per IND AS which became applicable from 1/4/16. Thus FY15 figures not provided

## CONSOLIDATED FINANCIAL SNAPSHOT (FY 2016 – FY 2018) (₹ Cr.)





#### Earning Per Share (Rs.)





#### Market Capitalization (BSE)



# SHAREHOLDING PATTERN AS ON 31<sup>ST</sup> DECEMBER, 2018

::::::::





MARKET CAPITALIZATION (BSE) ₹ 534.31 CRS.

# SAFE HARBOR



Certain statements in this communication may be 'forward looking statements' within the meaning of applicable laws and regulations. These forward-looking statements involve a number of risks, uncertainties and other factors that could cause actual results to differ materially from those suggested by the forward looking statements. Important developments that could affect the Company's operations include changes in the industry structure, significant changes in political and economic environment in India and overseas, tax laws, import duties, litigation and labour relations.

**PPAP Automotive Limited** will not be in any way responsible for any action tak