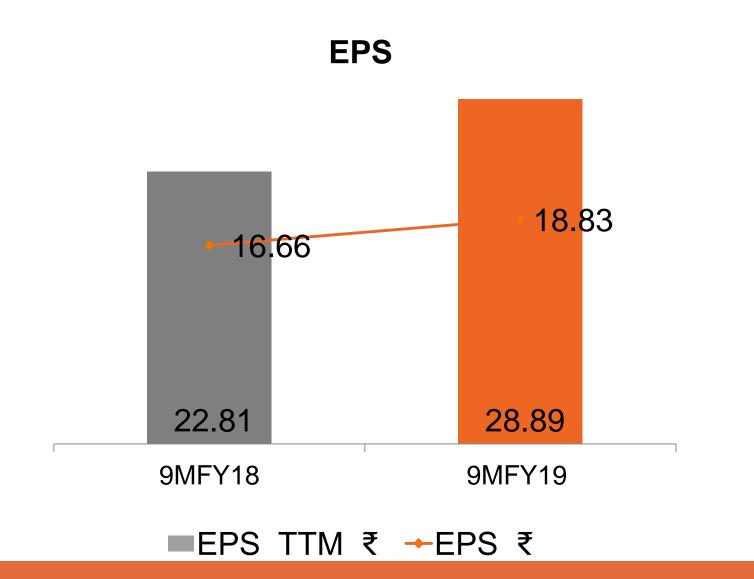

#### 9 MONTHS FINANCIAL HIGHLIGHTS

.....

- Part sales increased by 13.2% and revenue from operations grew by 15.5%
- EBITDA grew by 6.7% at 59.99 cr
- PAT grew by 13.0%
- EPS at Rs. 18.83, Interim dividend at ₹ 2.00 per share
- Started supplies for New Maruti Swift, Toyota Yaris, Honda Amaze, New Maruti Wagon R, New Maruti Ertiga and Tata Harrier
- Awards received from MSIL, Honda, TATA Motors, Toyota,
   Hyundai, Economic Times Polymers and Asahi India Glass