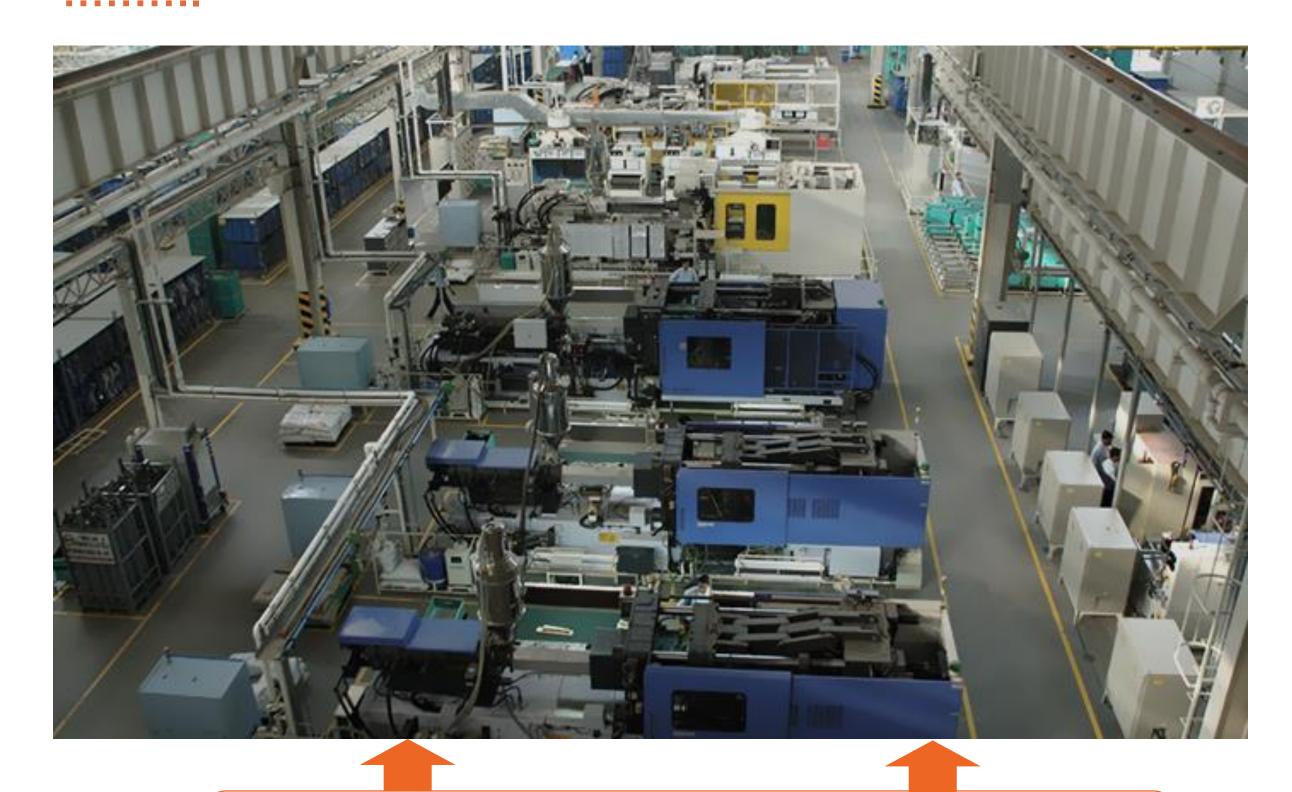

Injection Molding

PP / ABS / POM

3 Locations:

41 Machines

Range: 60 Tons – 2,500 Tons

Make: Toshiba, Nissei, JSW, Fanuc, Toyo, Mitsubishi

Electric, Hybrid, Gas Assist, Sequential Gate Valve, Hot Runner technology available

# CONTD.....

**Injection Molding Plant** 