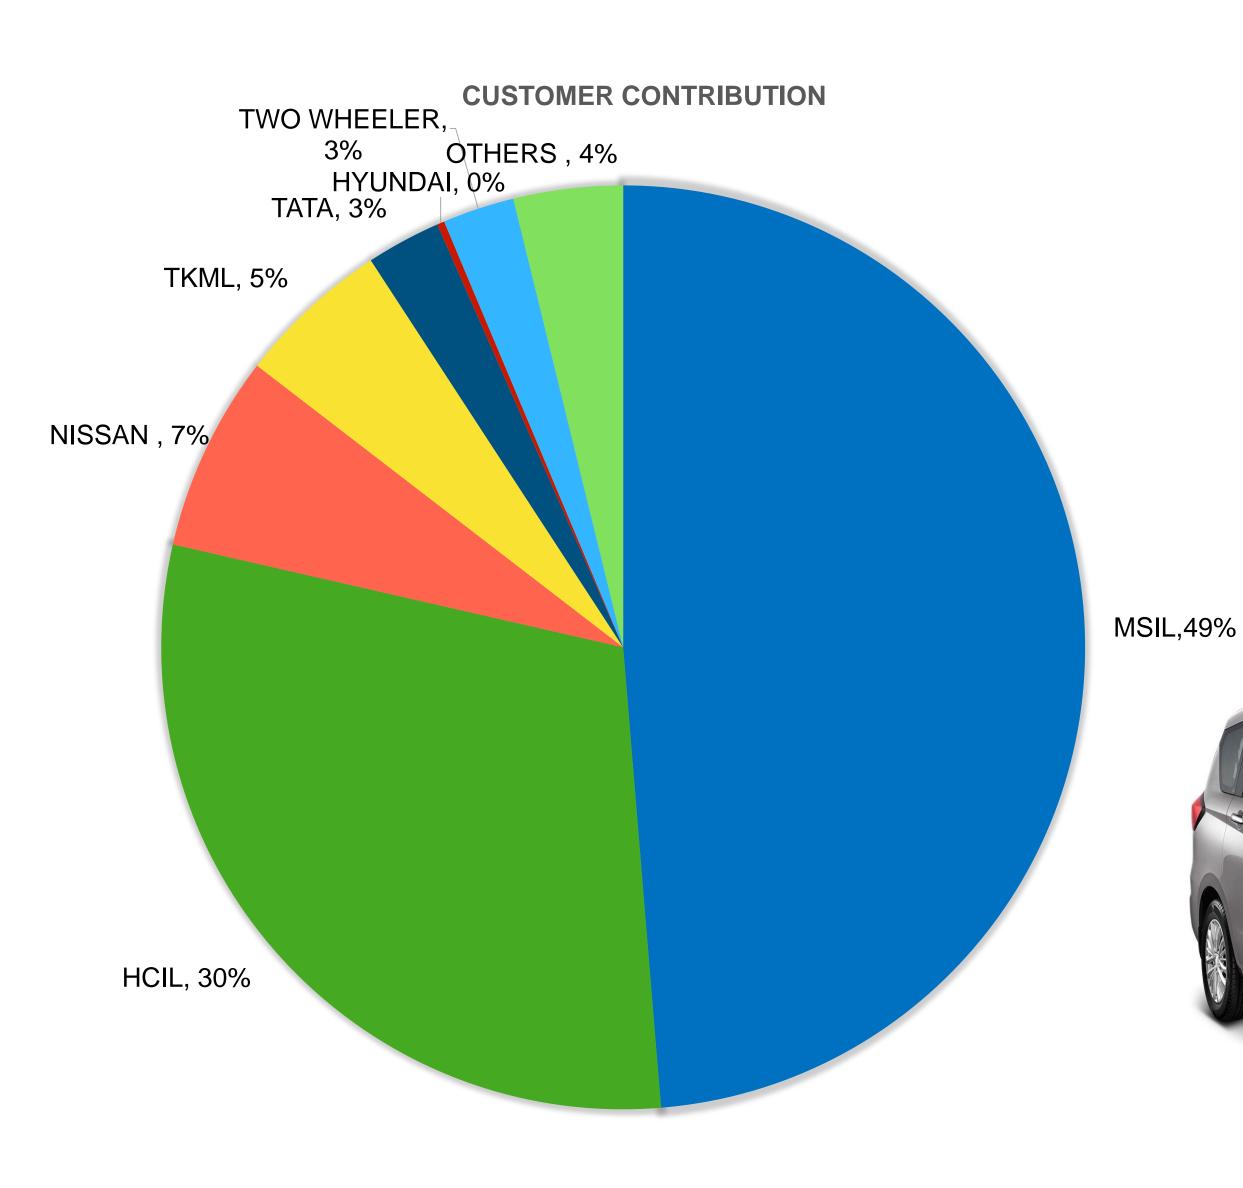

## **Strong Customer Base**

Associated with Global OEM Manufacturers including Maruti Suzuki & Suzuki
 Motors, Honda Cars, Toyota Kirloskar, Renault, Nissan, Volkswagen, Tata, Hyundai,
 SML Isuzu, Isuzu Motors, Mahindra and Mahindra, Suzuki Motorcycles

## **CUSTOMER BASE**