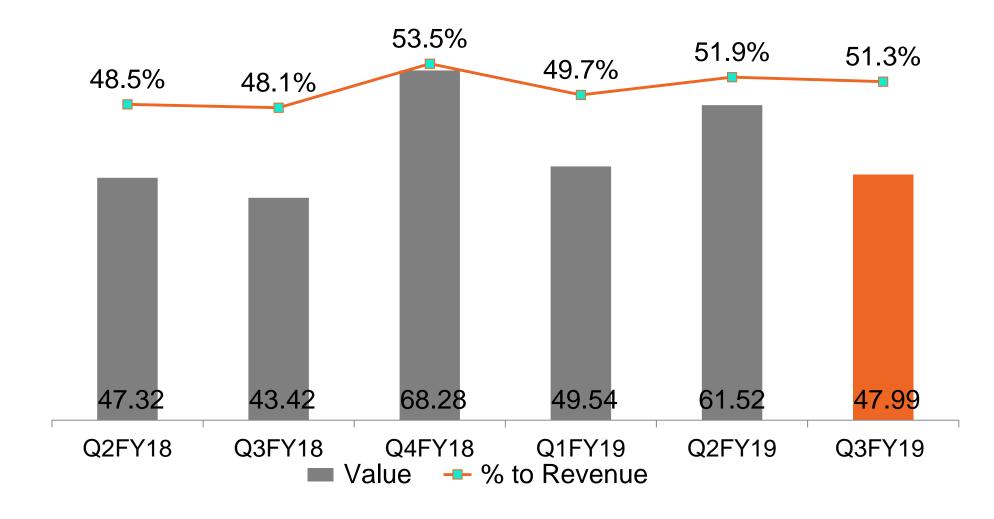

OMOTIVE - ECONOMIC TIMES POLYMERS AWARDS 2018

ZERO PPM AWARD FROM TOYOTA KIRLOSKAR

OVERALL PERFORMANCE AWARD FROM MSIL

SUPPLIER OF THE YEAR 2017 – GOLD AWARD BY TOYOTA KIRLOSKAR

ACHIEVING QUALITY TARGET AWARD FROM TOYOTA KIRLOSKAR

ACHIEVING DELIVERY TARGET BY TOYOTA KIRLOSKAR

APPRECIATION AWARD – HYUNDAI MOTORS

BEST QUALITY AWARD FROM TATA MOTORS

SILVER AWARD FOR DELIVERY FROM HONDA ACCESS

BEST QUALITY CONSISTENCY AWARD – TOYOTA BOSHOKU

DELIVERY PERFORMANCE 2018 – ASAHI INDIA GLASS

APPRECIATION FOR CONTINUED SUPPORT 2018 – ASAHI INDIA GLASS



# SUMMARY



140.00

**—**EBIT MARGIN



--PAT MARGIN

- Revenue from operations registered a growth of 3.7% from ₹ 90.22 cr in Q3FY18 to ₹ 93.52 cr in Q3FY19
- PAT stood at ₹ 5.94 cr

## MAJOR EXPENSE (₹ Cr.)

# PPAP

#### **Materials**



#### **Other Expenses**



#### **Employee Benefits**



#### Depreciation



# INTEREST & EARNINGS (₹ Cr.)



#### **INTEREST**





#### **EBITDA**





## EPS, BOOK VALUE, MARKET CAPITALIZATION (BSE)





#### **Net Worth**



■Net Worth (₹ Cr.) →BVPS ₹









#### **Net Worth**



#### **Working Capital**





## 9 MONTHS SUMMARY





**→**EBIT MARGIN

---PAT MARGIN

## FINANCIAL PERFORMANCE SNAPSHOT (FY 2015 – FY 2018) (₹ Cs.)





## FINANCIAL PERFORMANCE SNAPSHOT (FY2015 – FY2018) (₹ Cr.)







#### **Working Capital**





\*Fixed Assets & Debt Figures are as per IND AS which became applicable from 1/4/16. Thus FY15 figures not provided

## CONSOLIDATED FINANCIAL SNAPSHOT (FY 2016 – FY 2018) (₹ Cr.)





#### Earning Per Share (Rs.)





#### Market Capitalization (BSE)



# S