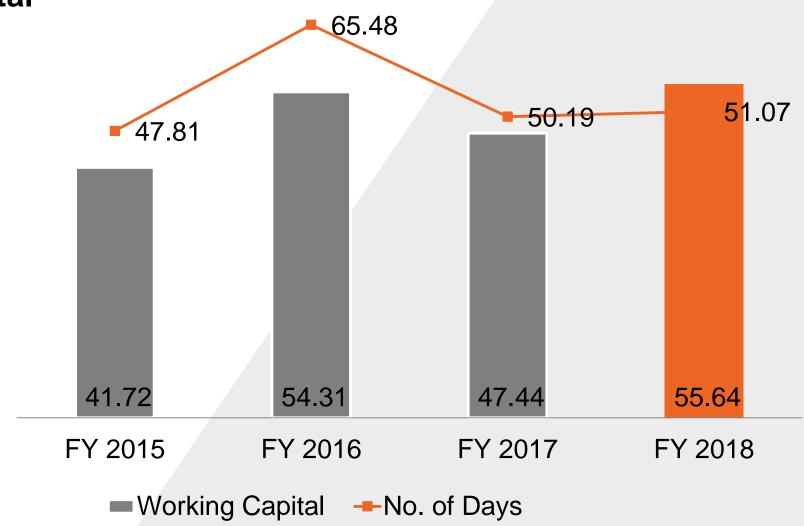

#### **Working Capital**

#### **Working Capital**

\*Fixed Assets & Debt Figures are as per IND AS which became applicable from 1/4/16. Thus FY15 figures not provided