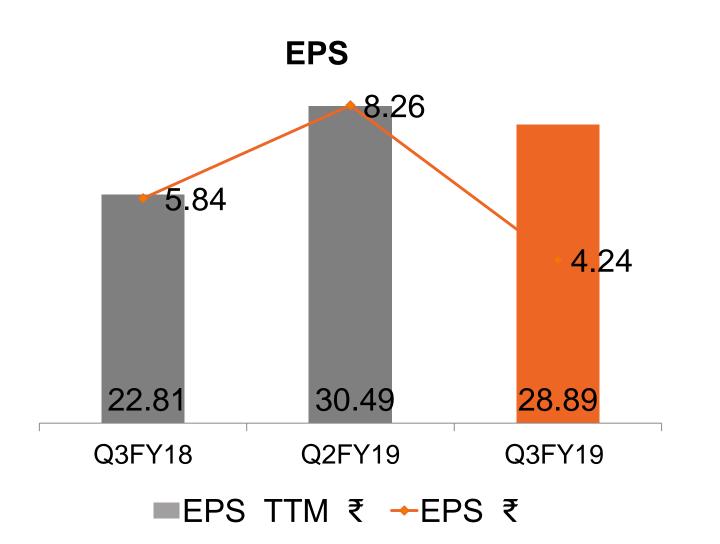

#### QUARTERLY FINANCIAL HIGHLIGHTS

- Revenue from operations increased by 3.7% and Part sales by
   2.8%
- Total revenue grew on account of increase in volume
- 25% of part revenue from new vehicle launches
- EBITDA stands at 15.96 cr and PAT at 5.94 cr
- EPS at ₹ 4.24
- Started supplies for New Maruti Swift, New Maruti Wagon R and Tata Harrier
- Awarded delivery performance 2018 by Asahi India Glass

# SUMMARY

140.00

**—**EBIT MARGIN

--PAT MARGIN

- Revenue from operations registered a growth of 3.7% from ₹ 90.22 cr in Q3FY18 to ₹ 93.52 cr in Q3FY19
- PAT stood at ₹ 5.94 cr