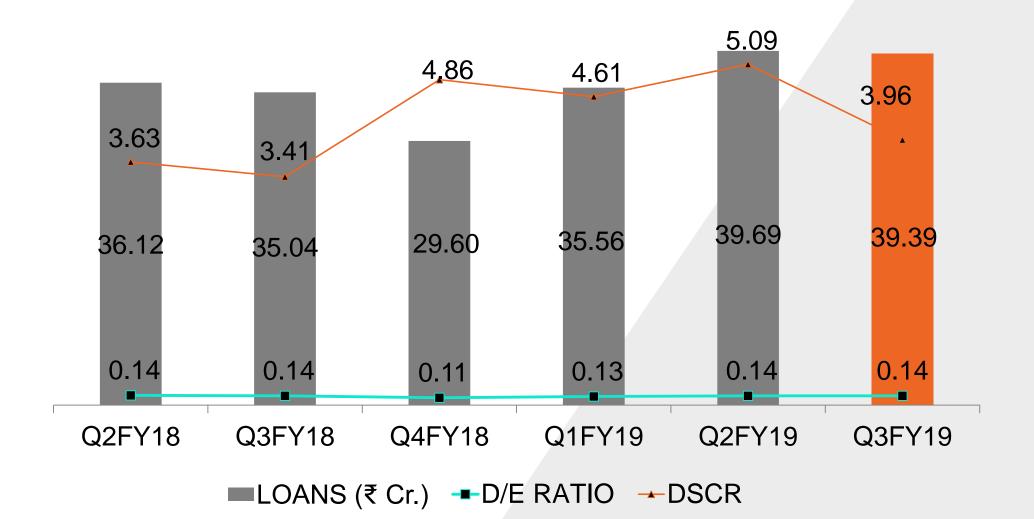

#### **Working Capital**

#### **Working Capital**

\*Fixed Assets & Debt Figures are as per IND AS which became applicable from 1/4/16. Thus FY15 figures not provided