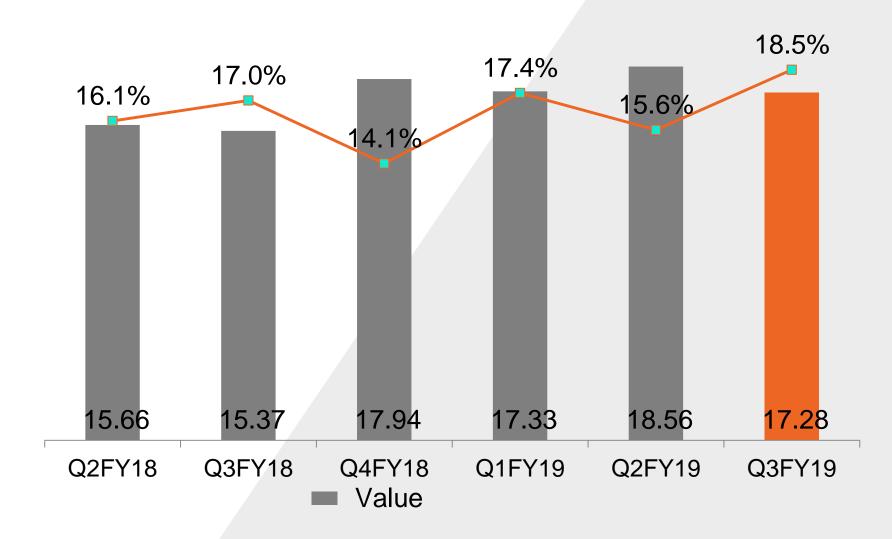

WARD FROM TOYOTA KIRLOSKAR

OVERALL PERFORMANCE AWARD FROM MSIL

SUPPLIER OF THE YEAR 2017 – GOLD AWARD BY TOYOTA KIRLOSKAR

ACHIEVING QUALITY TARGET AWARD FROM TOYOTA KIRLOSKAR

ACHIEVING DELIVERY TARGET BY TOYOTA KIRLOSKAR

APPRECIATION AWARD – HYUNDAI MOTORS

BEST QUALITY AWARD FROM TATA MOTORS

SILVER AWARD FOR DELIVERY FROM HONDA ACCESS

BEST QUALITY CONSISTENCY AWARD – TOYOTA BOSHOKU

DELIVERY PERFORMANCE 2018 – ASAHI INDIA GLASS

APPRECIATION FOR CONTINUED SUPPORT 2018 – ASAHI INDIA GLASS



# SUMMARY



140.00

**—**EBIT MARGIN



--PAT MARGIN

- Revenue from operations registered a growth of 3.7% from ₹ 90.22 cr in Q3FY18 to ₹ 93.52 cr in Q3FY19
- PAT stood at ₹ 5.94 cr

## MAJOR EXPENSE (₹ Cr.)

# PPAP

#### **Materials**



#### **Other Expenses**



#### **Employee Benefits**



#### Depreciation



# INTEREST & EARNINGS (₹ Cr.)



#### **INTEREST**





#### **EBITDA**





## EPS, BOOK VALUE, MARKET CAPITALIZATION (BSE)





#### **Net Worth**



■Net Worth (₹ Cr.) →BVPS ₹









#### **Net Worth**



#### **Working Capital**





## 9 MONTHS SUMMARY





**→**EBIT MARGIN

---PAT MARGIN

## FINANCIAL PERFORMANCE SNAPSHOT (FY 2015 – FY 2018) (₹ Cs.)





## FINANCIAL PERFORMANCE SNAPSHOT (FY2015 – FY2018) (₹ Cr.)







#### **Working Capital**





\*Fixed Assets & Debt Figures are as per IND AS which became applicable from 1/4/16. Thus FY15 figures not provided

## CONSOLIDATED FINANCIAL SNAPSHOT (FY 2016 – FY 2018) (₹ Cr.)





#### Earning Per Share (Rs.)





#### Market Capitalization (BSE)



# SHAREHOLDING PATTERN AS ON 31<sup>ST</sup> DECEMBER, 2018