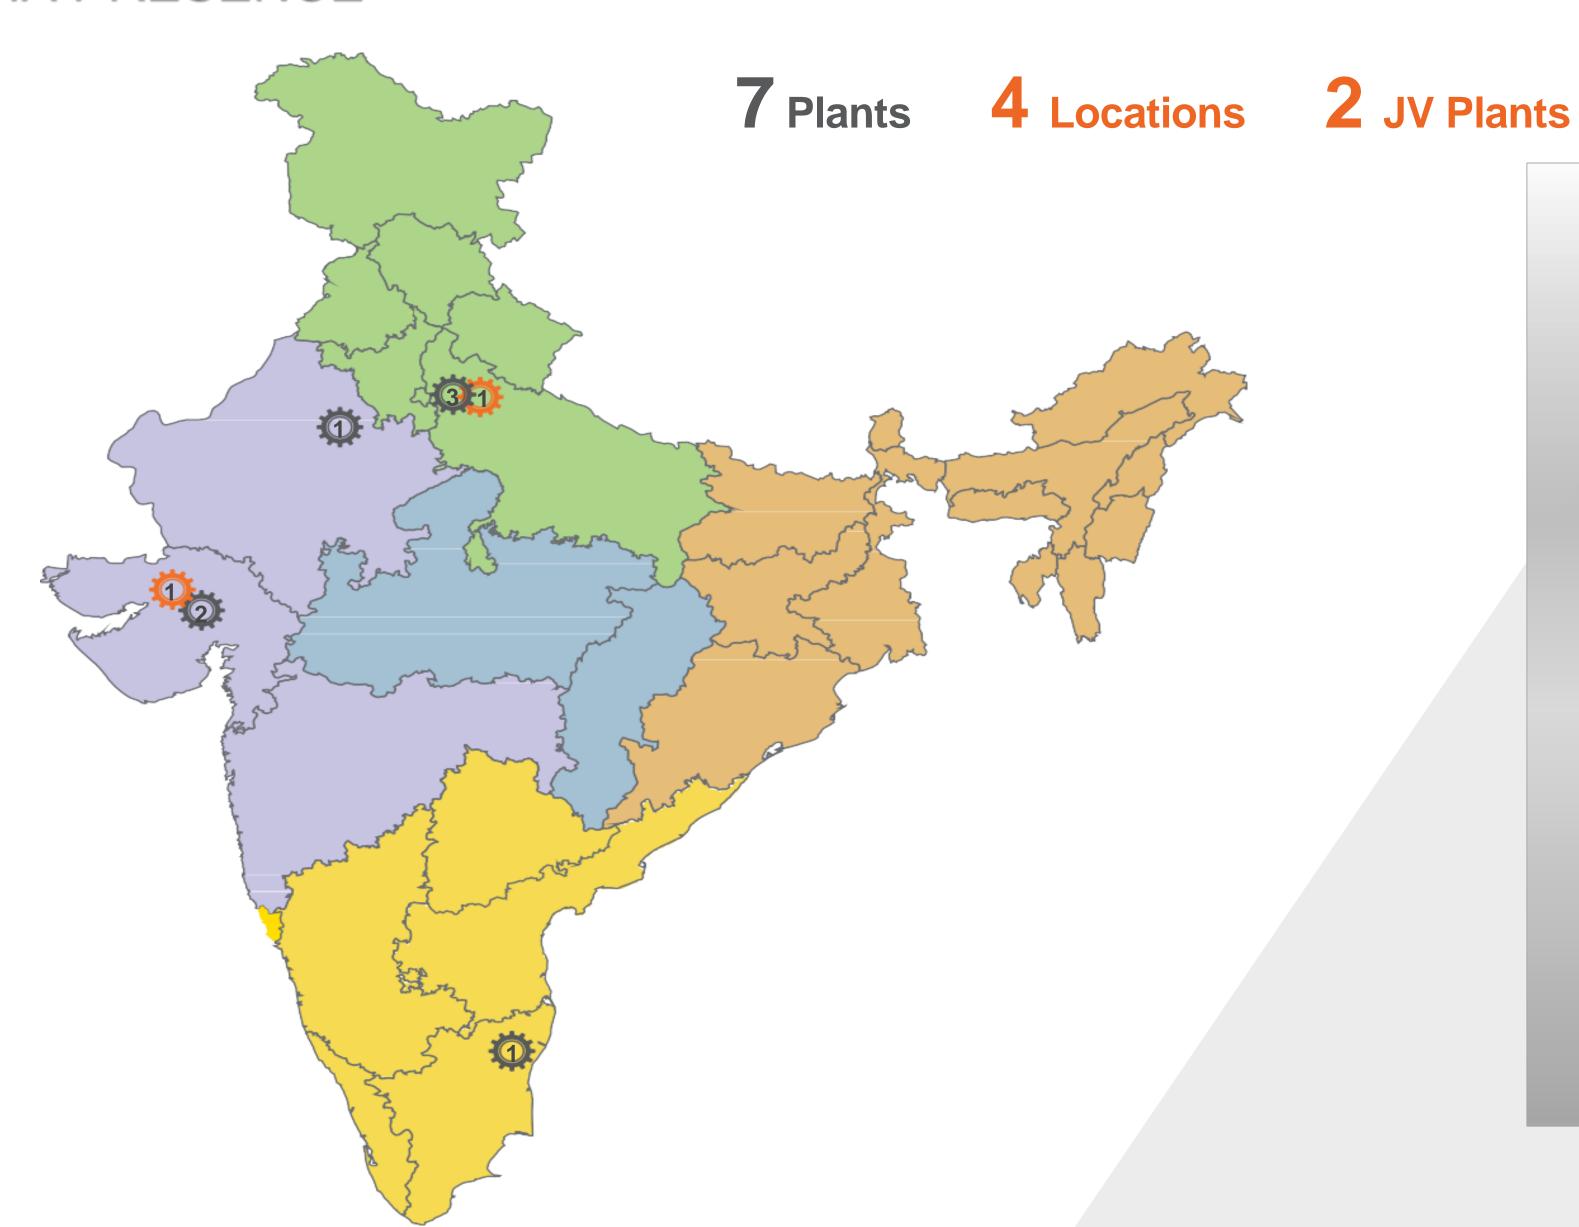

## PAN INDIA PRESENCE

#### **EXTRUSION FACILITIES**

Noida, Uttar Pradesh (Plant I & II)

Vallam Vadagal, Tamil Nadu (Plant V)

Viramgam, Gujarat (Plant VII)

#### **INJECTION FACILITIES**

Surajpur, Uttar Pradesh (Plant III)
Pathredi, Rajasthan (Plant IV)
Viramgam, Gujarat (Plant VI)

# RUBBER EXTRUSION FACILITIES (Joint Venture Company)

Surajpur, Uttar Pradesh (Plant I)
Viramgam, Guiarat

Viramgam, Gujarat (Plant II, upcoming)