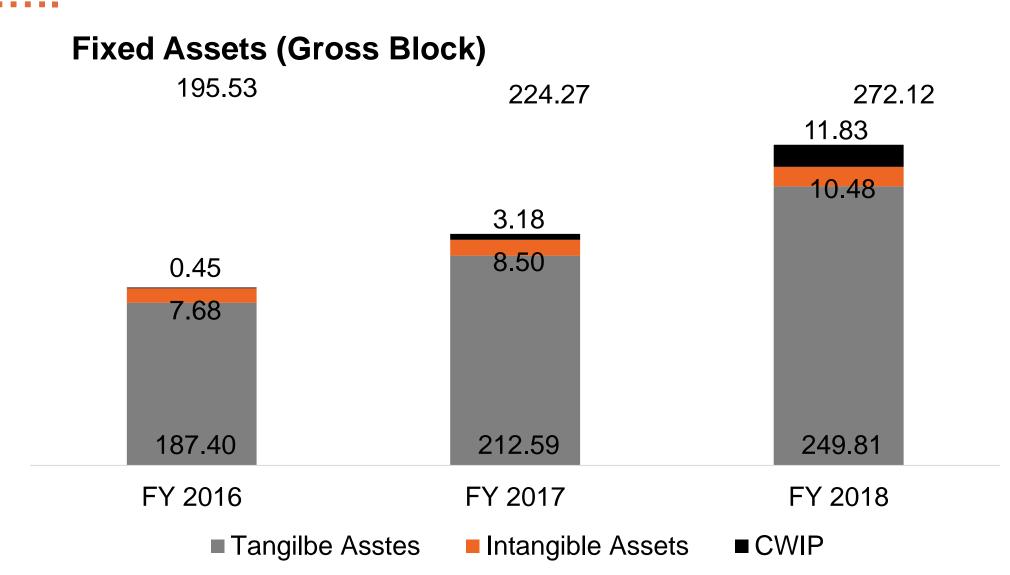

#### **Working Capital**

\*Fixed Assets & Debt Figures are as per IND AS which became applicable from 1/4/16. Thus FY15 figures not provided