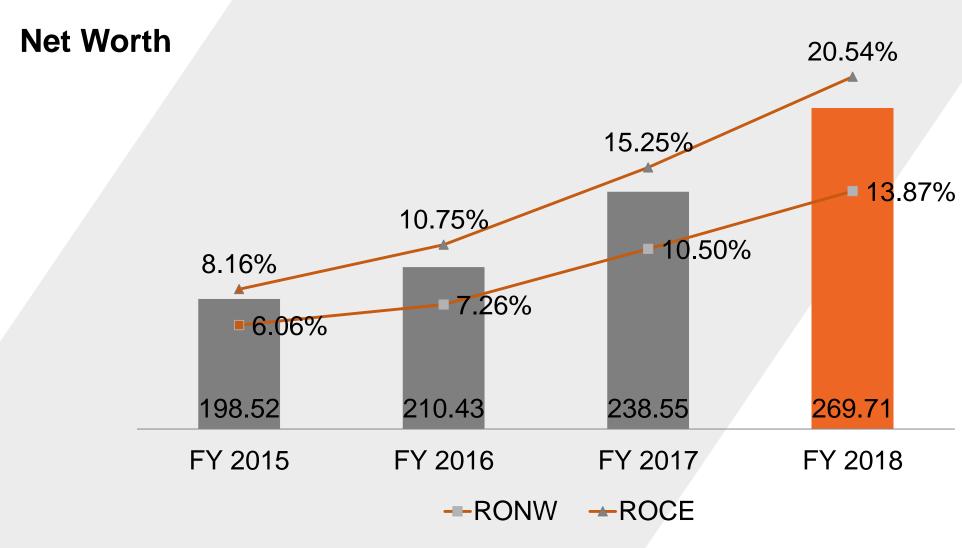

ASAHI INDIA GLASS



# SUMMARY



140.00

**—**EBIT MARGIN



--PAT MARGIN

- Revenue from operations registered a growth of 3.7% from ₹ 90.22 cr in Q3FY18 to ₹ 93.52 cr in Q3FY19
- PAT stood at ₹ 5.94 cr

## MAJOR EXPENSE (₹ Cr.)

# PPAP

#### **Materials**



#### **Other Expenses**



#### **Employee Benefits**



#### Depreciation



# INTEREST & EARNINGS (₹ Cr.)



#### **INTEREST**





#### **EBITDA**





## EPS, BOOK VALUE, MARKET CAPITALIZATION (BSE)





#### **Net Worth**



■Net Worth (₹ Cr.) →BVPS ₹









#### **Net Worth**



#### **Working Capital**





## 9 MONTHS SUMMARY





**→**EBIT MARGIN

---PAT MARGIN

## FINANCIAL PERFORMANCE SNAPSHOT (FY 2015 – FY 2018) (₹ Cs.)





## FINANCIAL PERFORMANCE SNAPSHOT (FY2015 – FY2018) (₹ Cr.)







#### **Working Capital**





\*Fixed Assets & Debt Figures are as per IND AS which became applicable from 1/4/16. Thus FY15 figures not provided

## CONSOLIDATED FINANCIAL SNAPSHOT (FY 2016 – FY 2018) (₹ Cr.)





#### Earning Per Share (Rs.)





#### Market Capitalization (BSE)



# SHAREHOLDING PATTERN AS ON 31<sup>ST</sup> DECEMBER, 2018

::::::::





MARKET CAPITALIZATION (BSE) ₹ 534.31 CRS.

# SAFE HARBOR



Certain statements in this communication may be 'forward looking statements' within the meaning of applicable laws and regulations. These forward-looking statements involve a number of risks, uncertainties and other factors that could cause actual results to differ materially from those suggested by the forward looking statements. Important developments that could affect the Company's operations include c