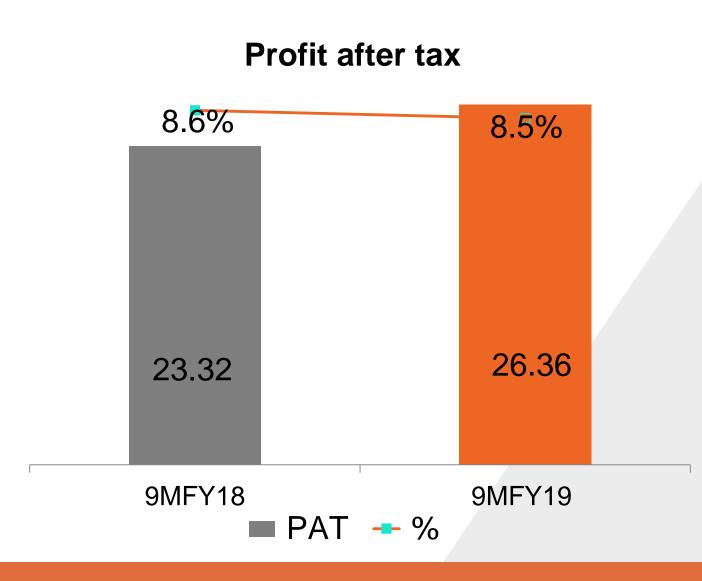

#### 9 MONTHS FINANCIAL HIGHLIGHTS

.....

- Part sales increased by 13.2% and revenue from operations grew by 15.5%
- EBITDA grew by 6.7% at 59.99 cr
- PAT grew by 13.0%
- EPS at Rs. 18.83, Interim dividend at ₹ 2.00 per share
- Started supplies for New Maruti Swift, Toyota Yaris, Honda Amaze, New Maruti Wagon R, New Maruti Ertiga and Tata Harrier
- Awards received from MSIL, Honda, TATA Motors, Toyota,
   Hyundai, Economic Times Polymers and Asahi India Glass

# SUMMARY

140.00

**—**EBIT MARGIN

--PAT MARGIN

- Revenue from operations registered a growth of 3.7% from ₹ 90.22 cr in Q3FY18 to ₹ 93.52 cr in Q3FY19
- PAT stood at ₹ 5.94 cr