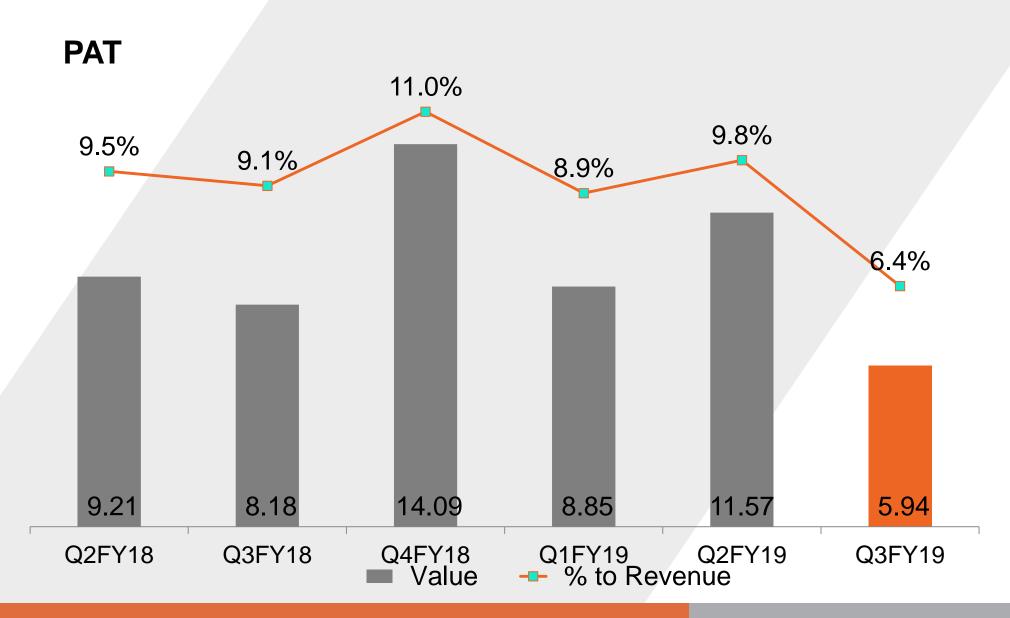

#### QUARTERLY FINANCIAL HIGHLIGHTS

- Revenue from operations increased by 3.7% and Part sales by
   2.8%
- Total revenue grew on account of increase in volume
- 25% of part revenue from new vehicle launches
- EBITDA stands at 15.96 cr and PAT at 5.94 cr
- EPS at ₹ 4.24
- Started supplies for New Maruti Swift, New Maruti Wagon R and Tata Harrier
- Awarded delivery performance 2018 by Asahi India Glass

# SUMMARY

140.00

**—**EBIT MARGIN

--PAT MARGIN

- Revenue from operations registered a growth of 3.7% from ₹ 90.22 cr in Q3FY18 to ₹ 93.52 cr in Q3FY19
- PAT stood at ₹ 5.94 cr