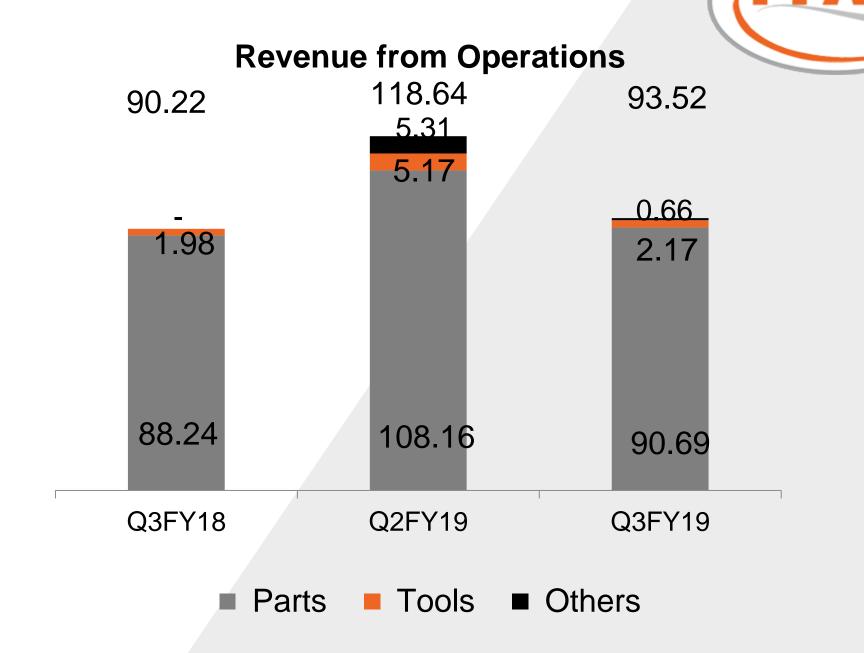

#### QUARTERLY FINANCIAL HIGHLIGHTS

- Revenue from operations increased by 3.7% and Part sales by
   2.8%
- Total revenue grew on account of increase in volume
- 25% of part revenue from new vehicle launches
- EBITDA stands at 15.96 cr and PAT at 5.94 cr
- EPS at ₹ 4.24
- Started supplies for New Maruti Swift, New Maruti Wagon R and Tata Harrier
- Awarded delivery performance 2018 by Asahi India Glass

# SUMMARY

140.00

**—**EBIT MARGIN

--PAT MARGIN

- Revenue from operations registered a growth of 3.7% from ₹ 90.22 cr in Q3FY18 to ₹ 93.52 cr in Q3FY19
- PAT stood at ₹ 5.94 cr