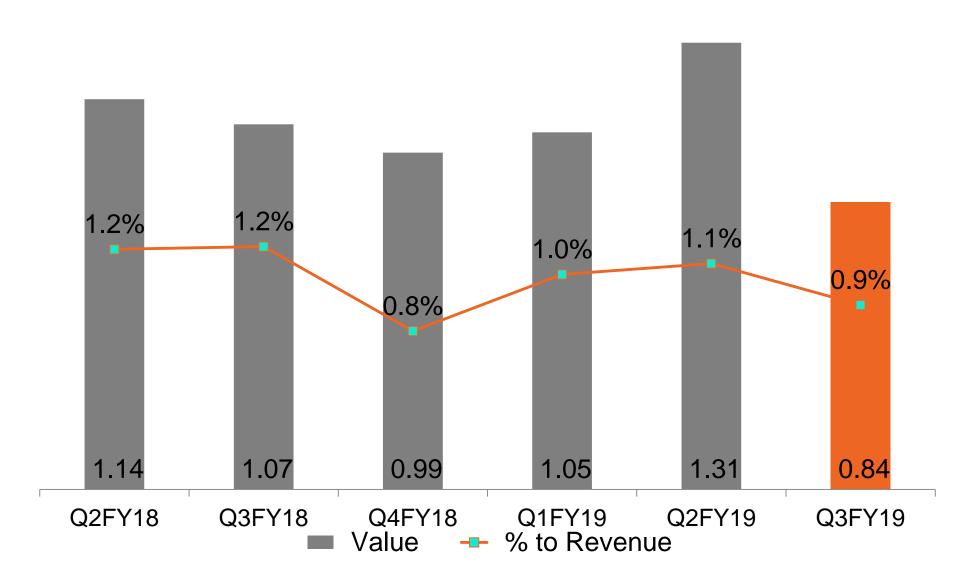

F THE YEAR 2017 – GOLD AWARD BY TOYOTA KIRLOSKAR

ACHIEVING QUALITY TARGET AWARD FROM TOYOTA KIRLOSKAR

ACHIEVING DELIVERY TARGET BY TOYOTA KIRLOSKAR

APPRECIATION AWARD – HYUNDAI MOTORS

BEST QUALITY AWARD FROM TATA MOTORS

SILVER AWARD FOR DELIVERY FROM HONDA ACCESS

BEST QUALITY CONSISTENCY AWARD – TOYOTA BOSHOKU

DELIVERY PERFORMANCE 2018 – ASAHI INDIA GLASS

APPRECIATION FOR CONTINUED SUPPORT 2018 – ASAHI INDIA GLASS



# SUMMARY



140.00

**—**EBIT MARGIN



--PAT MARGIN

- Revenue from operations registered a growth of 3.7% from ₹ 90.22 cr in Q3FY18 to ₹ 93.52 cr in Q3FY19
- PAT stood at ₹ 5.94 cr

## MAJOR EXPENSE (₹ Cr.)

# PPAP

#### **Materials**



#### **Other Expenses**



#### **Employee Benefits**



#### Depreciation



# INTEREST & EARNINGS (₹ Cr.)



#### **INTEREST**





#### **EBITDA**





## EPS, BOOK VALUE, MARKET CAPITALIZATION (BSE)





#### **Net Worth**



■Net Worth (₹ Cr.) →BVPS ₹









#### **Net Worth**



#### **Working Capital**





## 9 MONTHS SUMMARY





**→**EBIT MARGIN

---PAT MARGIN

## FINANCIAL PERFORMANCE SNAPSHOT (FY 2015 – FY 2018) (₹ Cs.)





## FINANCIAL PERFORMANCE SNAPSHOT (FY2015 – FY2018) (₹ Cr.)







#### **Working Capital**





\*Fixed Assets & Debt Figures are as per IND AS which became applicable from 1/4/16. Thus FY15 figures not provided

## CONSOLIDATED FINANCIAL SNAPSHOT (FY 2016 – FY 2018) (₹ Cr.)





#### Earning Per Share (Rs.)





#### Market Capitalization (BSE)



# SHAREHOLDING PATTERN AS ON 31<sup>ST</sup> DECEMBER, 2018

::::::::





MARKET CAPITALIZATION (BSE) ₹ 534.31 CRS.

# SAFE HARBOR