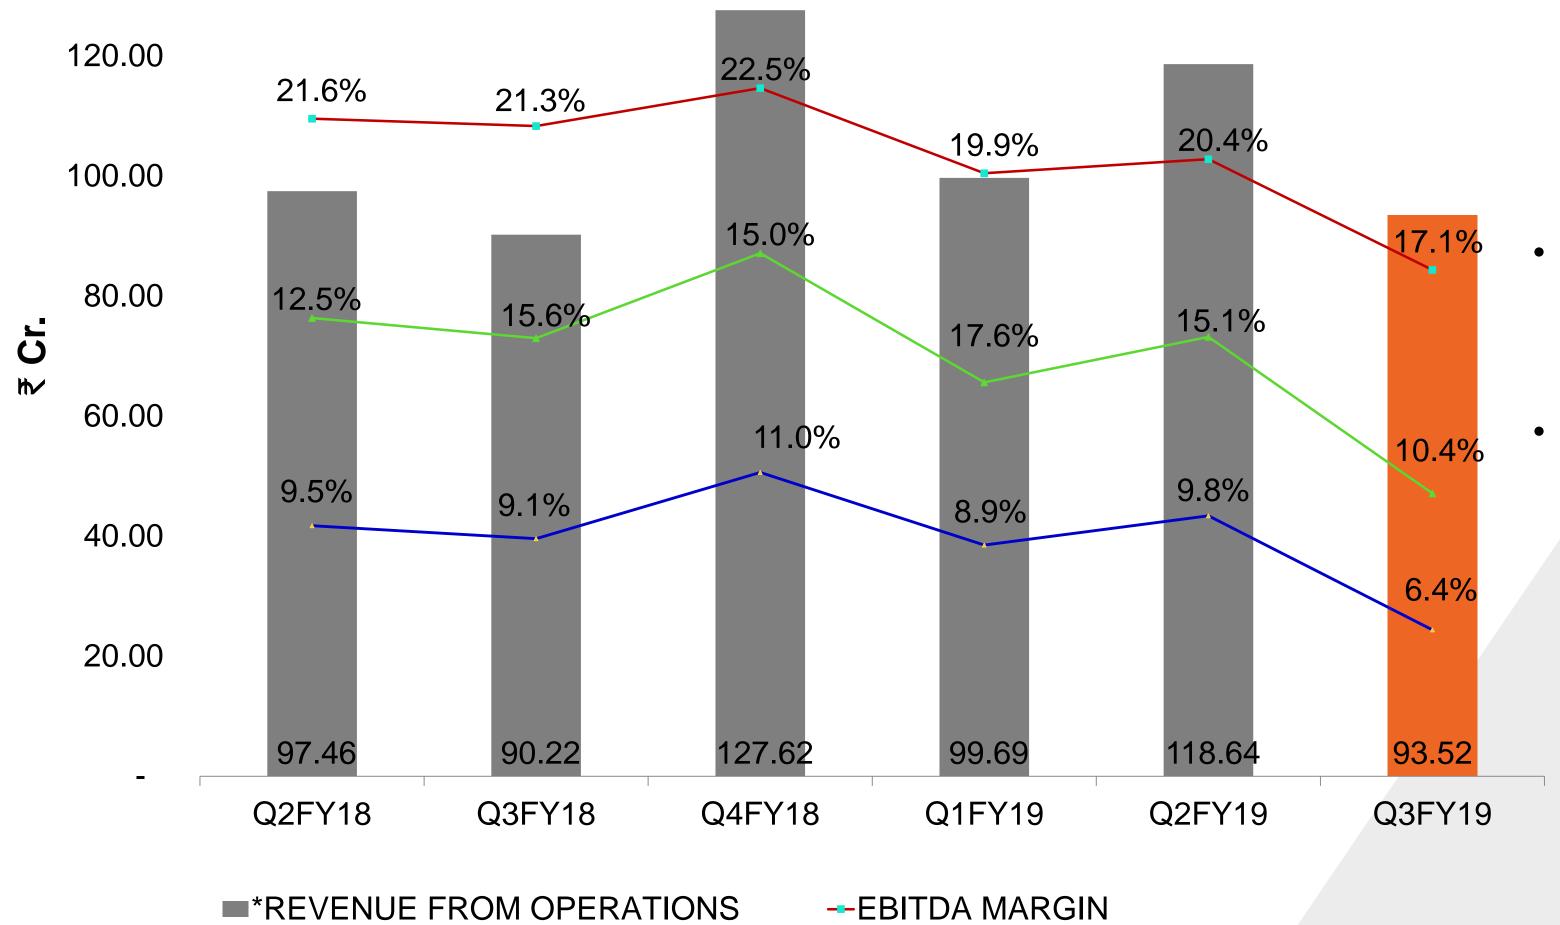

# SUMMARY

140.00

**—**EBIT MARGIN

--PAT MARGIN

- Revenue from operations registered a growth of 3.7% from ₹ 90.22 cr in Q3FY18 to ₹ 93.52 cr in Q3FY19
- PAT stood at ₹ 5.94 cr