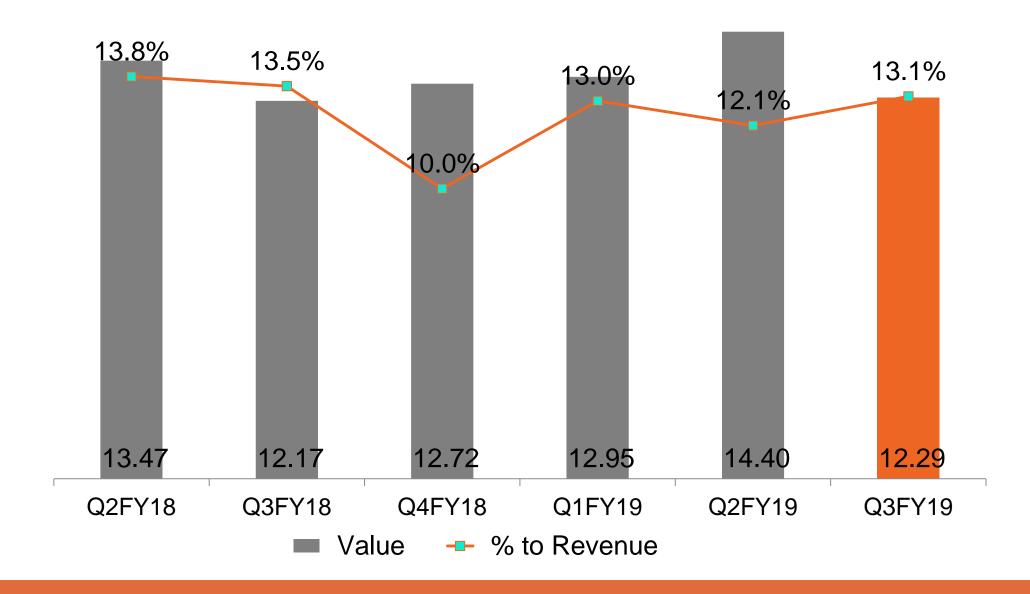

# SUMMARY

140.00

**—**EBIT MARGIN

--PAT MARGIN

- Revenue from operations registered a growth of 3.7% from ₹ 90.22 cr in Q3FY18 to ₹ 93.52 cr in Q3FY19
- PAT stood at ₹ 5.94 cr

## MAJOR EXPENSE (₹ Cr.)