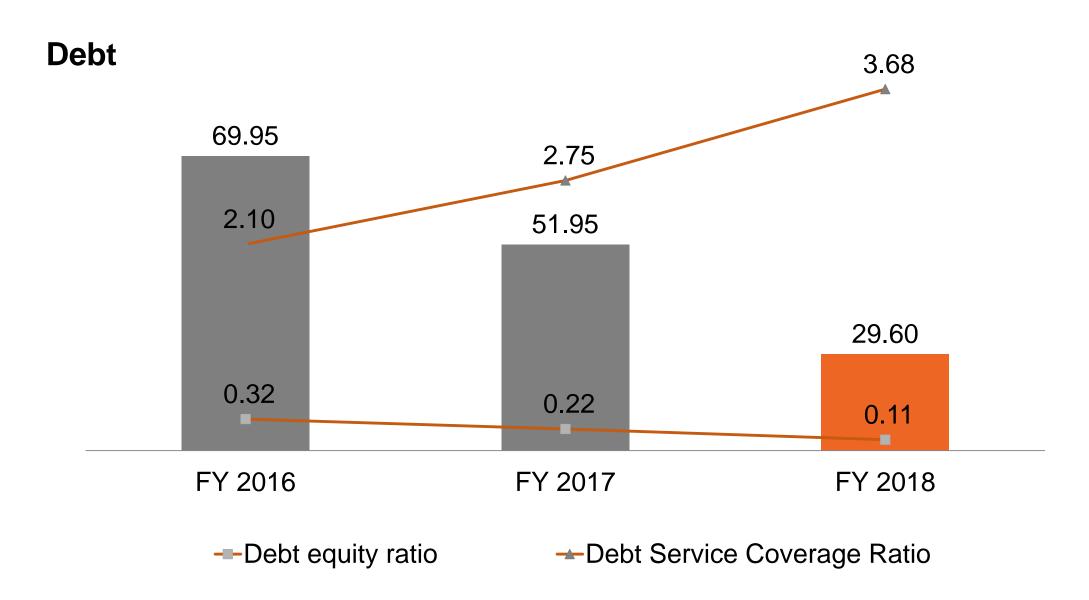

#### **Working Capital**

\*Fixed Assets & Debt Figures are as per IND AS which became applicable from 1/4/16. Thus FY15 figures not provided