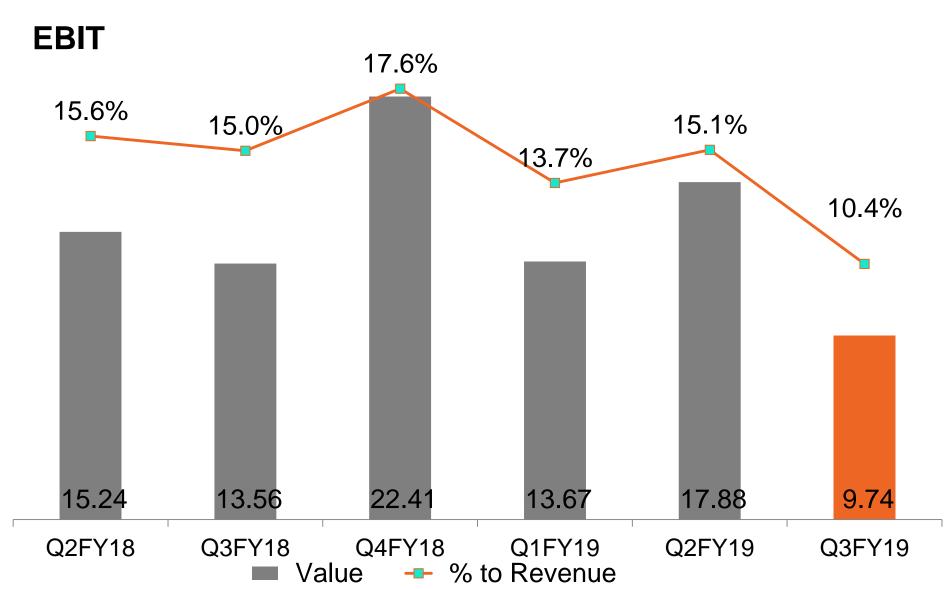

# SUMMARY

140.00

**—**EBIT MARGIN

--PAT MARGIN

- Revenue from operations registered a growth of 3.7% from ₹ 90.22 cr in Q3FY18 to ₹ 93.52 cr in Q3FY19
- PAT stood at ₹ 5.94 cr

#### **EBITDA**