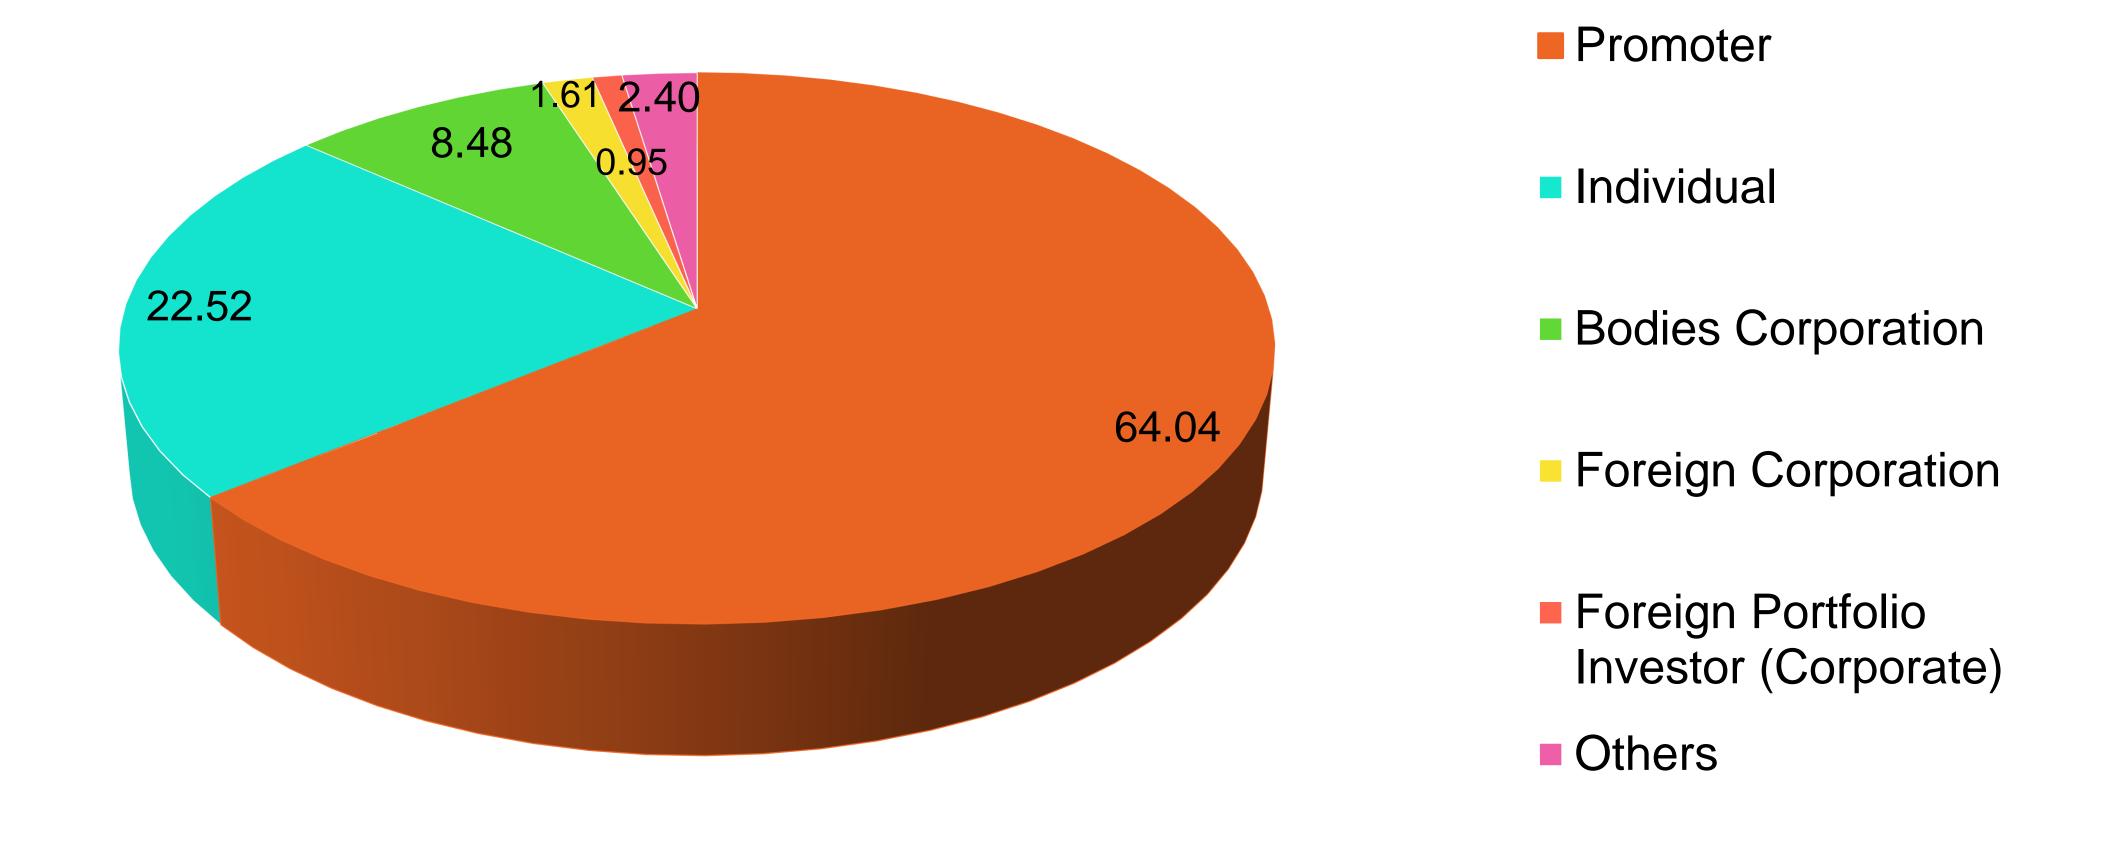

# SHAREHOLDING PATTERN AS ON 31<sup>ST</sup> DECEMBER, 2018

::::::::

MARKET CAPITALIZATION (BSE) ₹ 534.31 CRS.