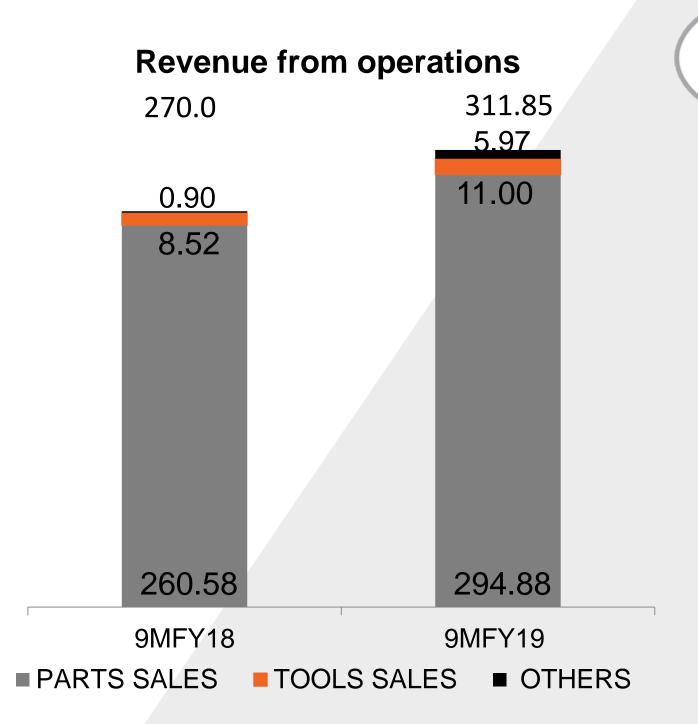

#### 9 MONTHS FINANCIAL HIGHLIGHTS

.....

- Part sales increased by 13.2% and revenue from operations grew by 15.5%
- EBITDA grew by 6.7% at 59.99 cr
- PAT grew by 13.0%
- EPS at Rs. 18.83, Interim dividend at ₹ 2.00 per share
- Started supplies for New Maruti Swift, Toyota Yaris, Honda Amaze, New Maruti Wagon R, New Maruti Ertiga and Tata Harrier
- Awards received from MSIL, Honda, TATA Motors, Toyota,
   Hyundai, Economic Times Polymers and Asahi India Glass