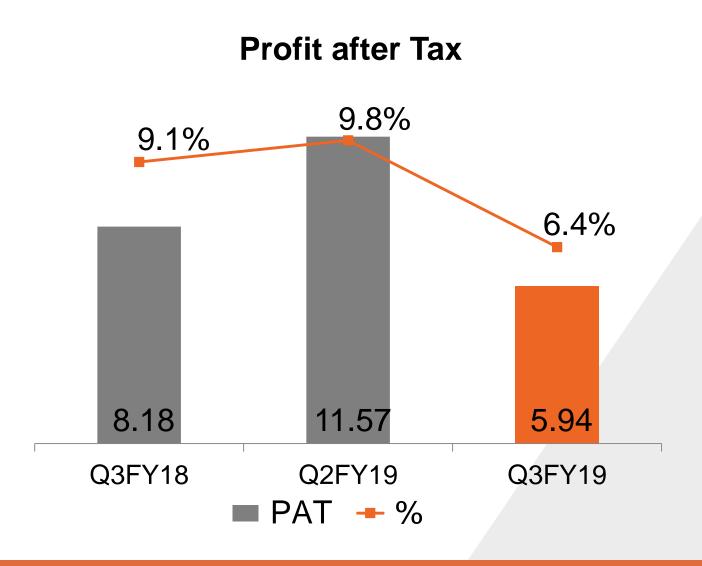

#### QUARTERLY FINANCIAL HIGHLIGHTS

- Revenue from operations increased by 3.7% and Part sales by
   2.8%
- Total revenue grew on account of increase in volume
- 25% of part revenue from new vehicle launches
- EBITDA stands at 15.96 cr and PAT at 5.94 cr
- EPS at ₹ 4.24
- Started supplies for New Maruti Swift, New Maruti Wagon R and Tata Harrier
- Awarded delivery performance 2018 by Asahi India Glass

# SUMMARY

140.00

**—**EBIT MARGIN

--PAT MARGIN

- Revenue from operations registered a growth of 3.7% from ₹ 90.22 cr in Q3FY18 to ₹ 93.52 cr in Q3FY19
- PAT stood at ₹ 5.94 cr