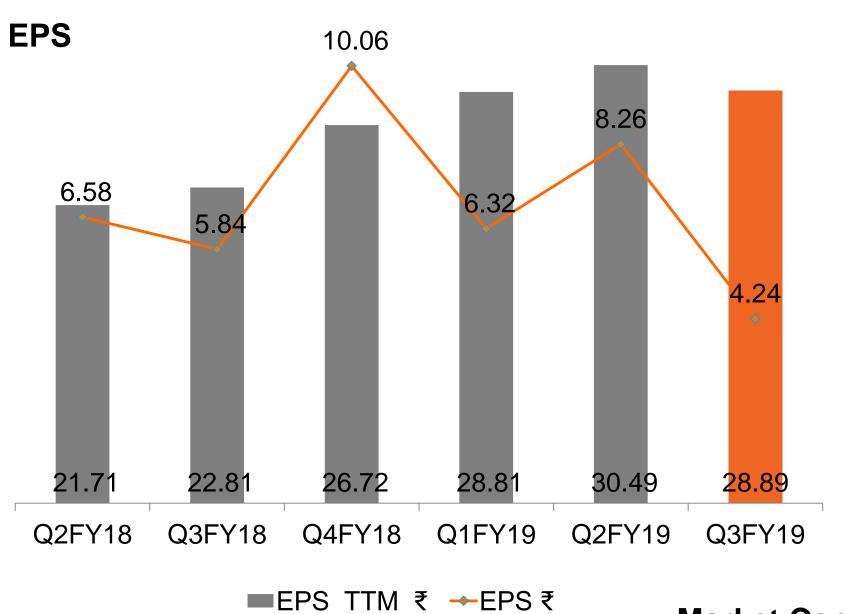

#### QUARTERLY FINANCIAL HIGHLIGHTS

- Revenue from operations increased by 3.7% and Part sales by
   2.8%
- Total revenue grew on account of increase in volume
- 25% of part revenue from new vehicle launches
- EBITDA stands at 15.96 cr and PAT at 5.94 cr
- EPS at ₹ 4.24
- Started supplies for New Maruti Swift, New Maruti Wagon R and Tata Harrier
- Awarded delivery performance 2018 by Asahi India Glass

## EPS, BOOK VALUE, MARKET CAPITALIZATION (BSE)

#### Earning Per Share (Rs.)