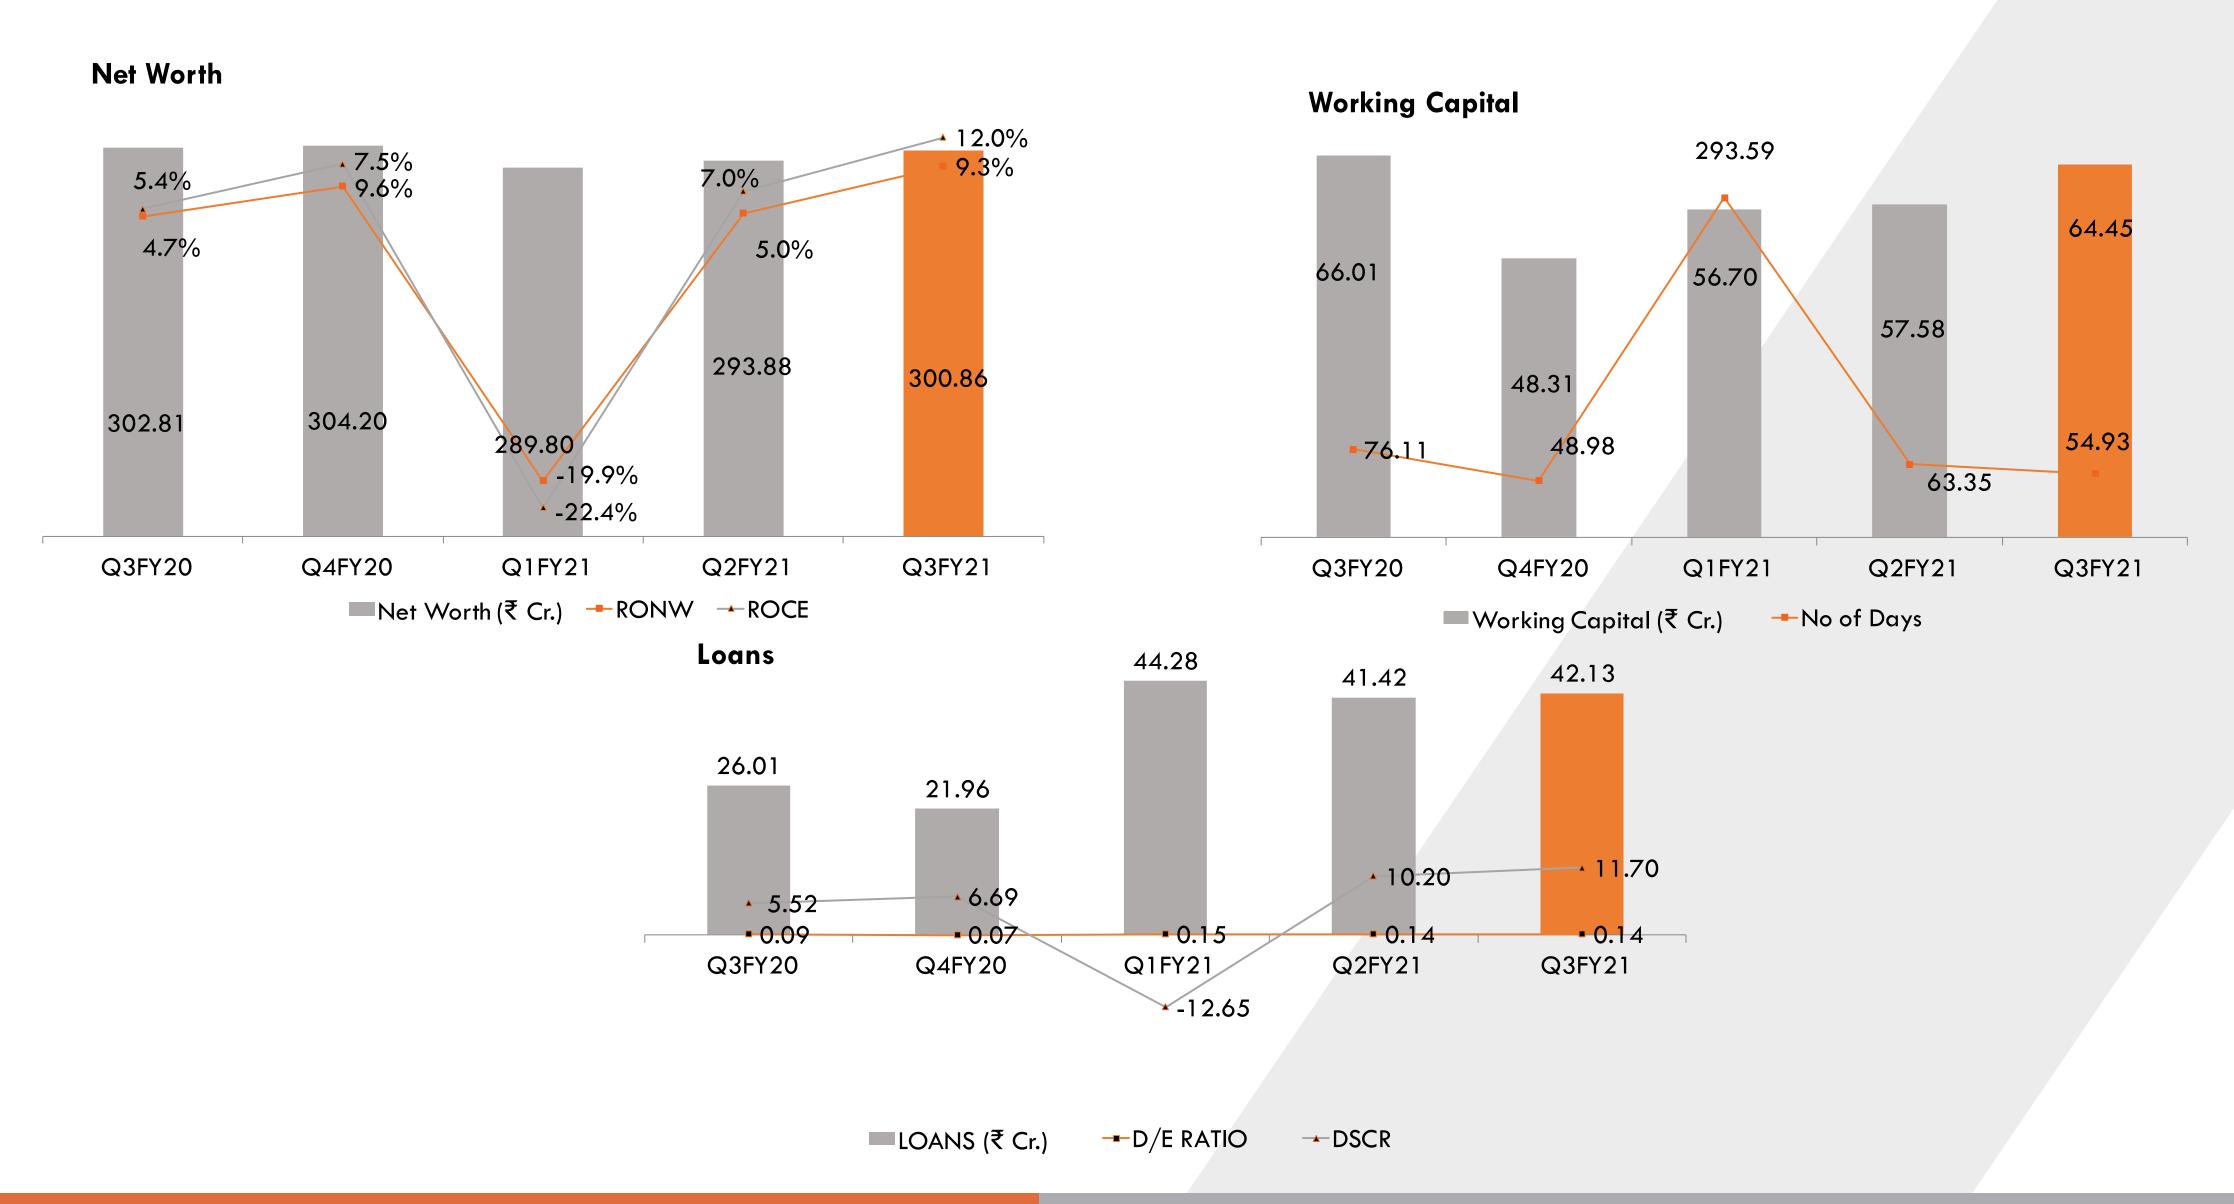

distribution of components and automotive accessories in after sales market or secondary market through dealership network
- Warehouse in Delhi
- Established in 2019
- 100% wholly owned subsidiary
- Product line Development of electric vehicle components
- Manufacturing facility in Uttar Pradesh

#### CUSTOMER APPRECIATION - ACCOLADES











# FINANCIAL PERFORMANCE SNAPSHOT

# **QUARTERLY PERFORMANCE**





Revenue from Operations stood at ₹ 107.07
 Cr. in Q3FY21 v/s ₹ 79.14 Cr. in Q3FY20

# MAJOR EXPENSES (₹ Cr.)

# **PPAP**

#### **Materials**

------



#### Other Expenses



#### **Employee Benefits**



#### **Depreciation**



# INTEREST & EARNINGS (₹ Cr.)









Value - % to Revenue

# EPS, BOOK VALUE, MARKET CAPITALIZATION (BSE)







#### Market Capitalisation (BSE)









# **CONSOLIDATED SUMMARY**



#### REVENUE AND PAT (₹ Cr.)







TTM EPS (₹)





# FINANCIAL PERFORMANCE SNAPSHOT (FY2016-2020) (₹ Cr.)

. . . . . . . . . . .



14.1%

50.74

FY 2020









# FINANCIAL PERFORMANCE SNAPSHOT (FY2016-2020) (₹ Cr.)













# CONSOLIDATED FINANCIAL PERFORMANCE SNAPSHOT (FY2016-2020) (₹ Cr.)





..........





# SHAREHOLDING PATTERN AS ON 31<sup>ST</sup> DECEMBER 2020





MARKET CAPITALIZATION (BSE) ₹ 376.47 Cr.





Certain statements in this communication may be 'forward looking statements' within the meaning of applicable laws and regulations. These forward-looking statements involve a number of risks, uncertainties and other factors that could cause actual results to differ materially from those suggested by the forward looking statements. Imp