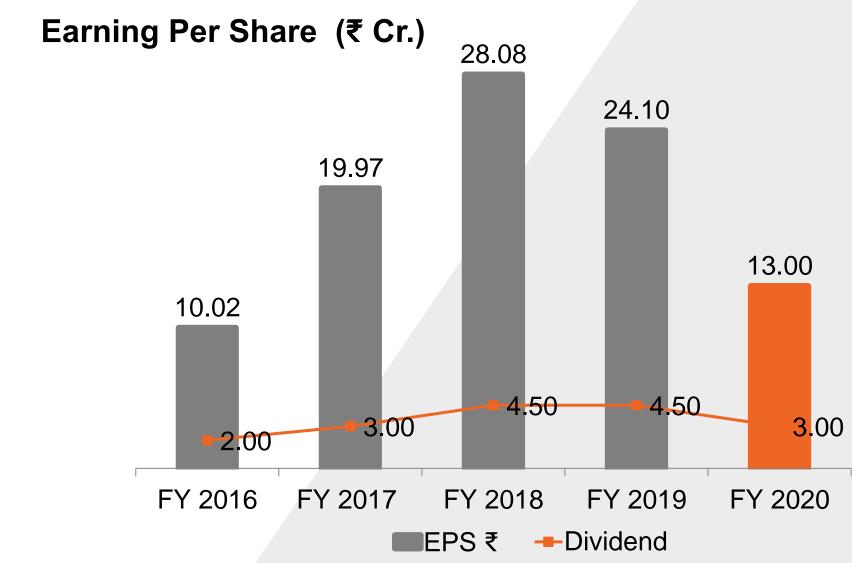

# EPS, BOOK VALUE, MARKET CAPITALIZATION (BSE)

# FINANCIAL PERFORMANCE SNAPSHOT (FY2016-2020) (₹ Cr.)

. . . . . . . . . . .

14.1%

50.74

FY 2020

# FINANCIAL PERFORMANCE SNAPSHOT (FY2016-2020) (₹ Cr.)