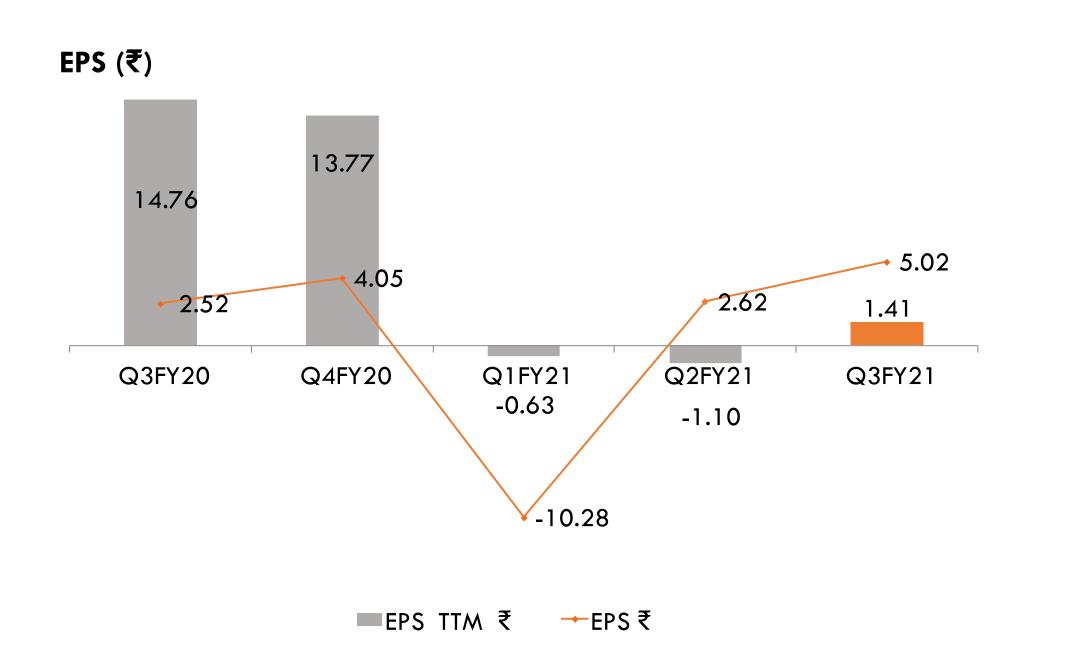

# STANDALONE QUARTERLY FINANCIAL HIGHLIGHTS (Q3FY21)

PPAP

- Revenue from Operations at ₹ 107.07 Cr. up by 35.3% w.r.t. FY20Q3
- Part Sales at ₹ 99.58 Cr
- EBITDA at ₹ 16.72 Cr, 15.6% of Sales
- PAT at ₹ 7.03 Cr, 6.6% of Sales, up by 99.7% w.r.t FY20Q3
- EPS stood at ₹ 5.02
- Started supplies for MSIL NEW BREZZA, HYUNDAI NEW I-20 & NEW CRETA,
   NISSAN MAGNITE and RENAULT- KIGER

EPS TTM ₹ -EPS ₹

2