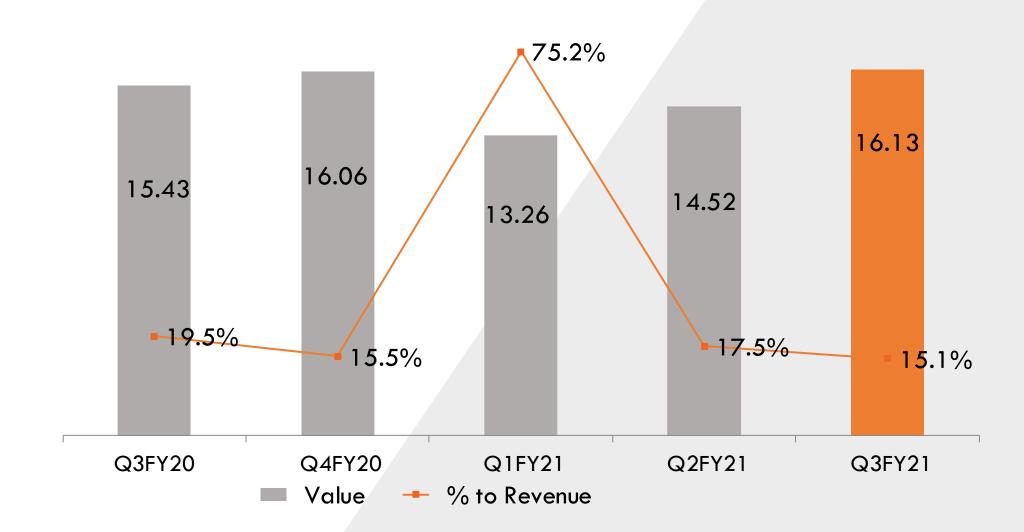

es in Uttar Pradesh & Gujarat
- •Product line EPDM Automotive Body Sealing and TPV Glass Run Channels
- Established in 2019
- 100% wholly owned subsidiary
- Product line Trading and distribution of components and automotive accessories in after sales market or secondary market through dealership network
- Warehouse in Delhi
- Established in 2019
- 100% wholly owned subsidiary
- Product line Development of electric vehicle components
- Manufacturing facility in Uttar Pradesh

#### CUSTOMER APPRECIATION - ACCOLADES











# FINANCIAL PERFORMANCE SNAPSHOT

# **QUARTERLY PERFORMANCE**





Revenue from Operations stood at ₹ 107.07
 Cr. in Q3FY21 v/s ₹ 79.14 Cr. in Q3FY20

# MAJOR EXPENSES (₹ Cr.)

# **PPAP**

#### **Materials**

------



#### Other Expenses



#### **Employee Benefits**



#### **Depreciation**



# INTEREST & EARNINGS (₹ Cr.)









Value - % to Revenue

# EPS, BOOK VALUE, MARKET CAPITALIZATION (BSE)







#### Market Capitalisation (BSE)









# **CONSOLIDATED SUMMARY**



#### REVENUE AND PAT (₹ Cr.)







TTM EPS (₹)





# FINANCIAL PERFORMANCE SNAPSHOT (FY2016-2020) (₹ Cr.)

. . . . . . . . . . .



14.1%

50.74

FY 2020









# FINANCIAL PERFORMANCE SNAPSHOT (FY2016-2020) (₹ Cr.)













# CONSOLIDATED FINANCIAL PERFORMANCE SNAPSHOT (FY2016-2020) (₹ Cr.)





..........





# SHAREHOLDING PATTERN AS ON 31<sup>ST</sup> DECEMBER 2020





MARKET CAPITALIZATION (BSE) ₹ 376.47 Cr.





Certain statements in this communication may be 'forward looking statements' within the meaning of applicable laws and regulations. These forward-looking