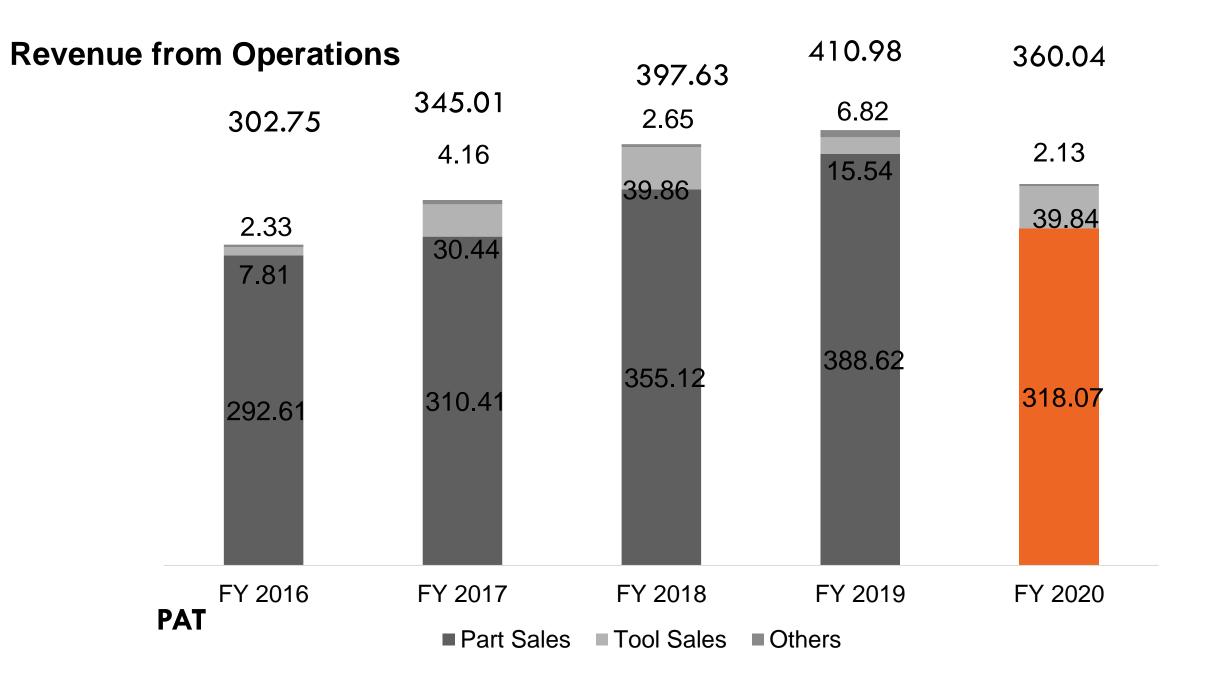

# FINANCIAL PERFORMANCE SNAPSHOT (FY2016-2020) (₹ Cr.)

. . . . . . . . . . .

14.1%

50.74

FY 2020

# FINANCIAL PERFORMANCE SNAPSHOT (FY2016-2020) (₹ Cr.)