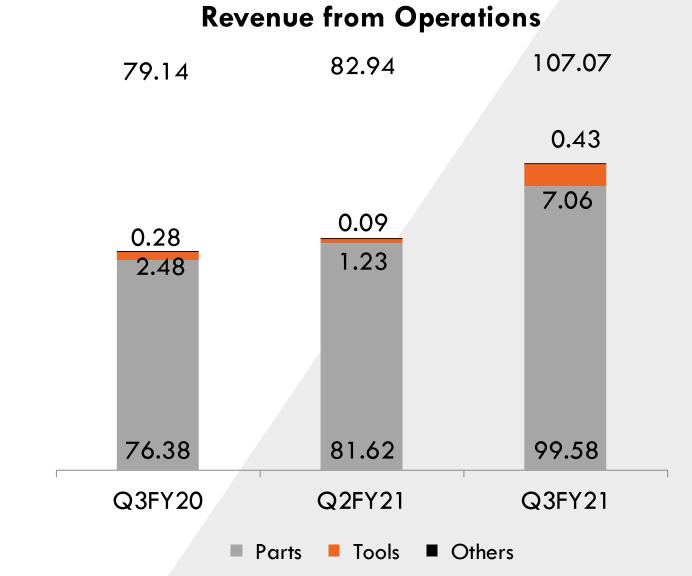

# STANDALONE QUARTERLY FINANCIAL HIGHLIGHTS (Q3FY21)

PPAP

- Revenue from Operations at ₹ 107.07 Cr. up by 35.3% w.r.t. FY20Q3
- Part Sales at ₹ 99.58 Cr
- EBITDA at ₹ 16.72 Cr, 15.6% of Sales
- PAT at ₹ 7.03 Cr, 6.6% of Sales, up by 99.7% w.r.t FY20Q3
- EPS stood at ₹ 5.02
- Started supplies for MSIL NEW BREZZA, HYUNDAI NEW I-20 & NEW CRETA,
   NISSAN MAGNITE and RENAULT- KIGER

# **QUARTERLY PERFORMANCE**

Revenue from Operations stood at ₹ 107.07
 Cr. in Q3FY21 v/s ₹ 79.14 Cr. in Q3FY20