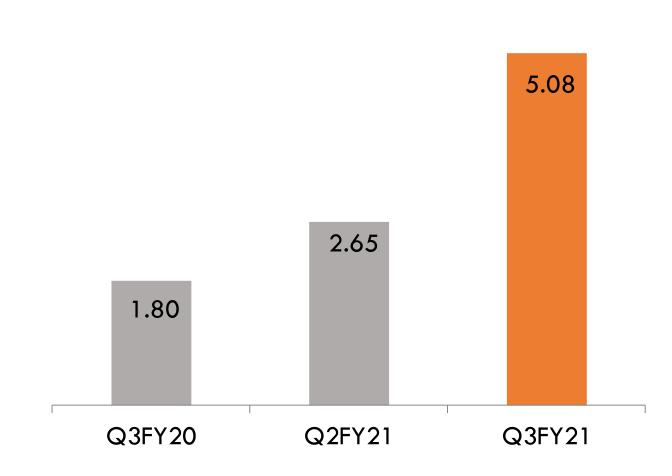

# STANDALONE QUARTERLY FINANCIAL HIGHLIGHTS (Q3FY21)

PPAP

- Revenue from Operations at ₹ 107.07 Cr. up by 35.3% w.r.t. FY20Q3
- Part Sales at ₹ 99.58 Cr
- EBITDA at ₹ 16.72 Cr, 15.6% of Sales
- PAT at ₹ 7.03 Cr, 6.6% of Sales, up by 99.7% w.r.t FY20Q3
- EPS stood at ₹ 5.02
- Started supplies for MSIL NEW BREZZA, HYUNDAI NEW I-20 & NEW CRETA,
   NISSAN MAGNITE and RENAULT- KIGER

#### REVENUE AND PAT (₹ Cr.)

TTM EPS (₹)