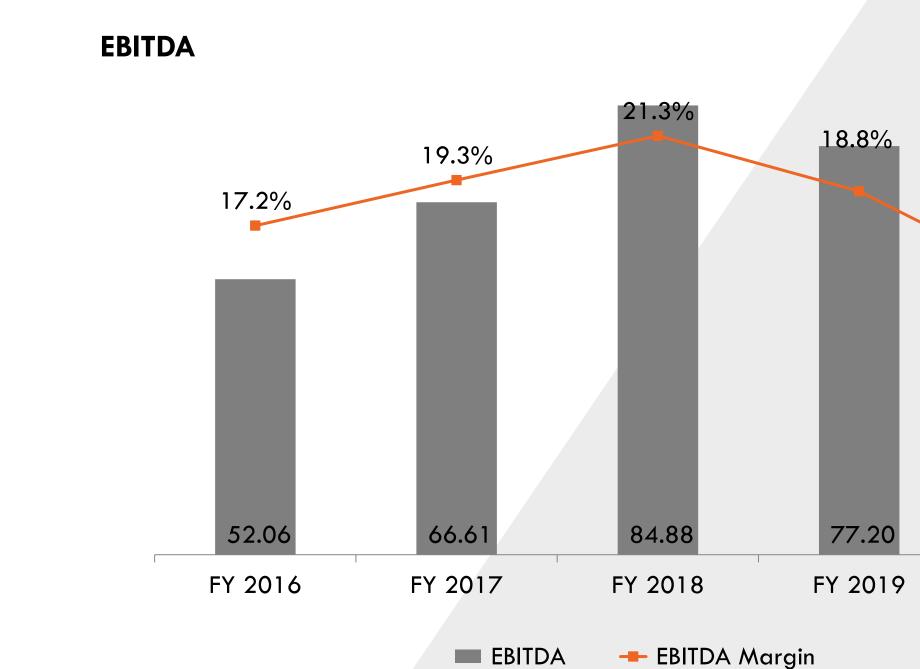

# FINANCIAL PERFORMANCE SNAPSHOT (FY2016-2020) (₹ Cr.)

. . . . . . . . . . .

14.1%

50.74

FY 2020

# FINANCIAL PERFORMANCE SNAPSHOT (FY2016-2020) (₹ Cr.)