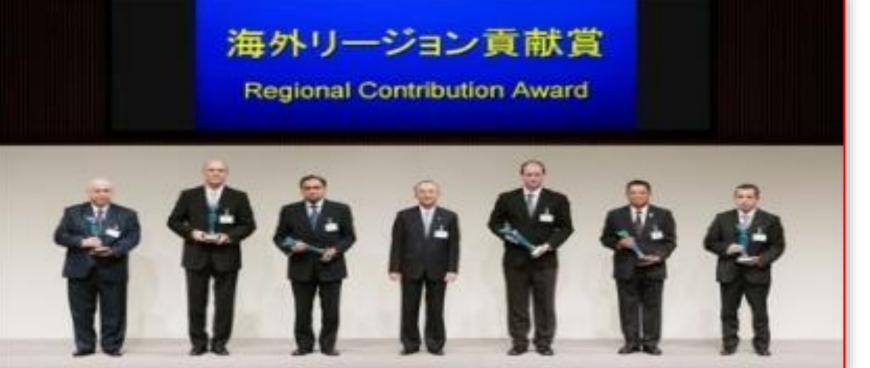

ity mold

Design

**Tool Manufacturing** 

Validation

JV Company — PPAP Tokai India

Rubber Pvt. Ltd.

# JOINT VENTURE & SUBSIDIARIES





Automotive Body Sealing - Rubber





- •Established in 2012
- •50:50 Joint venture with Tokai Kogyo Co. Ltd.
- Manufacturing facilities in Uttar Pradesh & Gujarat
- •Product line EPDM Automotive Body Sealing and TPV Glass Run Channels
- Established in 2019
- 100% wholly owned subsidiary
- Product line Trading and distribution of components and automotive accessories in after sales market or secondary market through dealership network
- Warehouse in Delhi
- Established in 2019
- 100% wholly owned subsidiary
- Product line Development of electric vehicle components
- Manufacturing facility in Uttar Pradesh

#### CUSTOMER APPRECIATION - ACCOLADES











# FINANCIAL PERFORMANCE SNAPSHOT

# **QUARTERLY PERFORMANCE**





Revenue from Operations stood at ₹ 107.07
 Cr. in Q3FY21 v/s ₹ 79.14 Cr. in Q3FY20

# MAJOR EXPENSES (₹ Cr.)

# **PPAP**

#### **Materials**

------



#### Other Expenses



#### **Employee Benefits**



#### **Depreciation**



# INTEREST & EARNINGS (₹ Cr.)









Value - % to Revenue

# EPS, BOOK VALUE, MARKET CAPITALIZATION (BSE)







#### Market Capitalisation (BSE)









# **CONSOLIDATED SUMMARY**



#### REVENUE AND PAT (₹ Cr.)







TTM EPS (₹)





# FINANCIAL PERFORMANCE SNAPSHOT (FY2016-2020) (₹ Cr.)

. . . . . . . . . . .



14.1%

50.74

FY 2020









# FINANCIAL PERFORMANCE SNAPSHOT (FY2016-2020) (₹ Cr.)













# CONSOLIDATED FINANCIAL PERFORMANCE SNAPSHOT (FY2016-2020) (₹ Cr.)





......