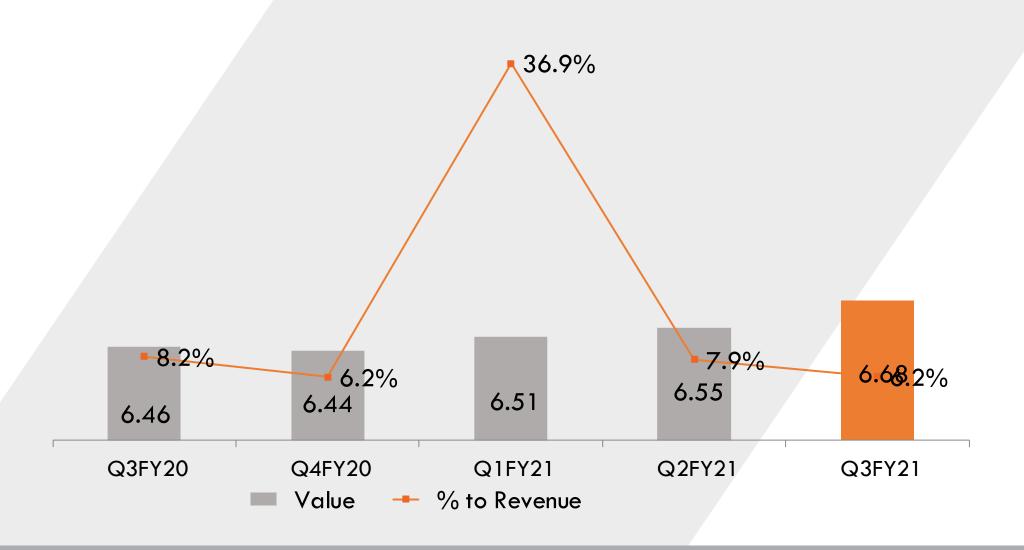

arat
- •Product line EPDM Automotive Body Sealing and TPV Glass Run Channels
- Established in 2019
- 100% wholly owned subsidiary
- Product line Trading and distribution of components and automotive accessories in after sales market or secondary market through dealership network
- Warehouse in Delhi
- Established in 2019
- 100% wholly owned subsidiary
- Product line Development of electric vehicle components
- Manufacturing facility in Uttar Pradesh

#### CUSTOMER APPRECIATION - ACCOLADES











# FINANCIAL PERFORMANCE SNAPSHOT

# **QUARTERLY PERFORMANCE**





Revenue from Operations stood at ₹ 107.07
 Cr. in Q3FY21 v/s ₹ 79.14 Cr. in Q3FY20

# MAJOR EXPENSES (₹ Cr.)

# **PPAP**

#### **Materials**

------



#### Other Expenses



#### **Employee Benefits**



#### **Depreciation**



# INTEREST & EARNINGS (₹ Cr.)









Value - % to Revenue

# EPS, BOOK VALUE, MARKET CAPITALIZATION (BSE)







#### Market Capitalisation (BSE)









# **CONSOLIDATED SUMMARY**



#### REVENUE AND PAT (₹ Cr.)







TTM EPS (₹)





# FINANCIAL PERFORMANCE SNAPSHOT (FY2016-2020) (₹ Cr.)

. . . . . . . . . . .



14.1%

50.74

FY 2020









# FINANCIAL PERFORMANCE SNAPSHOT (FY2016-2020) (₹ Cr.)













# CONSOLIDATED FINANCIAL PERFORMANCE SNAPSHOT (FY2016-2020) (₹ Cr.)





..........





# SHAREHOLDING PATTERN AS ON 31<sup>ST</sup> DECEMBER 2020





MARKET CAPITALIZATION (BSE) ₹ 376.47 Cr.





Certain statements in this communication may be 'forward looking statements' within the meaning of applicable laws and regulations. These forward-looking statements involve a numb