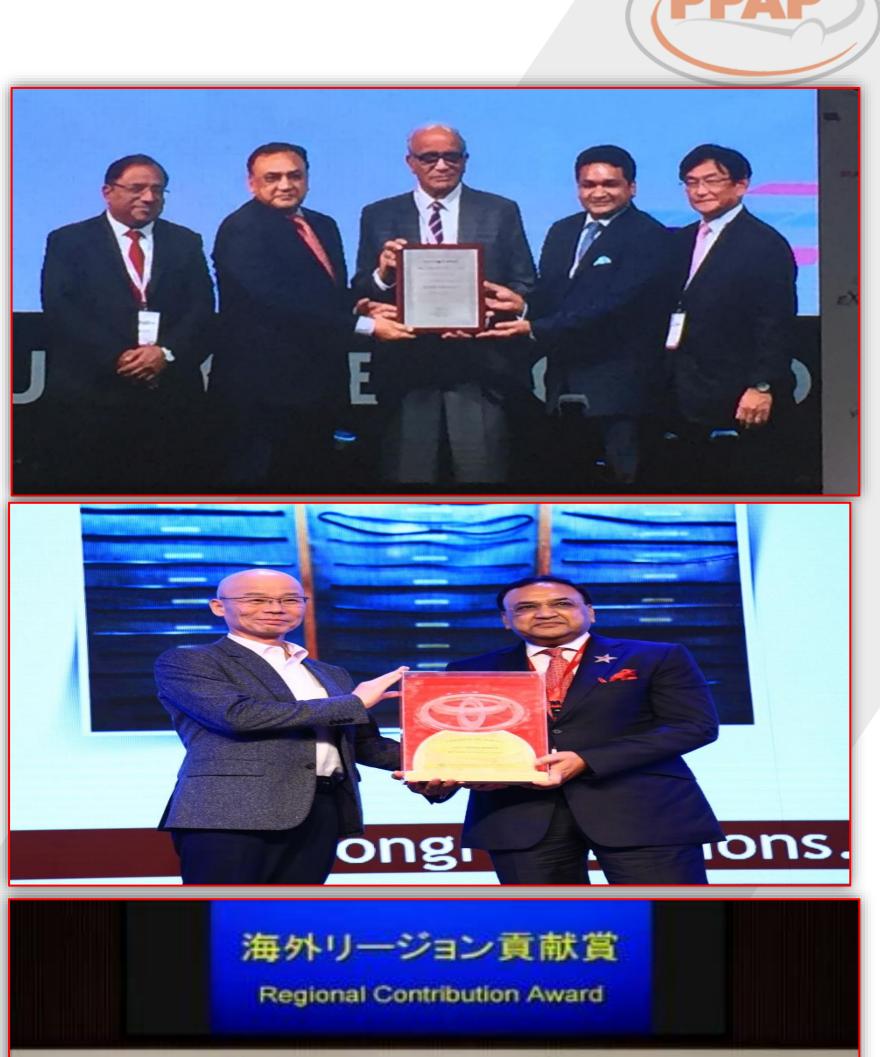

avity mold

Design

**Tool Manufacturing** 

Validation

JV Company — PPAP Tokai India

Rubber Pvt. Ltd.

# JOINT VENTURE & SUBSIDIARIES





Automotive Body Sealing - Rubber





- •Established in 2012
- •50:50 Joint venture with Tokai Kogyo Co. Ltd.
- Manufacturing facilities in Uttar Pradesh & Gujarat
- •Product line EPDM Automotive Body Sealing and TPV Glass Run Channels
- Established in 2019
- 100% wholly owned subsidiary
- Product line Trading and distribution of components and automotive accessories in after sales market or secondary market through dealership network
- Warehouse in Delhi
- Established in 2019
- 100% wholly owned subsidiary
- Product line Development of electric vehicle components
- Manufacturing facility in Uttar Pradesh

#### CUSTOMER APPRECIATION - ACCOLADES











# FINANCIAL PERFORMANCE SNAPSHOT

# **QUARTERLY PERFORMANCE**





Revenue from Operations stood at ₹ 107.07
 Cr. in Q3FY21 v/s ₹ 79.14 Cr. in Q3FY20

# MAJOR EXPENSES (₹ Cr.)

# **PPAP**

#### **Materials**

------



#### Other Expenses



#### **Employee Benefits**



#### **Depreciation**



# INTEREST & EARNINGS (₹ Cr.)









Value - % to Revenue

# EPS, BOOK VALUE, MARKET CAPITALIZATION (BSE)







#### Market Capitalisation (BSE)









# **CONSOLIDATED SUMMARY**



#### REVENUE AND PAT (₹ Cr.)







TTM EPS (₹)





# FINANCIAL PERFORMANCE SNAPSHOT (FY2016-2020) (₹ Cr.)

. . . . . . . . . . .



14.1%

50.74

FY 2020









# FINANCIAL PERFORMANCE SNAPSHOT (FY2016-2020) (₹ Cr.)













# CONSOLIDATED FINANCIAL PERFORMANCE SNAPSHOT (FY2016-2020) (₹ Cr.)





....