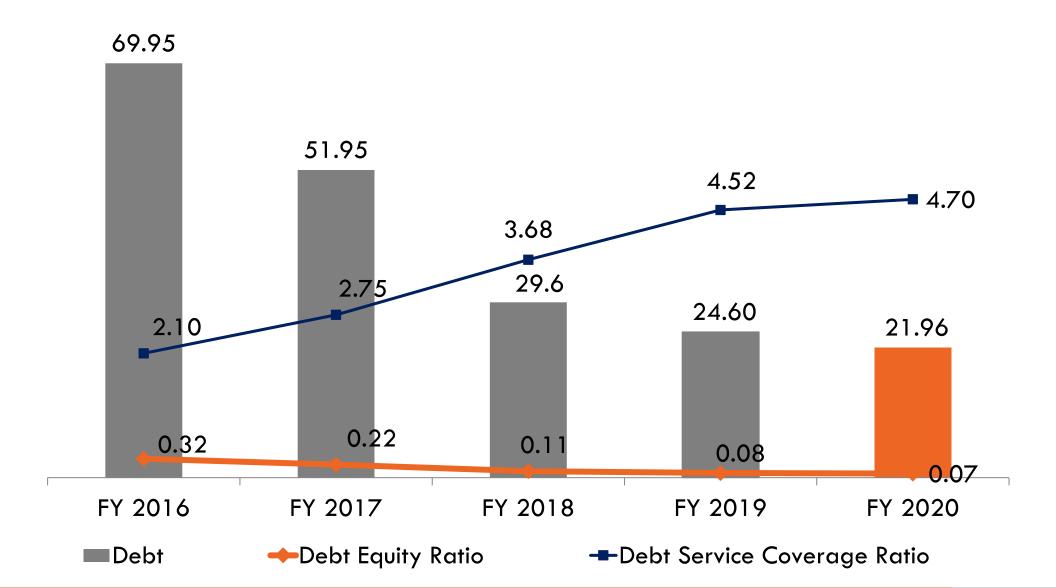

# FINANCIAL PERFORMANCE SNAPSHOT (FY2016-2020) (₹ Cr.)

. . . . . . . . . . .

14.1%

50.74

FY 2020

# FINANCIAL PERFORMANCE SNAPSHOT (FY2016-2020) (₹ Cr.)