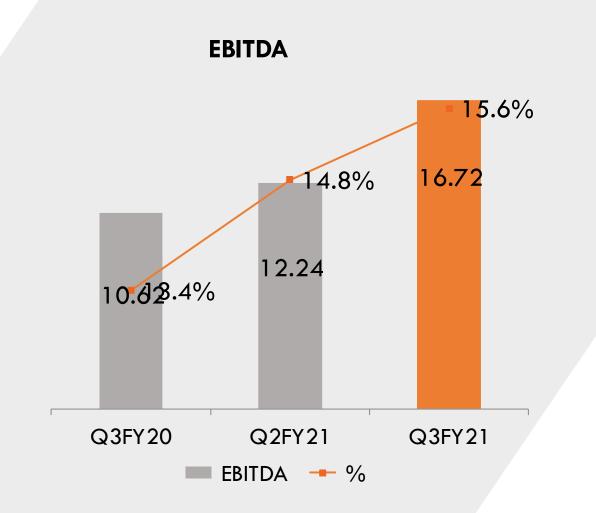

# STANDALONE QUARTERLY FINANCIAL HIGHLIGHTS (Q3FY21)

PPAP

- Revenue from Operations at ₹ 107.07 Cr. up by 35.3% w.r.t. FY20Q3
- Part Sales at ₹ 99.58 Cr
- EBITDA at ₹ 16.72 Cr, 15.6% of Sales
- PAT at ₹ 7.03 Cr, 6.6% of Sales, up by 99.7% w.r.t FY20Q3
- EPS stood at ₹ 5.02
- Started supplies for MSIL NEW BREZZA, HYUNDAI NEW I-20 & NEW CRETA,
   NISSAN MAGNITE and RENAULT- KIGER

# **QUARTERLY PERFORMANCE**

Revenue from Operations stood at ₹ 107.07
 Cr. in Q3FY21 v/s ₹ 79.14 Cr. in Q3FY20