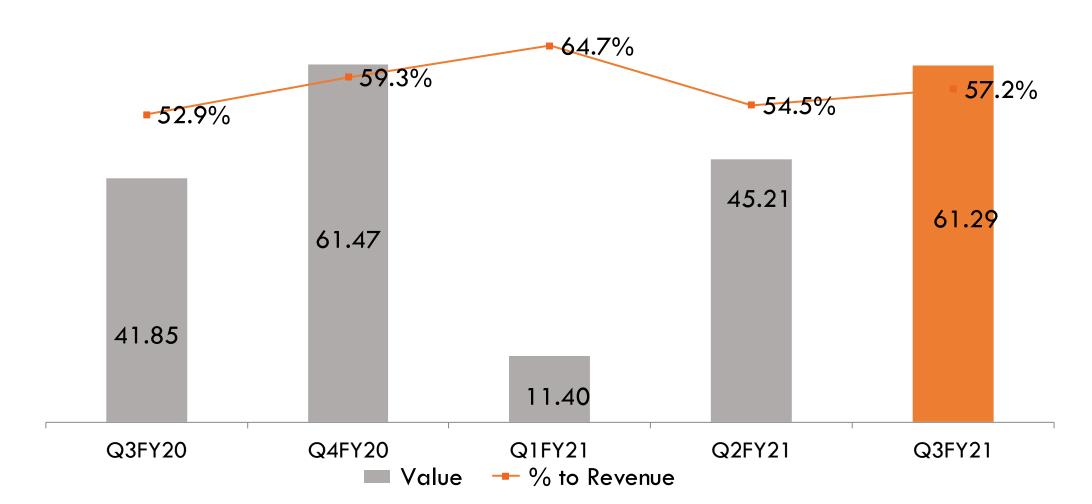

re with Tokai Kogyo Co. Ltd.
- Manufacturing facilities in Uttar Pradesh & Gujarat
- •Product line EPDM Automotive Body Sealing and TPV Glass Run Channels
- Established in 2019
- 100% wholly owned subsidiary
- Product line Trading and distribution of components and automotive accessories in after sales market or secondary market through dealership network
- Warehouse in Delhi
- Established in 2019
- 100% wholly owned subsidiary
- Product line Development of electric vehicle components
- Manufacturing facility in Uttar Pradesh

#### CUSTOMER APPRECIATION - ACCOLADES











# FINANCIAL PERFORMANCE SNAPSHOT

# **QUARTERLY PERFORMANCE**





Revenue from Operations stood at ₹ 107.07
 Cr. in Q3FY21 v/s ₹ 79.14 Cr. in Q3FY20

# MAJOR EXPENSES (₹ Cr.)

# **PPAP**

#### **Materials**

------



#### Other Expenses



#### **Employee Benefits**



#### **Depreciation**



# INTEREST & EARNINGS (₹ Cr.)









Value - % to Revenue

# EPS, BOOK VALUE, MARKET CAPITALIZATION (BSE)







#### Market Capitalisation (BSE)









# **CONSOLIDATED SUMMARY**



#### REVENUE AND PAT (₹ Cr.)







TTM EPS (₹)





# FINANCIAL PERFORMANCE SNAPSHOT (FY2016-2020) (₹ Cr.)

. . . . . . . . . . .



14.1%

50.74

FY 2020









# FINANCIAL PERFORMANCE SNAPSHOT (FY2016-2020) (₹ Cr.)













# CONSOLIDATED FINANCIAL PERFORMANCE SNAPSHOT (FY2016-2020) (₹ Cr.)





..........





# SHAREHOLDING PATTERN AS ON 31<sup>ST</sup> DECEMBER 2020





MARKET CAPITALIZATION (BSE) ₹ 376.47 Cr.





Certain statements in this communication may be 'forward looking statements' within the meaning of ap