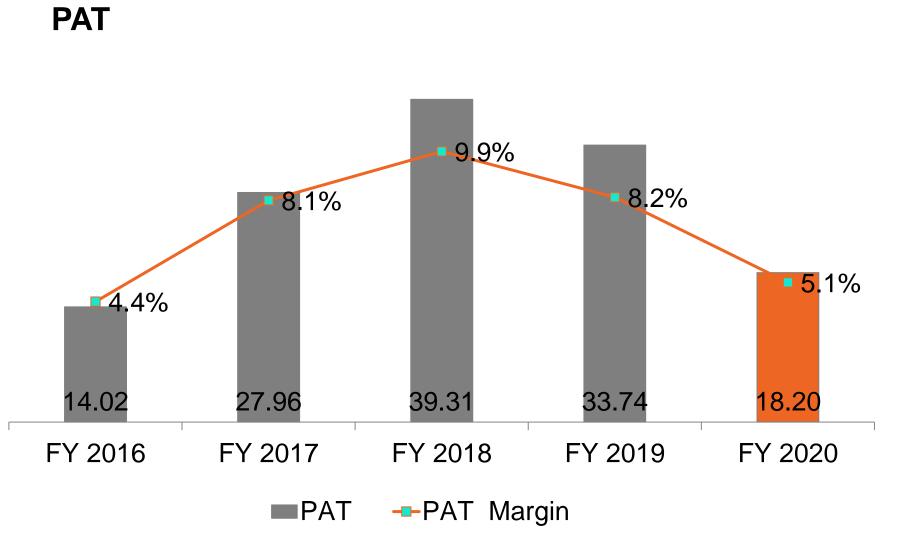

# FINANCIAL PERFORMANCE SNAPSHOT (FY2016-2020) (₹ Cr.)

. . . . . . . . . . .

14.1%

50.74

FY 2020

# FINANCIAL PERFORMANCE SNAPSHOT (FY2016-2020) (₹ Cr.)