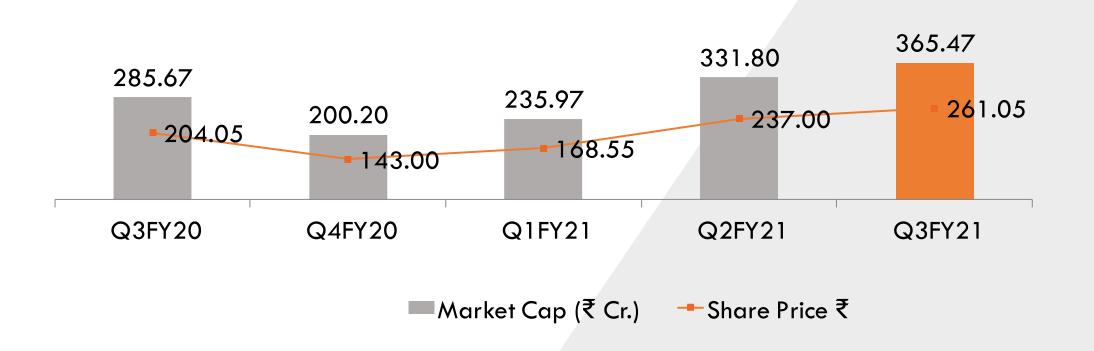

# EPS, BOOK VALUE, MARKET CAPITALIZATION (BSE)

#### Market Capitalisation (BSE)