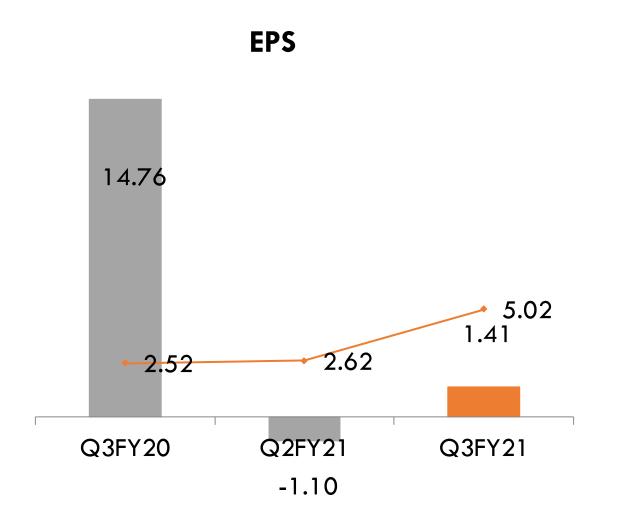

# STANDALONE QUARTERLY FINANCIAL HIGHLIGHTS (Q3FY21)

PPAP

- Revenue from Operations at ₹ 107.07 Cr. up by 35.3% w.r.t. FY20Q3
- Part Sales at ₹ 99.58 Cr
- EBITDA at ₹ 16.72 Cr, 15.6% of Sales
- PAT at ₹ 7.03 Cr, 6.6% of Sales, up by 99.7% w.r.t FY20Q3
- EPS stood at ₹ 5.02
- Started supplies for MSIL NEW BREZZA, HYUNDAI NEW I-20 & NEW CRETA,
   NISSAN MAGNITE and RENAULT- KIGER

EPS TTM ₹ -EPS ₹

2

# EPS, BOOK VALUE, MARKET CAPITALIZATION (BSE)