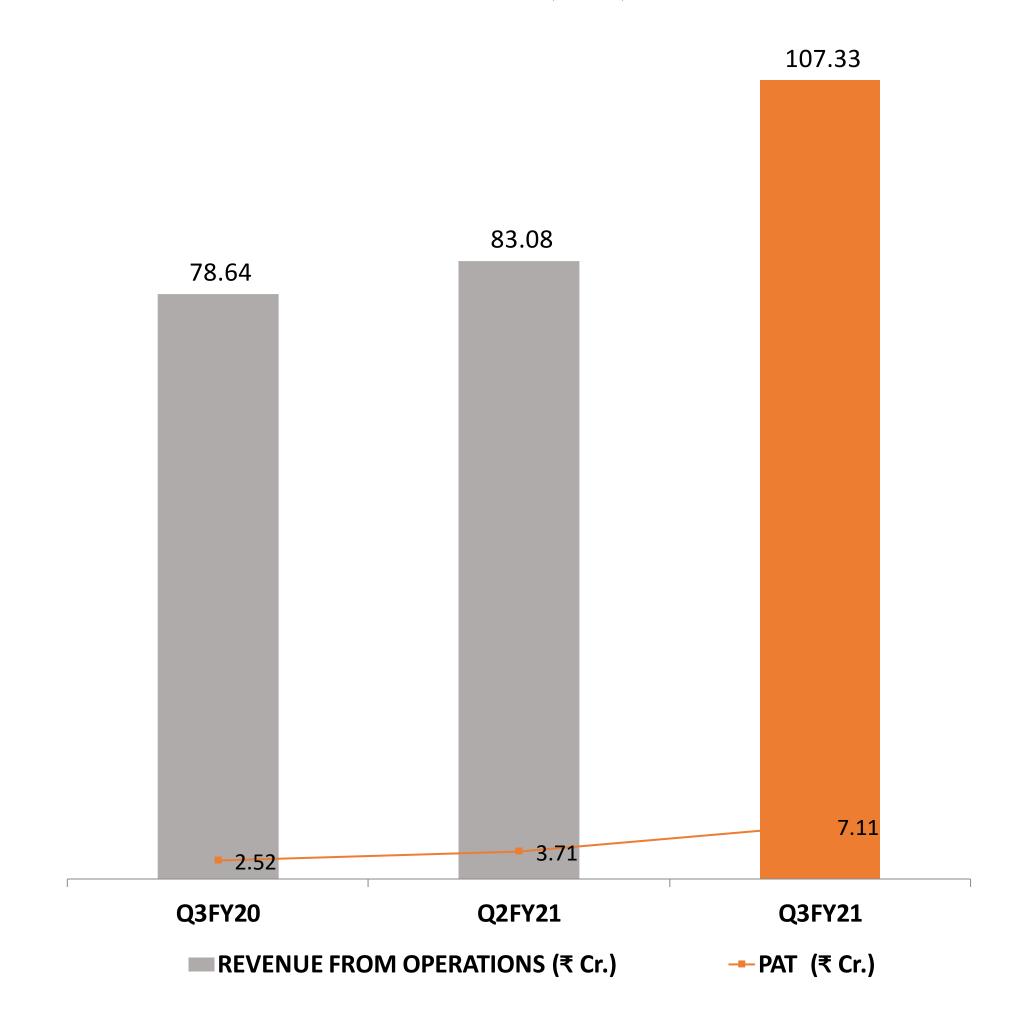

# **QUARTERLY PERFORMANCE**

Revenue from Operations stood at ₹ 107.07
 Cr. in Q3FY21 v/s ₹ 79.14 Cr. in Q3FY20