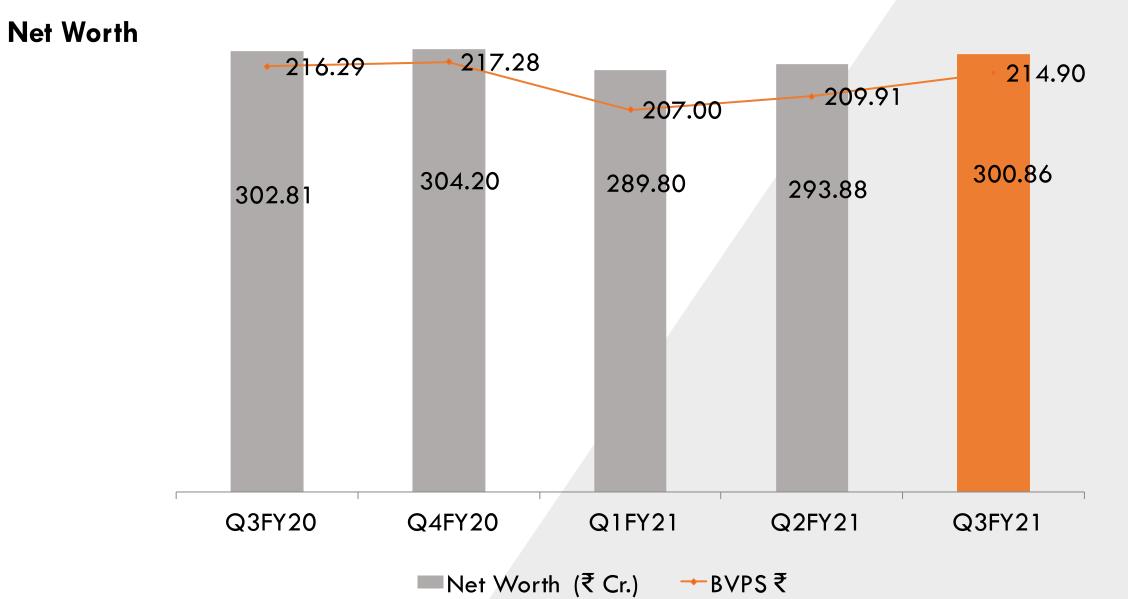

ned subsidiary
- Product line Trading and distribution of components and automotive accessories in after sales market or secondary market through dealership network
- Warehouse in Delhi
- Established in 2019
- 100% wholly owned subsidiary
- Product line Development of electric vehicle components
- Manufacturing facility in Uttar Pradesh

#### CUSTOMER APPRECIATION - ACCOLADES











# FINANCIAL PERFORMANCE SNAPSHOT

# **QUARTERLY PERFORMANCE**





Revenue from Operations stood at ₹ 107.07
 Cr. in Q3FY21 v/s ₹ 79.14 Cr. in Q3FY20

# MAJOR EXPENSES (₹ Cr.)

# **PPAP**

#### **Materials**

------



#### Other Expenses



#### **Employee Benefits**



#### **Depreciation**



# INTEREST & EARNINGS (₹ Cr.)









Value - % to Revenue

# EPS, BOOK VALUE, MARKET CAPITALIZATION (BSE)







#### Market Capitalisation (BSE)









# **CONSOLIDATED SUMMARY**



#### REVENUE AND PAT (₹ Cr.)







TTM EPS (₹)





# FINANCIAL PERFORMANCE SNAPSHOT (FY2016-2020) (₹ Cr.)

. . . . . . . . . . .



14.1%

50.74

FY 2020









# FINANCIAL PERFORMANCE SNAPSHOT (FY2016-2020) (₹ Cr.)













# CONSOLIDATED FINANCIAL PERFORMANCE SNAPSHOT (FY2016-2020) (₹ Cr.)





..........





# SHAREHOLDING PATTERN AS ON 31<sup>ST</sup> DECEMBER 2020





MARKET CAPITALIZATION (BSE) ₹ 376.47 Cr.





Certain statements in this communication may be 'forward looking statements' within the meaning of applicable laws and regulations. These forward-looking statements involve a number of risks, uncertainties and other factors that could cause actual results to differ materially from those sugges