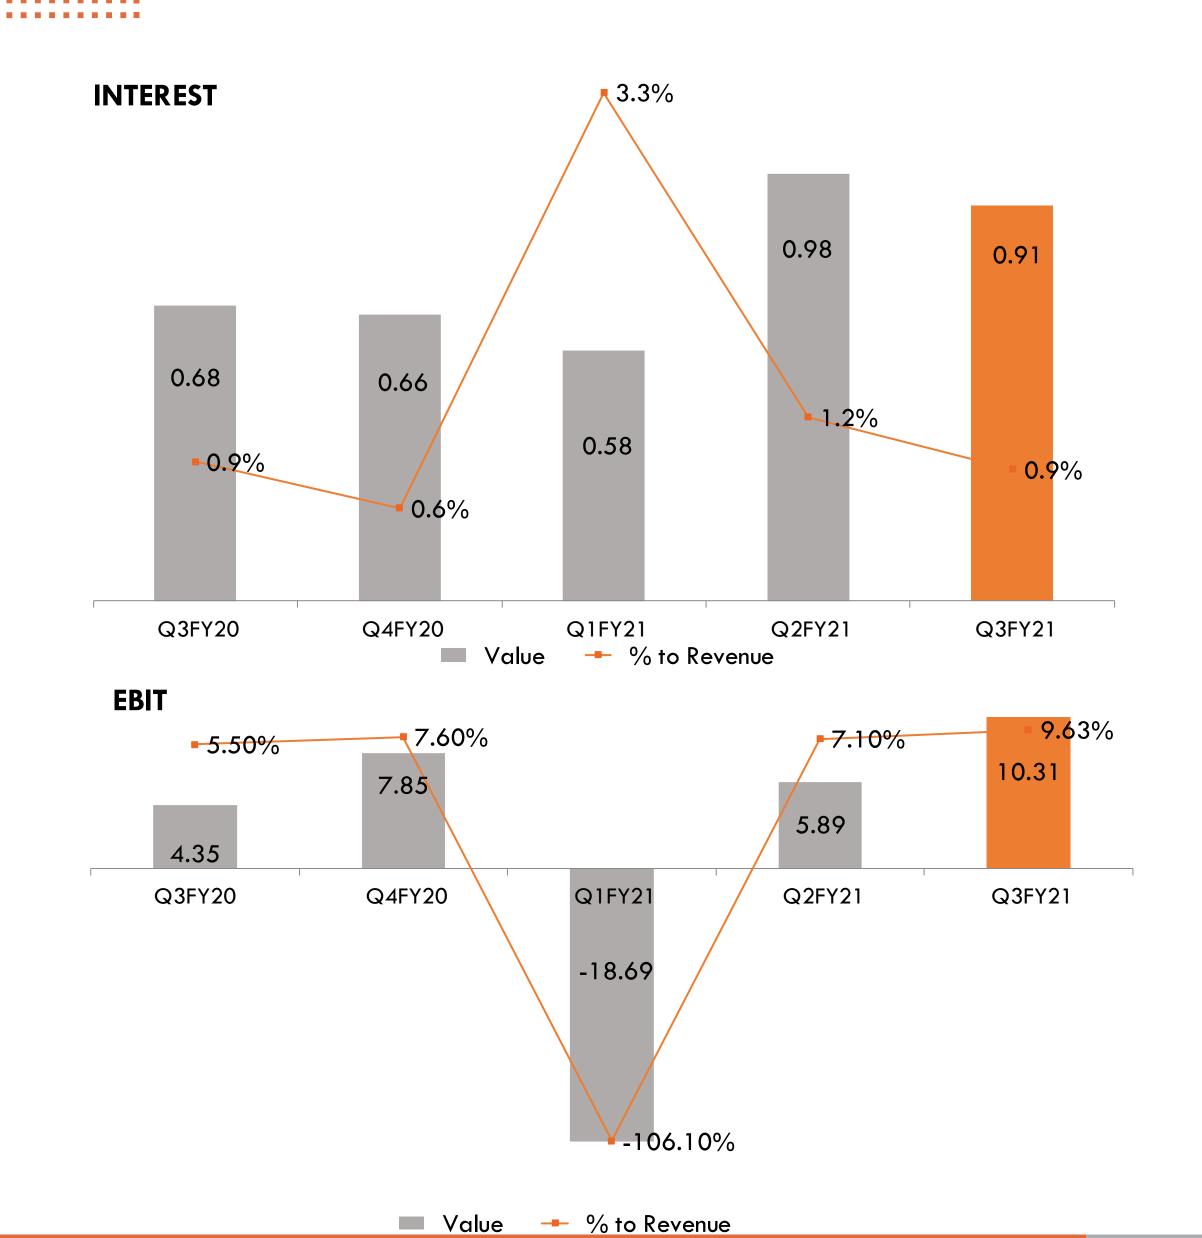

e Body Sealing and TPV Glass Run Channels
- Established in 2019
- 100% wholly owned subsidiary
- Product line Trading and distribution of components and automotive accessories in after sales market or secondary market through dealership network
- Warehouse in Delhi
- Established in 2019
- 100% wholly owned subsidiary
- Product line Development of electric vehicle components
- Manufacturing facility in Uttar Pradesh

#### CUSTOMER APPRECIATION - ACCOLADES











# FINANCIAL PERFORMANCE SNAPSHOT

# **QUARTERLY PERFORMANCE**





Revenue from Operations stood at ₹ 107.07
 Cr. in Q3FY21 v/s ₹ 79.14 Cr. in Q3FY20

# MAJOR EXPENSES (₹ Cr.)

# **PPAP**

#### **Materials**

------



#### Other Expenses



#### **Employee Benefits**



#### **Depreciation**



# INTEREST & EARNINGS (₹ Cr.)









Value - % to Revenue

# EPS, BOOK VALUE, MARKET CAPITALIZATION (BSE)







#### Market Capitalisation (BSE)









# **CONSOLIDATED SUMMARY**



#### REVENUE AND PAT (₹ Cr.)







TTM EPS (₹)





# FINANCIAL PERFORMANCE SNAPSHOT (FY2016-2020) (₹ Cr.)

. . . . . . . . . . .



14.1%

50.74

FY 2020









# FINANCIAL PERFORMANCE SNAPSHOT (FY2016-2020) (₹ Cr.)













# CONSOLIDATED FINANCIAL PERFORMANCE SNAPSHOT (FY2016-2020) (₹ Cr.)





..........





# SHAREHOLDING PATTERN AS ON 31<sup>ST</sup> DECEMBER 2020





MARKET CAPITALIZATION (BSE) ₹ 376.47 Cr.





Certain statements in this communication may be 'forward looking statements' within the meaning of applicable laws and regulations. These forward-looking statements involve a number of risks, uncertainties and othe