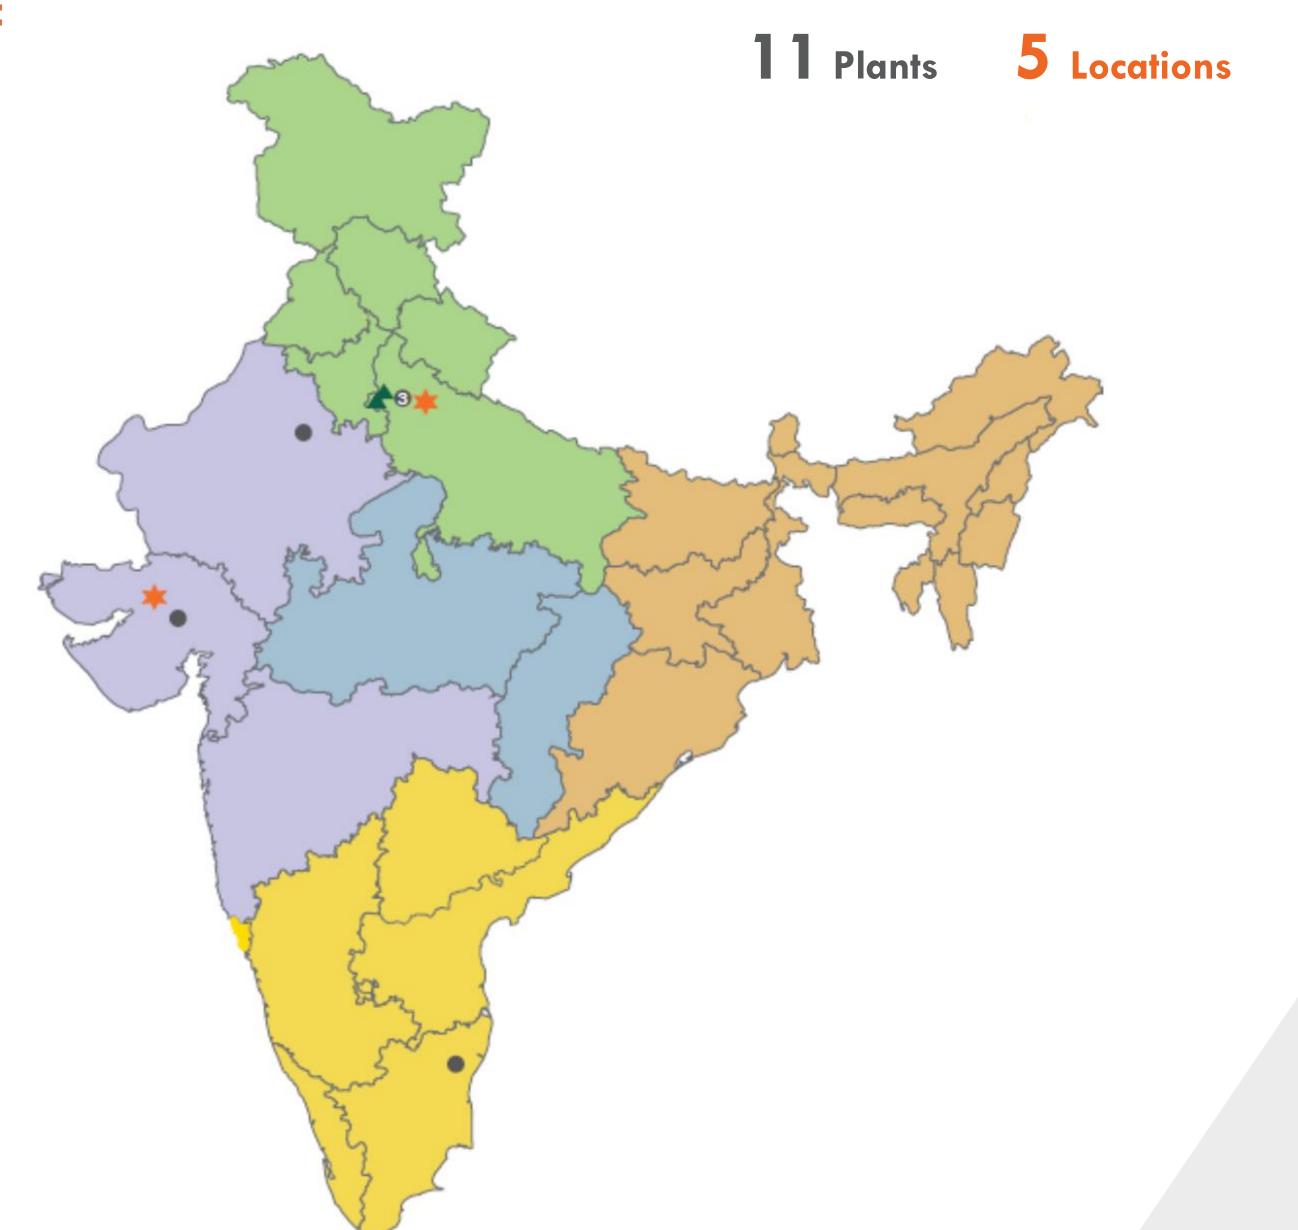

# MANUFACTURING FACILITIES

#### **FACILITIES**

- Noida, Uttar Pradesh (Plant I & II)
- Surajpur, Uttar Pradesh (Plant III)
- Pathredi, Rajasthan (Plant IV)
- Vallam Vadagal, Tamil Nadu (Plant V)
- Viramgam, Gujarat (\*Plant VI)

#### **Joint Venture Company**

- ★ Surajpur, Uttar Pradesh (Plant I)
- ★ Viramgam, Gujarat
  (Plant II)

#### **Subsidiary Companies**

- ▲ Noida, Uttar Pradesh
- ▲ Okhla, Delhi

(\*Plant VII consildated with Plant VI)