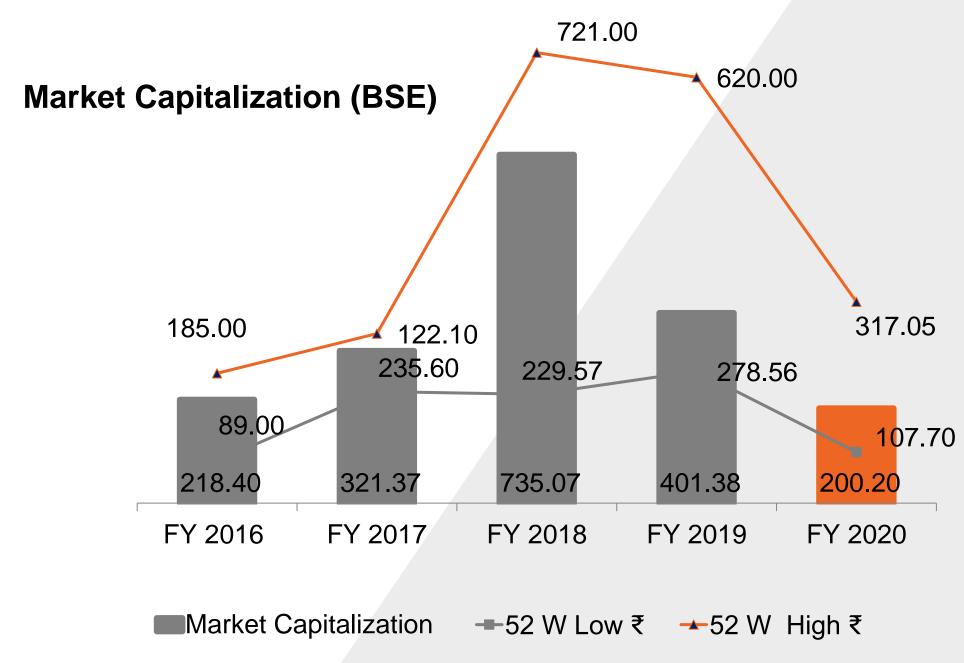

# EPS, BOOK VALUE, MARKET CAPITALIZATION (BSE)

#### Market Capitalisation (BSE)

# SHAREHOLDING PATTERN AS ON 31<sup>ST</sup> DECEMBER 2020

MARKET CAPITALIZATION (BSE) ₹ 376.47 Cr.

Certain statements in this communication may be 'forward looking statements' within the meaning of applicable laws and regulations. These forward-looking statements involve a number of risks, uncertainties and other factors that could cause actual results to differ materially from those suggested by the forward looking statements. Important developments that could affect the Company's operations include changes in the industry structure, significant changes in political and economic environment in India and overseas, tax laws, import duties, litigation and labour relations.