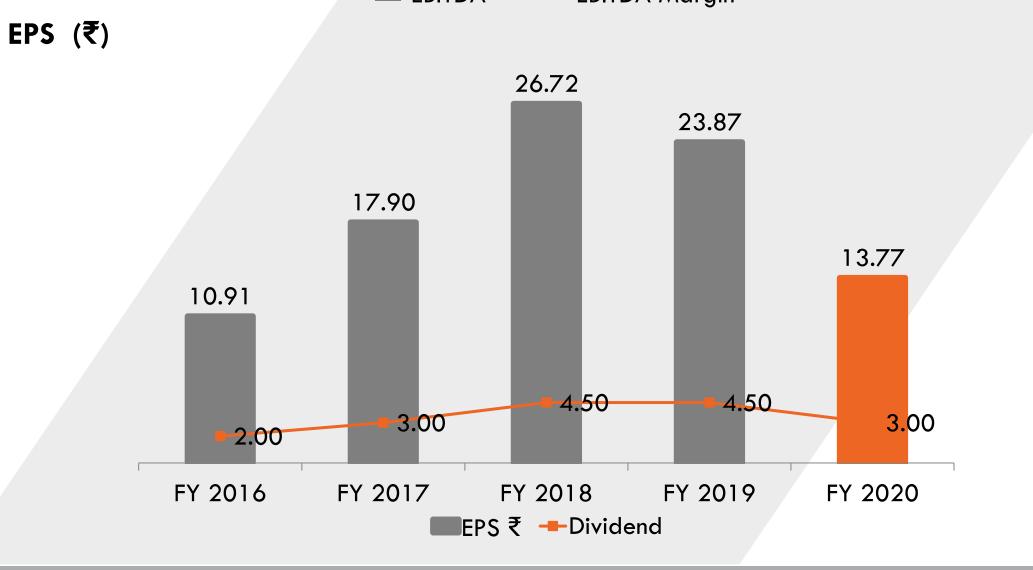

y
- Product line Development of electric vehicle components
- Manufacturing facility in Uttar Pradesh

#### CUSTOMER APPRECIATION - ACCOLADES











# FINANCIAL PERFORMANCE SNAPSHOT

# **QUARTERLY PERFORMANCE**





Revenue from Operations stood at ₹ 107.07
 Cr. in Q3FY21 v/s ₹ 79.14 Cr. in Q3FY20

# MAJOR EXPENSES (₹ Cr.)

# **PPAP**

#### **Materials**

------



#### Other Expenses



#### **Employee Benefits**



#### **Depreciation**



# INTEREST & EARNINGS (₹ Cr.)









Value - % to Revenue

# EPS, BOOK VALUE, MARKET CAPITALIZATION (BSE)







#### Market Capitalisation (BSE)









# **CONSOLIDATED SUMMARY**



#### REVENUE AND PAT (₹ Cr.)







TTM EPS (₹)





# FINANCIAL PERFORMANCE SNAPSHOT (FY2016-2020) (₹ Cr.)

. . . . . . . . . . .



14.1%

50.74

FY 2020









# FINANCIAL PERFORMANCE SNAPSHOT (FY2016-2020) (₹ Cr.)













# CONSOLIDATED FINANCIAL PERFORMANCE SNAPSHOT (FY2016-2020) (₹ Cr.)





..........





# SHAREHOLDING PATTERN AS ON 31<sup>ST</sup> DECEMBER 2020





MARKET CAPITALIZATION (BSE) ₹ 376.47 Cr.





Certain statements in this communication may be 'forward looking statements' within the meaning of applicable laws and regulations. These forward-looking statements involve a number of risks, uncertainties and other factors that could cause actual results to differ materially from those suggested by the forward looking statements. Important developments that could affect the Company's operations include changes in the industry structure, significant changes in political and economic environment in India and overseas, tax laws