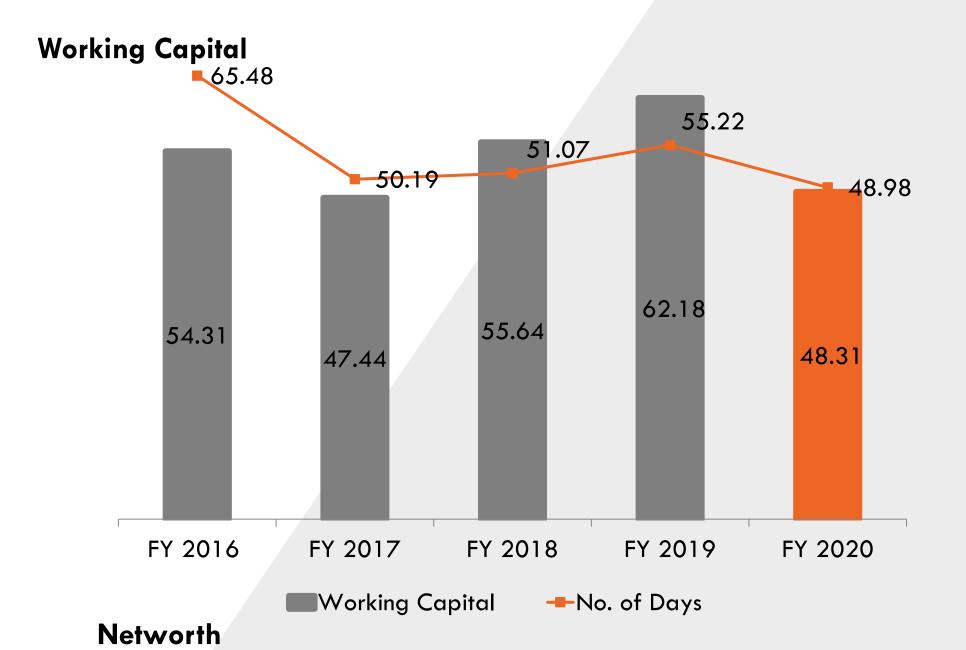

# FINANCIAL PERFORMANCE SNAPSHOT (FY2016-2020) (₹ Cr.)

. . . . . . . . . . .

14.1%

50.74

FY 2020

# FINANCIAL PERFORMANCE SNAPSHOT (FY2016-2020) (₹ Cr.)