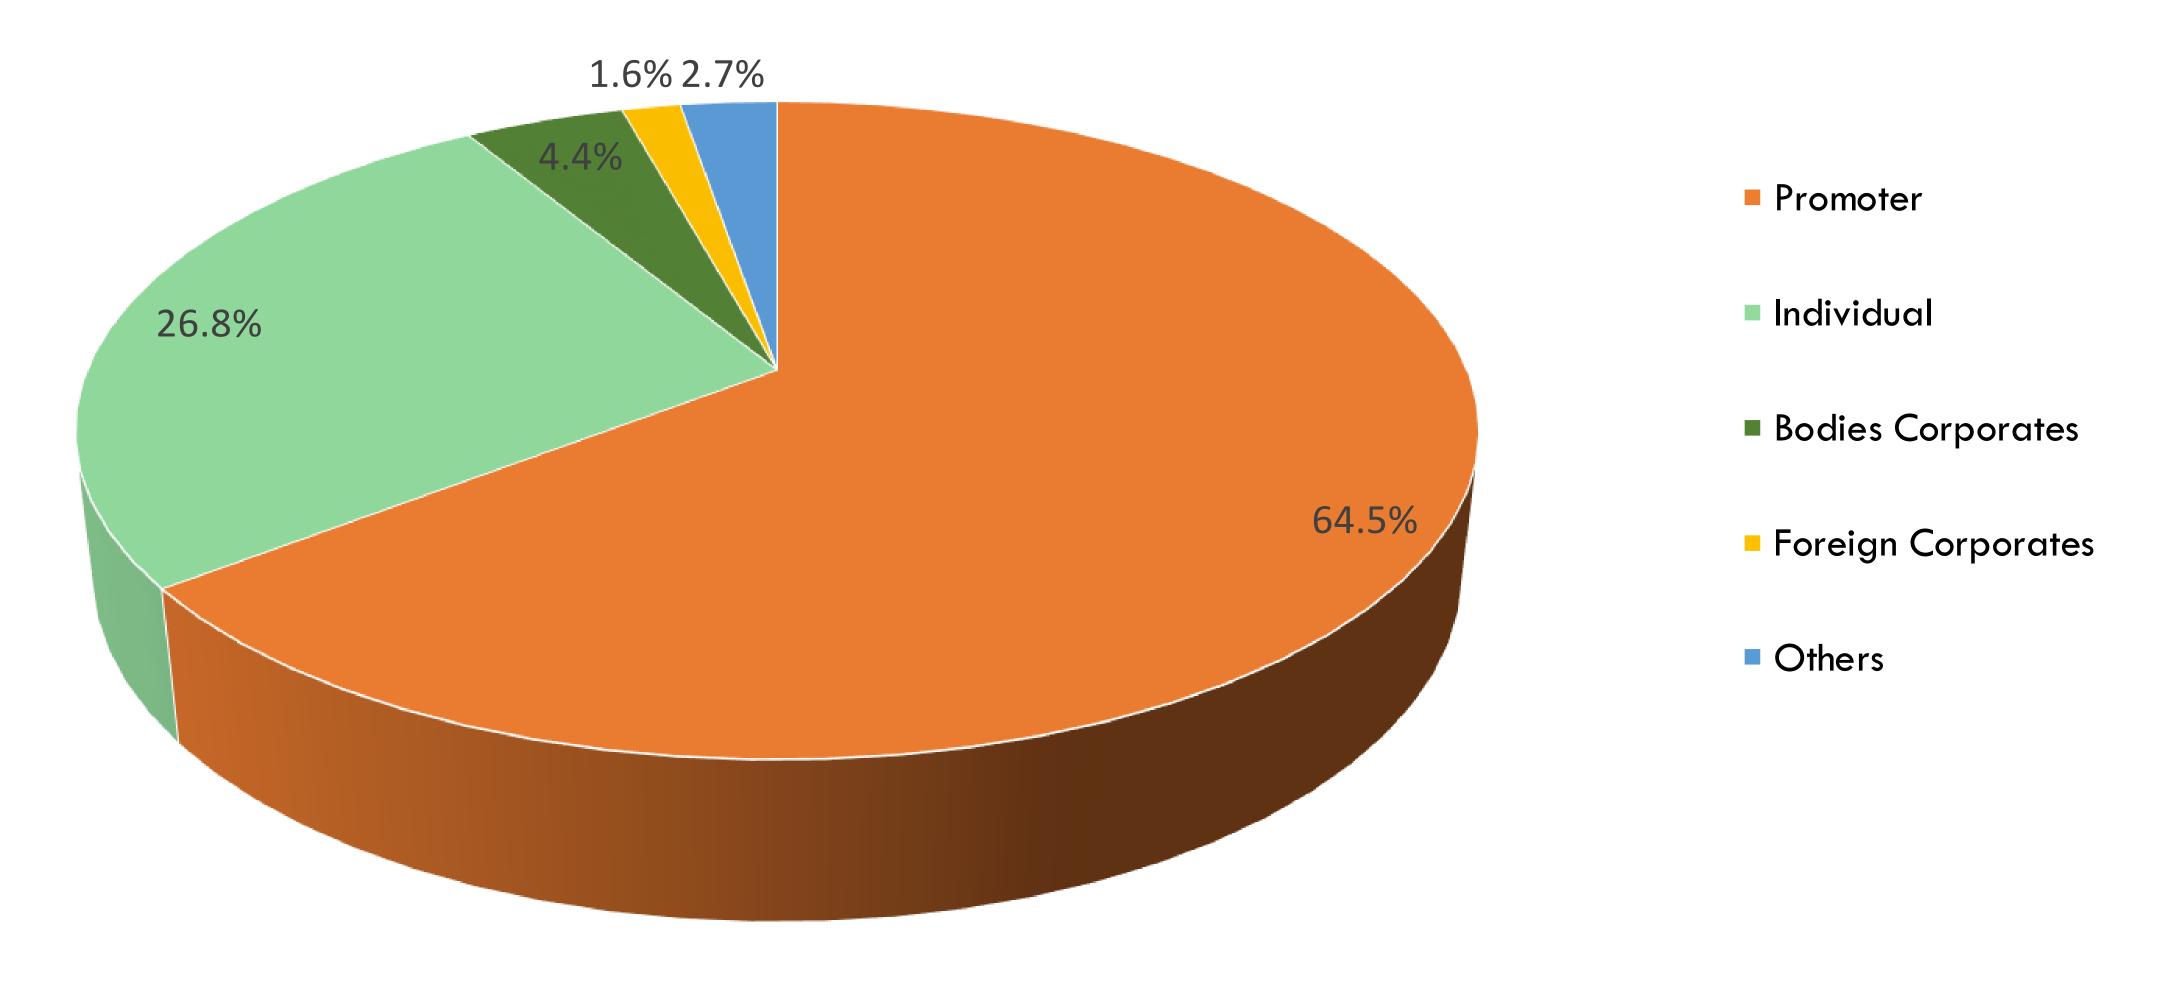

# SHAREHOLDING PATTERN AS ON 31<sup>ST</sup> DECEMBER 2020

MARKET CAPITALIZATION (BSE) ₹ 376.47 Cr.

Certain statements in this communication may be 'forward looking statements' within the meaning of applicable laws and regulations. These forward-looking statements involve a number of risks, uncertainties and other factors that could cause actual results to differ materially from those suggested by the forward looking statements. Important developments that could affect the Company's operations include changes in the industry structure, significant changes in political and economic environment in India and overseas, tax laws, import duties, litigation and labour relations.