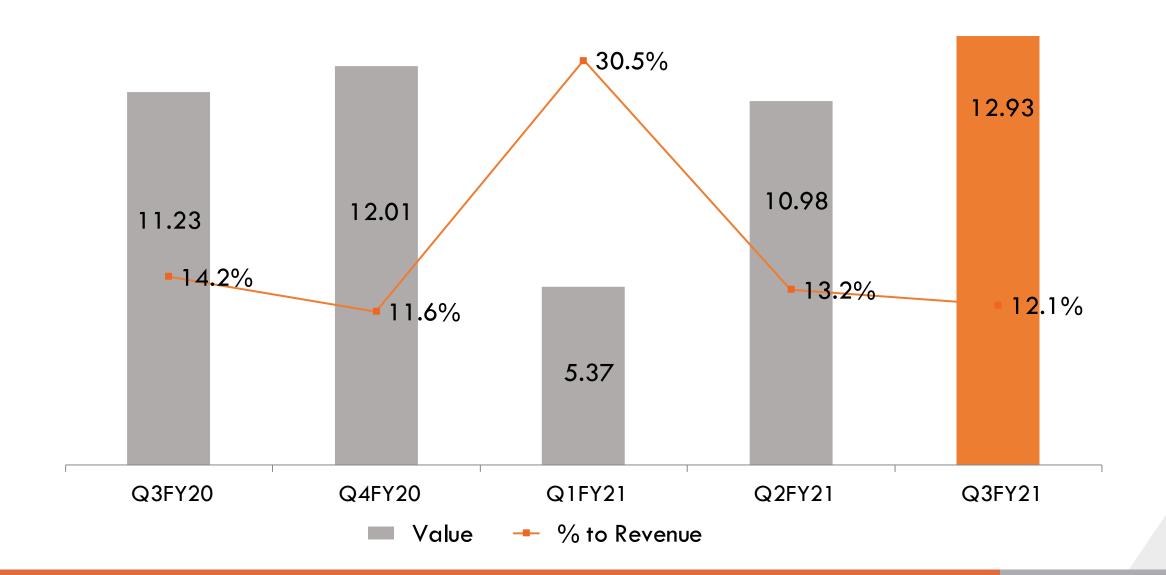

Ltd.
- Manufacturing facilities in Uttar Pradesh & Gujarat
- •Product line EPDM Automotive Body Sealing and TPV Glass Run Channels
- Established in 2019
- 100% wholly owned subsidiary
- Product line Trading and distribution of components and automotive accessories in after sales market or secondary market through dealership network
- Warehouse in Delhi
- Established in 2019
- 100% wholly owned subsidiary
- Product line Development of electric vehicle components
- Manufacturing facility in Uttar Pradesh

#### CUSTOMER APPRECIATION - ACCOLADES











# FINANCIAL PERFORMANCE SNAPSHOT

# **QUARTERLY PERFORMANCE**





Revenue from Operations stood at ₹ 107.07
 Cr. in Q3FY21 v/s ₹ 79.14 Cr. in Q3FY20

# MAJOR EXPENSES (₹ Cr.)

# **PPAP**

#### **Materials**

------



#### Other Expenses



#### **Employee Benefits**



#### **Depreciation**



# INTEREST & EARNINGS (₹ Cr.)









Value - % to Revenue

# EPS, BOOK VALUE, MARKET CAPITALIZATION (BSE)







#### Market Capitalisation (BSE)









# **CONSOLIDATED SUMMARY**



#### REVENUE AND PAT (₹ Cr.)







TTM EPS (₹)





# FINANCIAL PERFORMANCE SNAPSHOT (FY2016-2020) (₹ Cr.)

. . . . . . . . . . .



14.1%

50.74

FY 2020









# FINANCIAL PERFORMANCE SNAPSHOT (FY2016-2020) (₹ Cr.)













# CONSOLIDATED FINANCIAL PERFORMANCE SNAPSHOT (FY2016-2020) (₹ Cr.)





..........





# SHAREHOLDING PATTERN AS ON 31<sup>ST</sup> DECEMBER 2020





MARKET CAPITALIZATION (BSE) ₹ 376.47 Cr.





Certain statements in this communication may be 'forward looking statements' within the meaning of applicable laws and regul