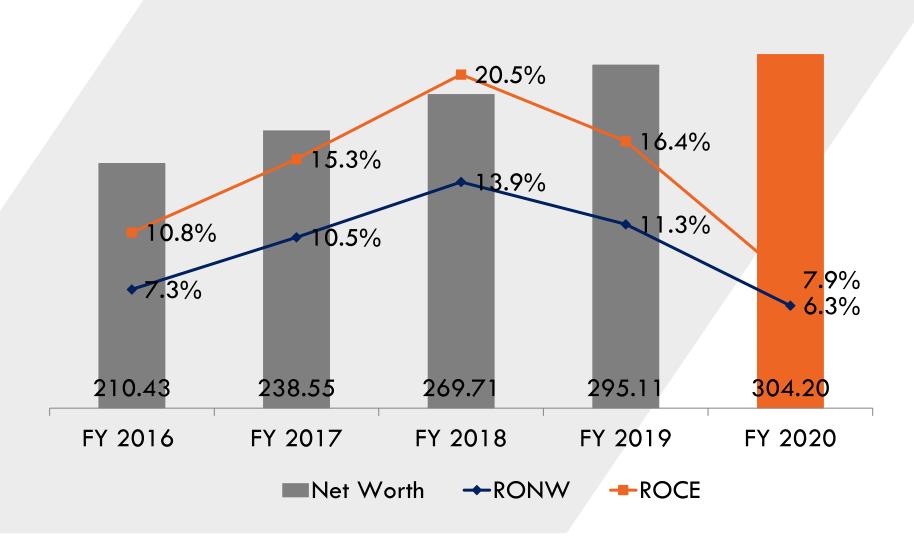

# FINANCIAL PERFORMANCE SNAPSHOT (FY2016-2020) (₹ Cr.)

. . . . . . . . . . .

14.1%

50.74

FY 2020

# FINANCIAL PERFORMANCE SNAPSHOT (FY2016-2020) (₹ Cr.)