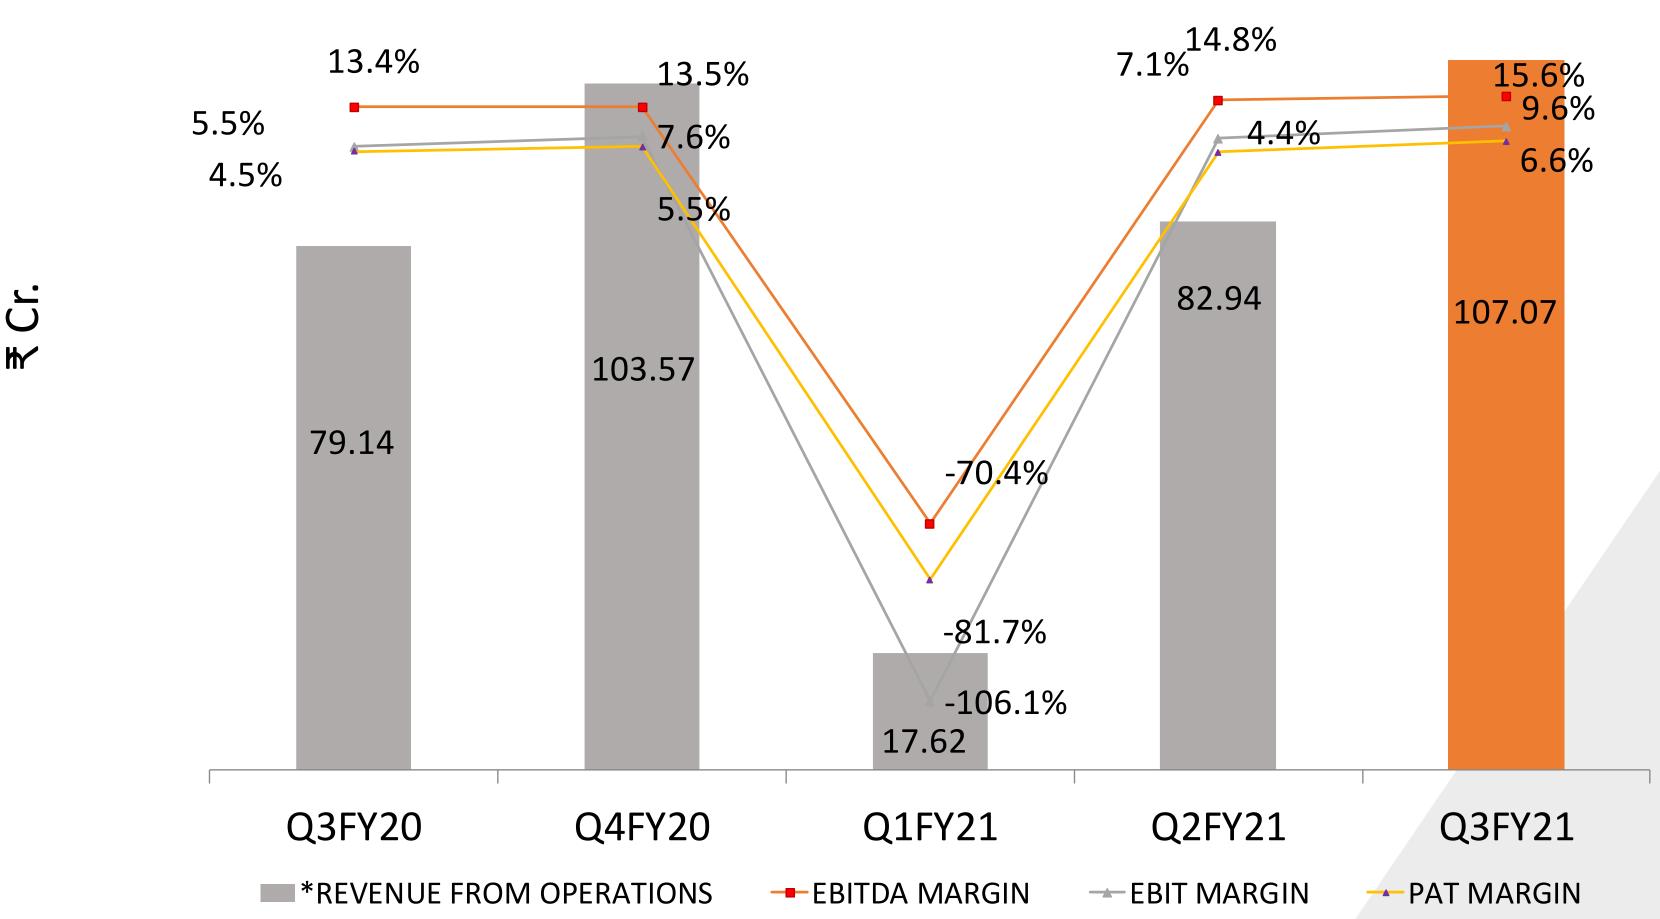

# STANDALONE QUARTERLY FINANCIAL HIGHLIGHTS (Q3FY21)

PPAP

- Revenue from Operations at ₹ 107.07 Cr. up by 35.3% w.r.t. FY20Q3
- Part Sales at ₹ 99.58 Cr
- EBITDA at ₹ 16.72 Cr, 15.6% of Sales
- PAT at ₹ 7.03 Cr, 6.6% of Sales, up by 99.7% w.r.t FY20Q3
- EPS stood at ₹ 5.02
- Started supplies for MSIL NEW BREZZA, HYUNDAI NEW I-20 & NEW CRETA,
   NISSAN MAGNITE and RENAULT- KIGER

# **QUARTERLY PERFORMANCE**

Revenue from Operations stood at ₹ 107.07
 Cr. in Q3FY21 v/s ₹ 79.14 Cr. in Q3FY20