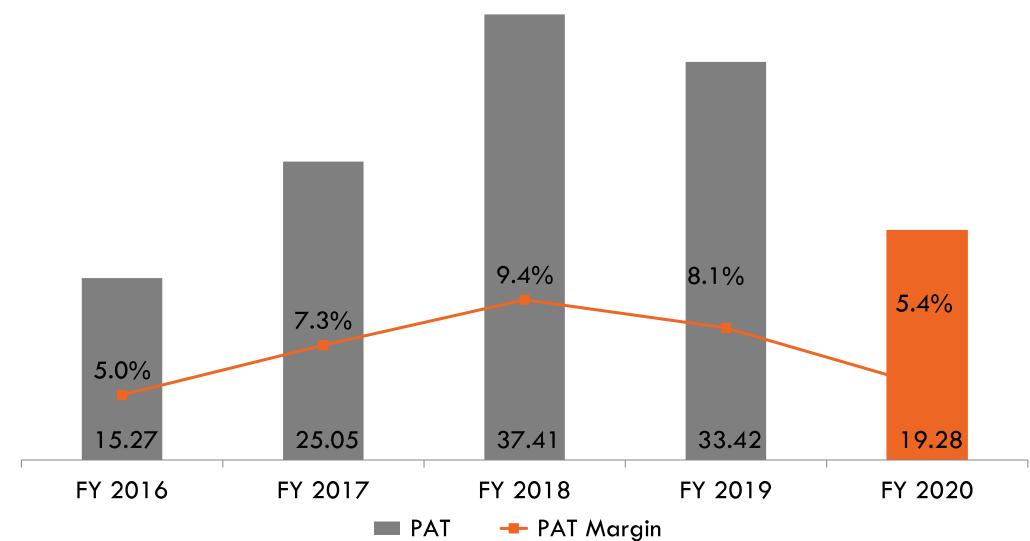

# FINANCIAL PERFORMANCE SNAPSHOT (FY2016-2020) (₹ Cr.)

. . . . . . . . . . .

14.1%

50.74

FY 2020

# FINANCIAL PERFORMANCE SNAPSHOT (FY2016-2020) (₹ Cr.)