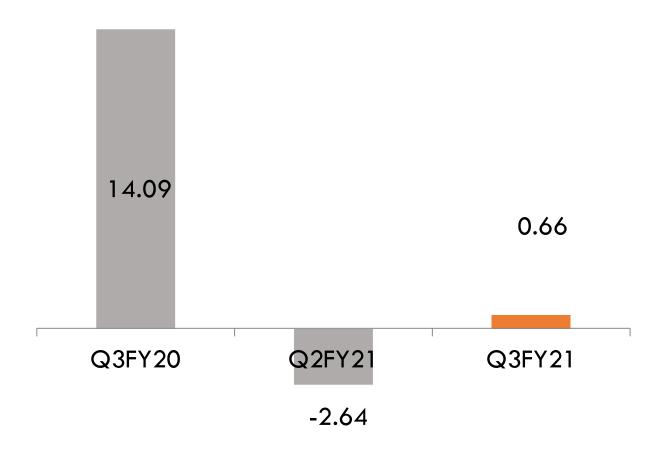

# **QUARTERLY PERFORMANCE**

Revenue from Operations stood at ₹ 107.07
 Cr. in Q3FY21 v/s ₹ 79.14 Cr. in Q3FY20

# **CONSOLIDATED SUMMARY**

#### REVENUE AND PAT (₹ Cr.)

TTM EPS (₹)