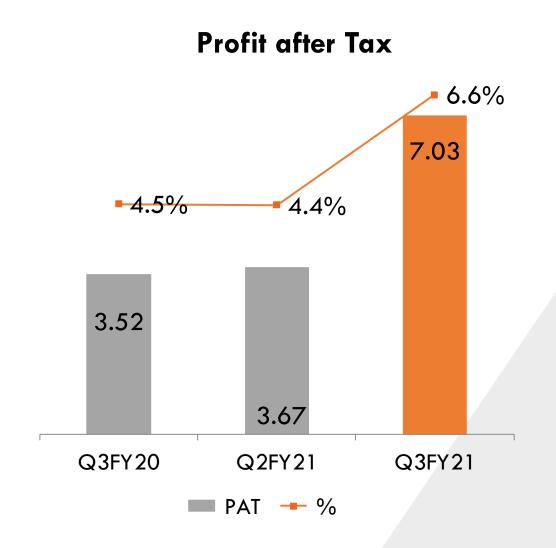

# STANDALONE QUARTERLY FINANCIAL HIGHLIGHTS (Q3FY21)

PPAP

- Revenue from Operations at ₹ 107.07 Cr. up by 35.3% w.r.t. FY20Q3
- Part Sales at ₹ 99.58 Cr
- EBITDA at ₹ 16.72 Cr, 15.6% of Sales
- PAT at ₹ 7.03 Cr, 6.6% of Sales, up by 99.7% w.r.t FY20Q3
- EPS stood at ₹ 5.02
- Started supplies for MSIL NEW BREZZA, HYUNDAI NEW I-20 & NEW CRETA,
   NISSAN MAGNITE and RENAULT- KIGER

# **QUARTERLY PERFORMANCE**

Revenue from Operations stood at ₹ 107.07
 Cr. in Q3FY21 v/s ₹ 79.14 Cr. in Q3FY20