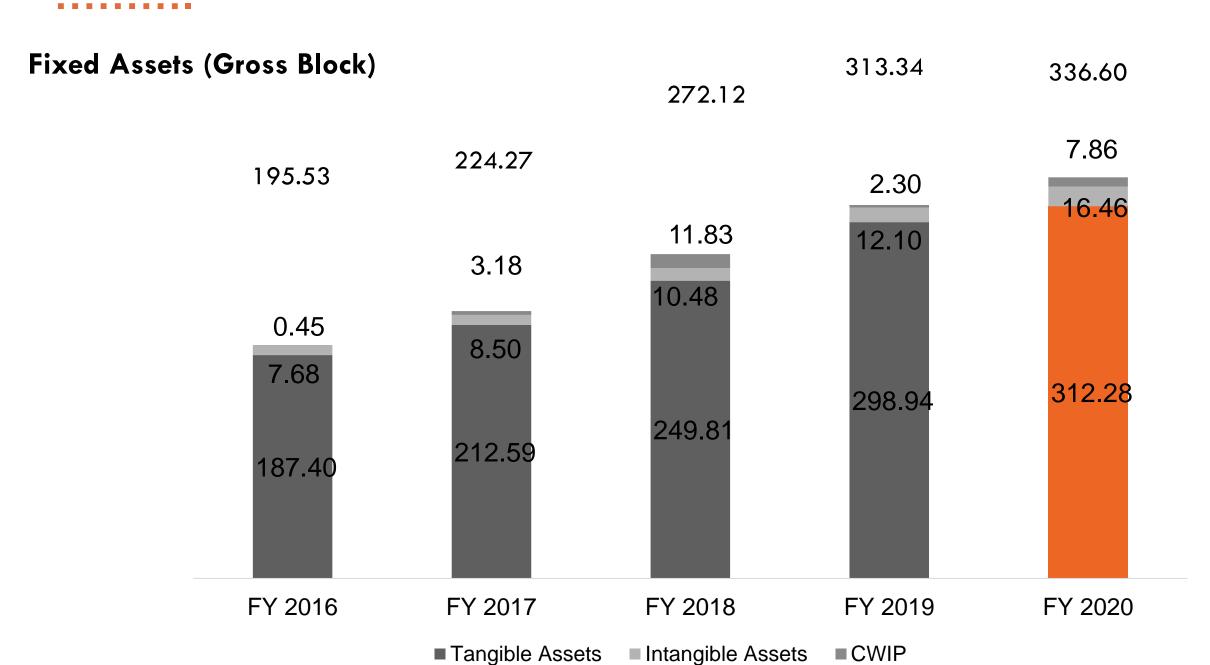

# FINANCIAL PERFORMANCE SNAPSHOT (FY2016-2020) (₹ Cr.)

. . . . . . . . . . .

14.1%

50.74

FY 2020

# FINANCIAL PERFORMANCE SNAPSHOT (FY2016-2020) (₹ Cr.)