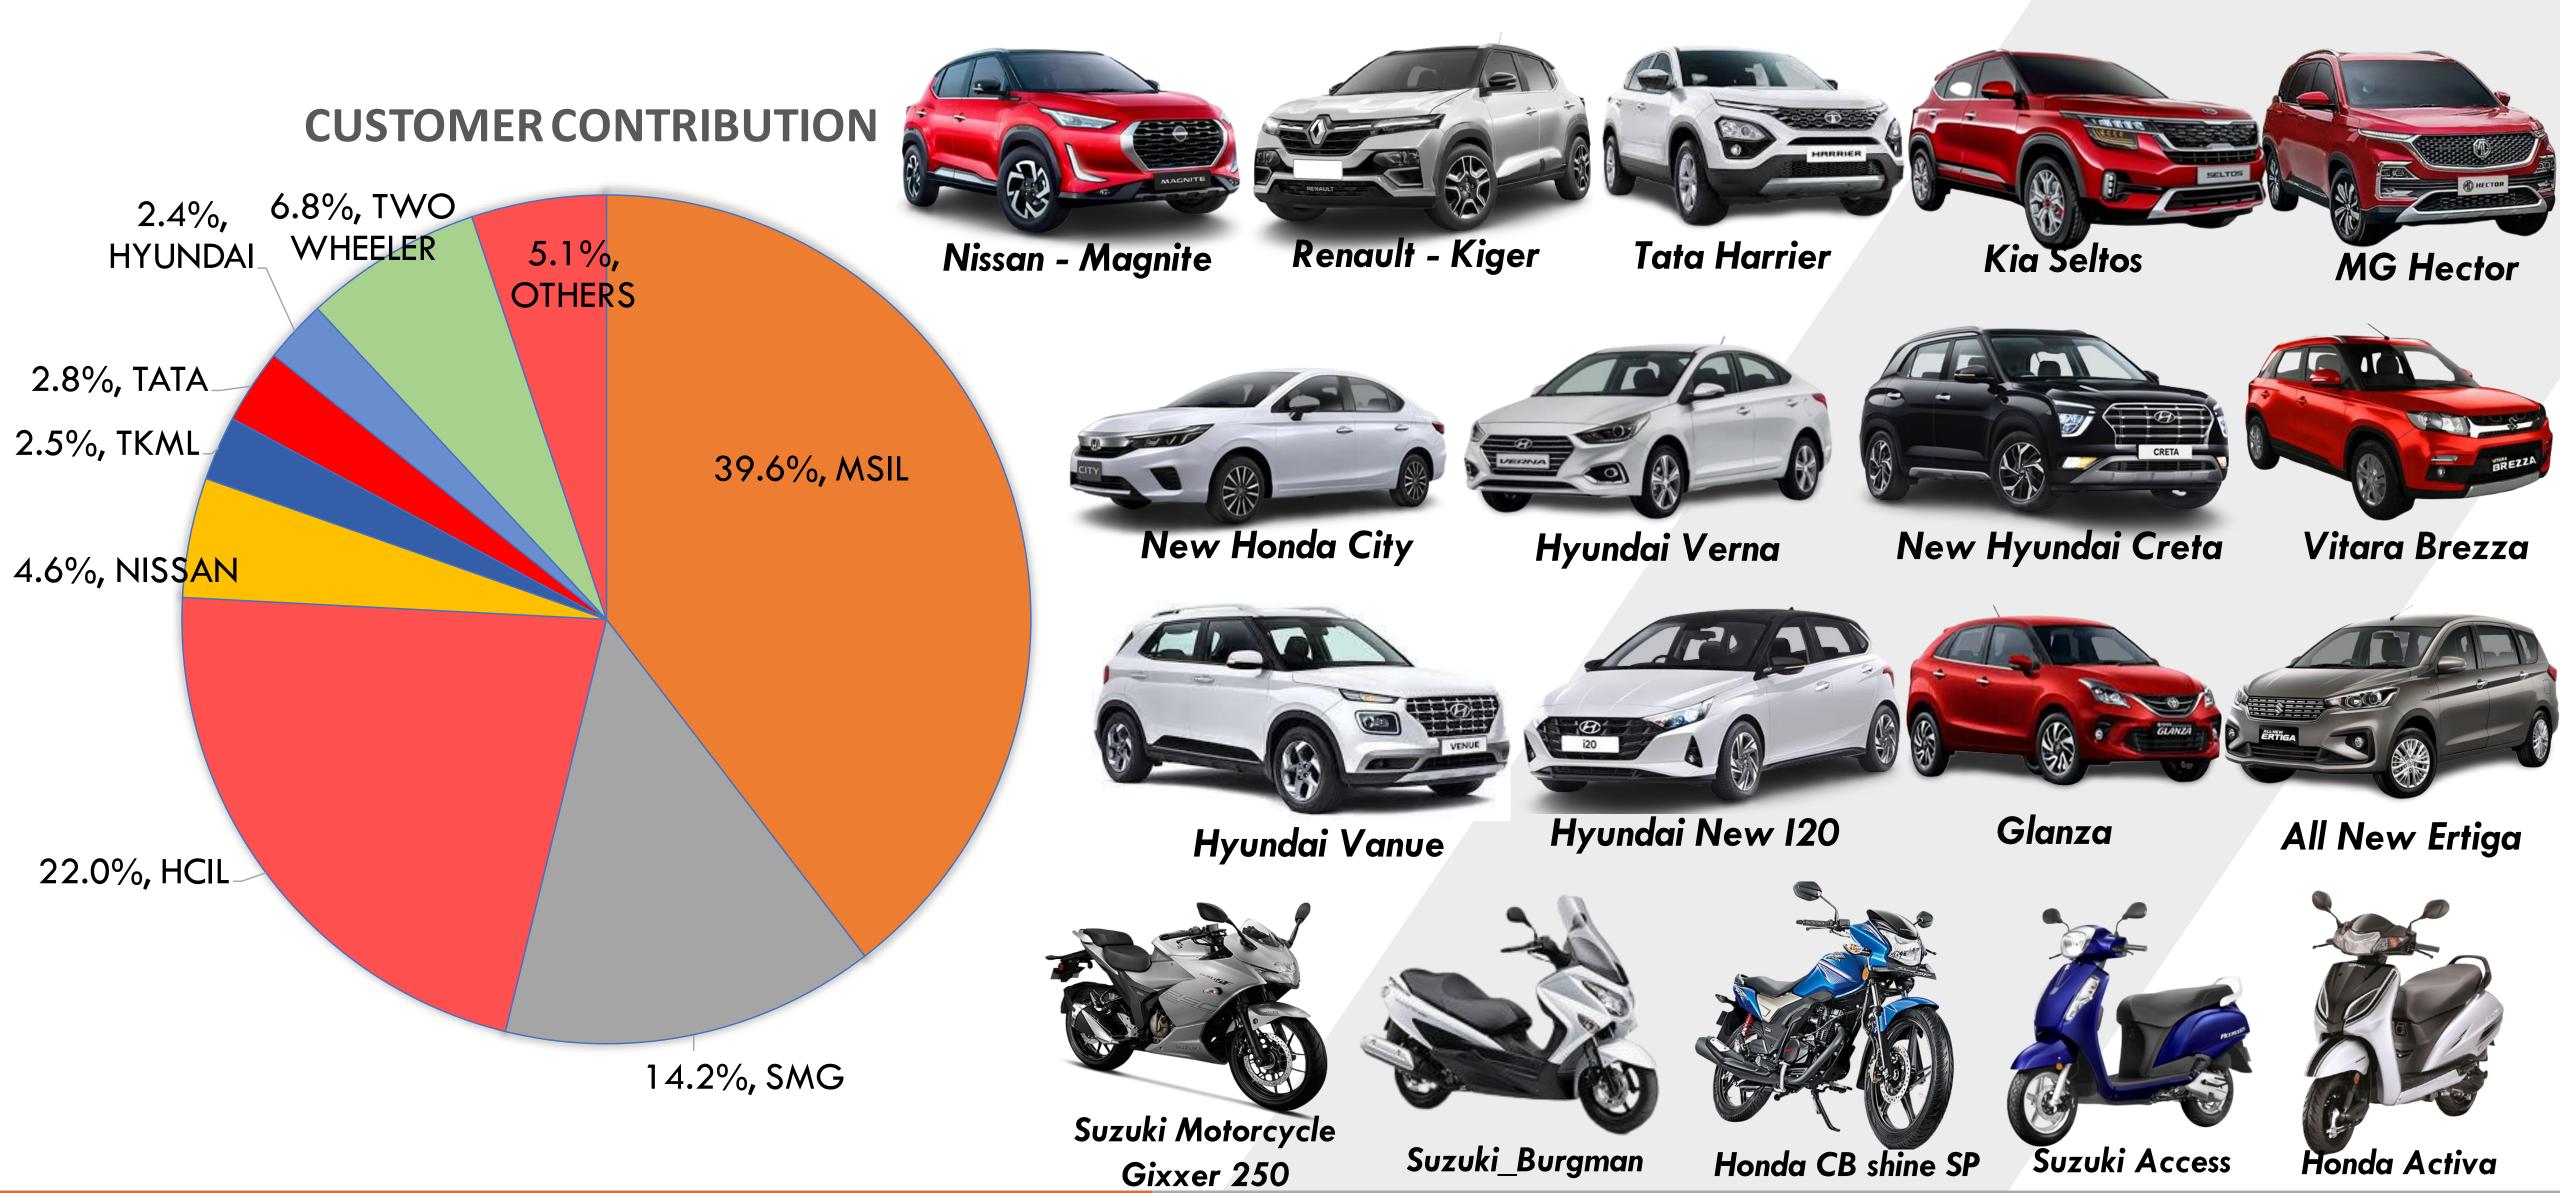

on**



## Injection



# PRODUCT ROADMAP – PLASTIC INJECTION TOOLINGS





.....







# MANUFACTURING FACILITIES





#### **FACILITIES**

- Noida, Uttar Pradesh (Plant I & II)
- Surajpur, Uttar Pradesh (Plant III)
- Pathredi, Rajasthan (Plant IV)
- Vallam Vadagal, Tamil Nadu (Plant V)
- Viramgam, Gujarat (\*Plant VI)

#### **Joint Venture Company**

- ★ Surajpur, Uttar Pradesh (Plant I)
- ★ Viramgam, Gujarat
  (Plant II)

#### **Subsidiary Companies**

- ▲ Noida, Uttar Pradesh
- ▲ Okhla, Delhi

(\*Plant VII consildated with Plant VI)

# **CUSTOMER BASE & EXPORT COUNTRIES**





. . . . . . . . . . .





































































**JAPAN** 





Brazil





Venezuela











Argentina

# **CUSTOMER BASE**

#### **OUR PRESENCE IN NEW MODELS**





## COMPETITIVE EDGE – STATE OF THE ART MANUFACTURING FACILITY



PPAP's Engineering
Expertise

Plastic Extrusion

PVC / TPO / PP MATERIAL
4 Locations; 11 Extrusion Lines
(1 Extrusion line for trials)

Bending technology,
Welding technology,
Chrome SUS extrusion,
Notching technology

Rubber Extrusion

EPDM & TPV MATERIAL

2 Locations:
2 EPDM extrusion lines, 1 TPV

extrusion Line

Hard, Soft and Foam coextrusion technology Injection Molding

PP / ABS / POM

3 Locations:

41 Machines

Range: 60 Tons — 2,500 Tons

Electric,

Hybrid,

Gas assist,

Sequential gate valve,

Hot runner technology

Commercial
Tool Room

Size upto 1.2 meter

1 Location

Hot runner molds,

Gas assist,

Hot runner with sequential gate valve

Multi cavity mold

Design

**Tool Manufacturing** 

Validation

JV Company